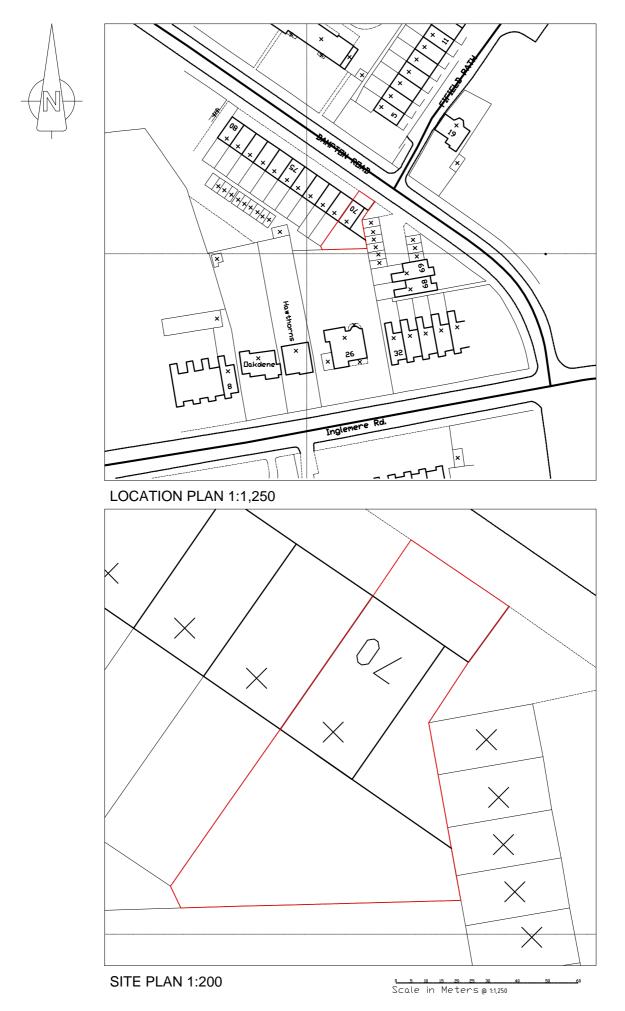

| NOTES<br>THIS DRAWING IS COPYRICHT AND SHOULD NOT BE<br>REPRODUCED WITHOUT WRITEN APPROVAL FROM<br>NOP LLd.<br>ALL DMENSIONS ARE TO BE CHECKED ON SITE.<br>ANY DISCREPANCIES BROUGHT TO THE ATTENTION<br>OF THE ENGNEER<br>THIS DRAWING IS TO BE READ IN CONJUNCTION<br>WITH ALL OTHER RELIVANT ARCHITECTS, SERVICE<br>ENGLEER AND STRUCTURAL/CNL ENGINEERS<br>DRAWINGS AND STRUCTURAL/CNL ENGINEERS | date         | 07/21       | DRAWING TITLE<br>Site & Location Plan.<br>FORMATION OF UPWARD EXTENSION. | project no. | 137            | Nº₽                                                 |
|------------------------------------------------------------------------------------------------------------------------------------------------------------------------------------------------------------------------------------------------------------------------------------------------------------------------------------------------------------------------------------------------------|--------------|-------------|--------------------------------------------------------------------------|-------------|----------------|-----------------------------------------------------|
|                                                                                                                                                                                                                                                                                                                                                                                                      | drawn by     | jt          |                                                                          | drawing no. | 302            |                                                     |
|                                                                                                                                                                                                                                                                                                                                                                                                      | client Mr. J | . ATANASSOV | PROJECT ADDRESS                                                          | геу по.     |                | LTD                                                 |
|                                                                                                                                                                                                                                                                                                                                                                                                      | issued to    | planning    | No. 70 Bampton Road, Forest Hill, London, SE23 2AX.                      | scale       | 1:1,250, 1:200 | Unit 2A<br>118 Stanstead Road<br>London<br>SE23 1BX |