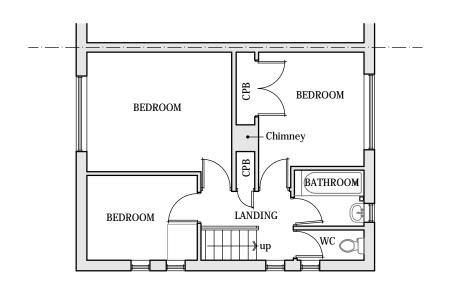

| Revision notes:  Rev. Date: Notes: |  | Project: 23 The Glebe, Blackh    | Project: 23 The Glebe, Blackheath, SE3 9TG |        | FRED RICHARD & ASSOCIATES                                                                                                                              |
|------------------------------------|--|----------------------------------|--------------------------------------------|--------|--------------------------------------------------------------------------------------------------------------------------------------------------------|
|                                    |  | Drawn by / Checked by:  SC / DrB | Drawing Title:  Existing Floor Plans       | Scale: | 2 Montagu Gardens Dartford DA1 5RP  Tel: 01322477125; 07812378352  Website: www.fredrichardandassociates.com E-mail: info@fredrichardandassociates.com |