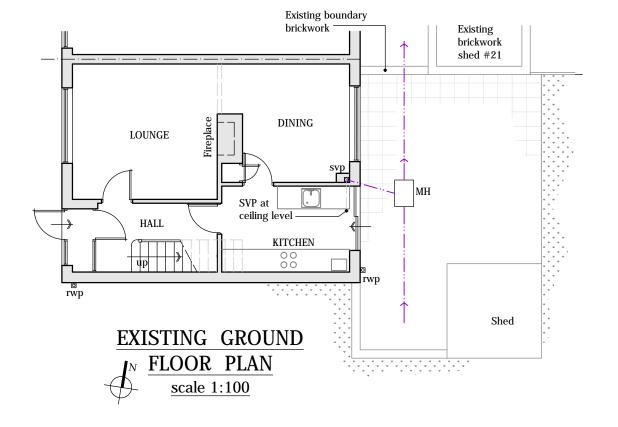

| Revision notes:  Rev. Date: Notes: |  | Project: 23 The Glebe, Blackh    | Project: 23 The Glebe, Blackheath, SE3 9TG |        | FRED RICHARD & ASSOCIATES                                                                                                                              |
|------------------------------------|--|----------------------------------|--------------------------------------------|--------|--------------------------------------------------------------------------------------------------------------------------------------------------------|
|                                    |  | Drawn by / Checked by:  SC / DrB | Drawing Title:  Existing Floor Plans       | Scale: | 2 Montagu Gardens Dartford DA1 5RP  Tel: 01322477125; 07812378352  Website: www.fredrichardandassociates.com E-mail: info@fredrichardandassociates.com |