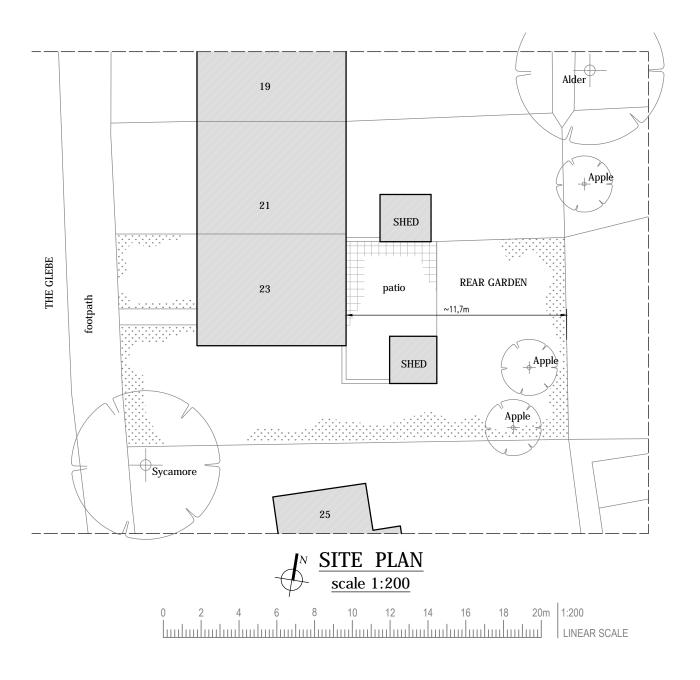

| Revision notes:  Rev: Date: Notes: |                                  | Project: 23 The Glebe, Blackh           | Project: 23 The Glebe, Blackheath, SE3 9TG               |                                                                                                                                                      | FRED RICHARD & ASSOCIATES |
|------------------------------------|----------------------------------|-----------------------------------------|----------------------------------------------------------|------------------------------------------------------------------------------------------------------------------------------------------------------|---------------------------|
|                                    | Drawn by / Checked by:  SC / DrB | Drawing Title:  Location and Site Plans | Scale:<br>1:1250,1:200 / A3<br>Drawing Number:<br>PL/ 01 | 2 Montagu Gardens Dartford DA1 5RP Tel: 01322477125; 07812378352 Website: www.fredrichardandassociates.com E-mail: info@fredrichardandassociates.com |                           |