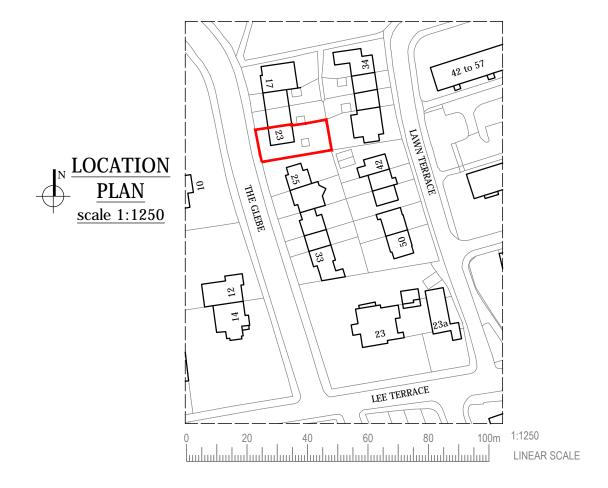

| Revision notes:  Rev: Date: Notes: |                                  | Project: 23 The Glebe, Blackh           | Project: 23 The Glebe, Blackheath, SE3 9TG               |                                                                                                                                                      | FRED RICHARD & ASSOCIATES |
|------------------------------------|----------------------------------|-----------------------------------------|----------------------------------------------------------|------------------------------------------------------------------------------------------------------------------------------------------------------|---------------------------|
|                                    | Drawn by / Checked by:  SC / DrB | Drawing Title:  Location and Site Plans | Scale:<br>1:1250,1:200 / A3<br>Drawing Number:<br>PL/ 01 | 2 Montagu Gardens Dartford DA1 5RP Tel: 01322477125; 07812378352 Website: www.fredrichardandassociates.com E-mail: info@fredrichardandassociates.com |                           |