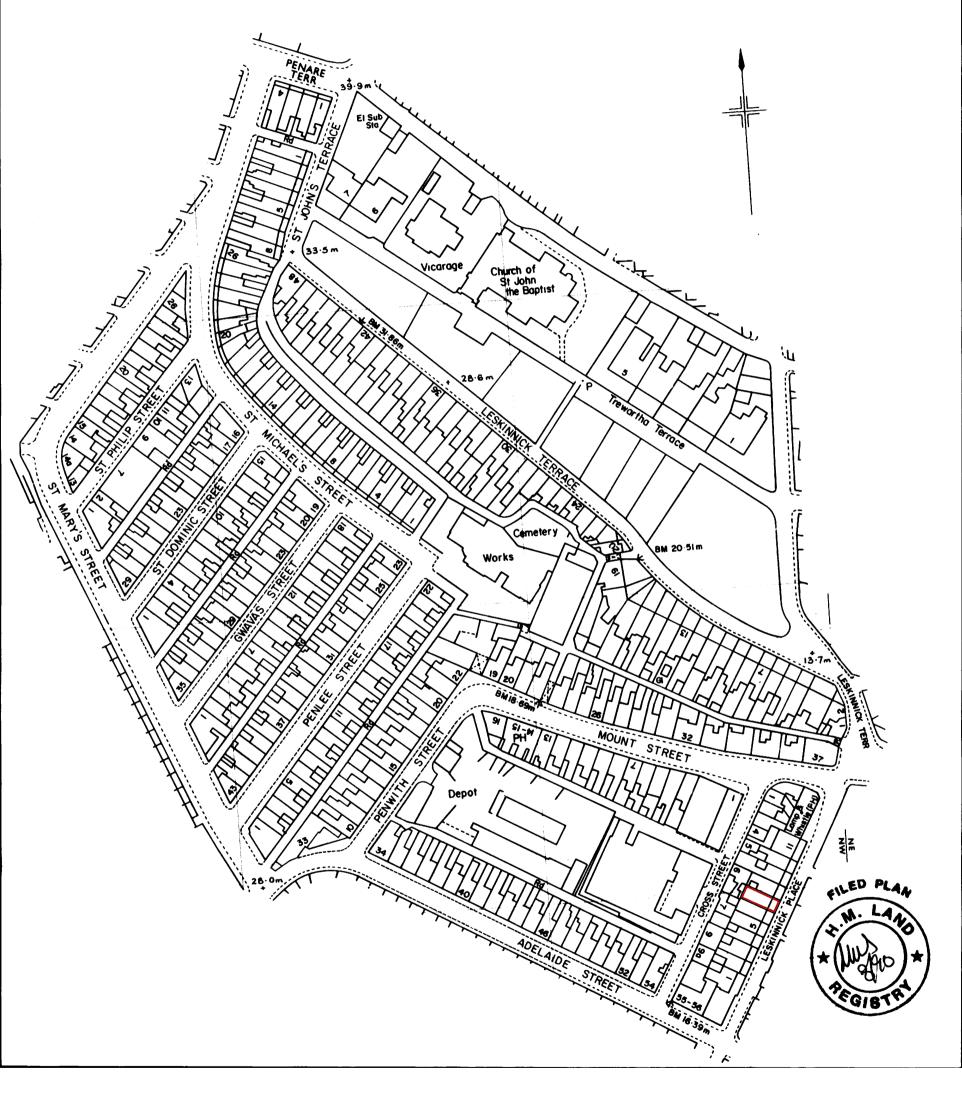

| H.M. LAND REGISTRY |                  | CL57330 |                        |
|--------------------|------------------|---------|------------------------|
|                    |                  |         |                        |
| COUNTY CORNWALL    | DISTRICT PENWITH |         | © Crown copyright 1988 |

This is a copy of the title plan on 15 MAR 2021 at 16:10:58. This copy does not take account of any application made after that time even if still pending in HM Land Registry when this copy was issued.

This copy is not an 'Official Copy' of the title plan. An official copy of the title plan is admissible in evidence in a court to the same extent as the original. A person is entitled to be indemnified by the registrar if he or she suffers loss by reason of a mistake in an official copy. If you want to obtain an official copy, the HM Land Registry web site explains how to do this.

HM Land Registry endeavours to maintain high quality and scale accuracy of title plan images. The quality and accuracy of any print will depend on your printer, your computer and its print settings. This title plan shows the general position, not the exact line, of the boundaries. It may be subject to distortions in scale. Measurements scaled from this plan may not match measurements between the same points on the ground.

This title is dealt with by HM Land Registry, Plymouth Office.