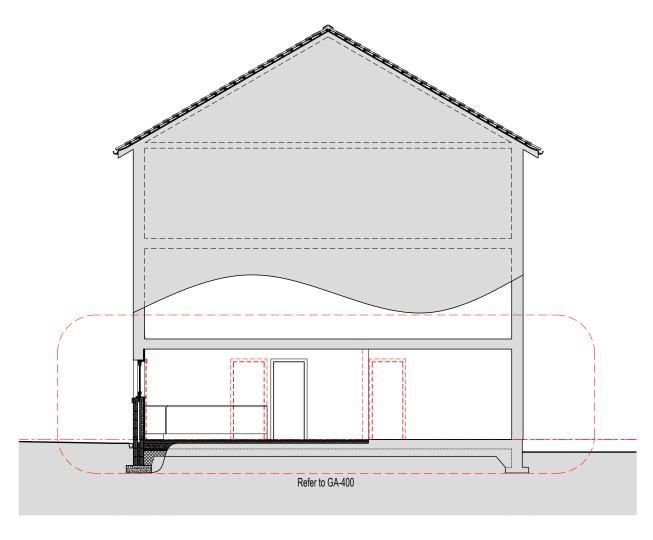

**EAST ELEVATION** 

1:100 @ A3

**SECTION A-A** 

1:100 @ A3

Drawing No.

261/GA/500