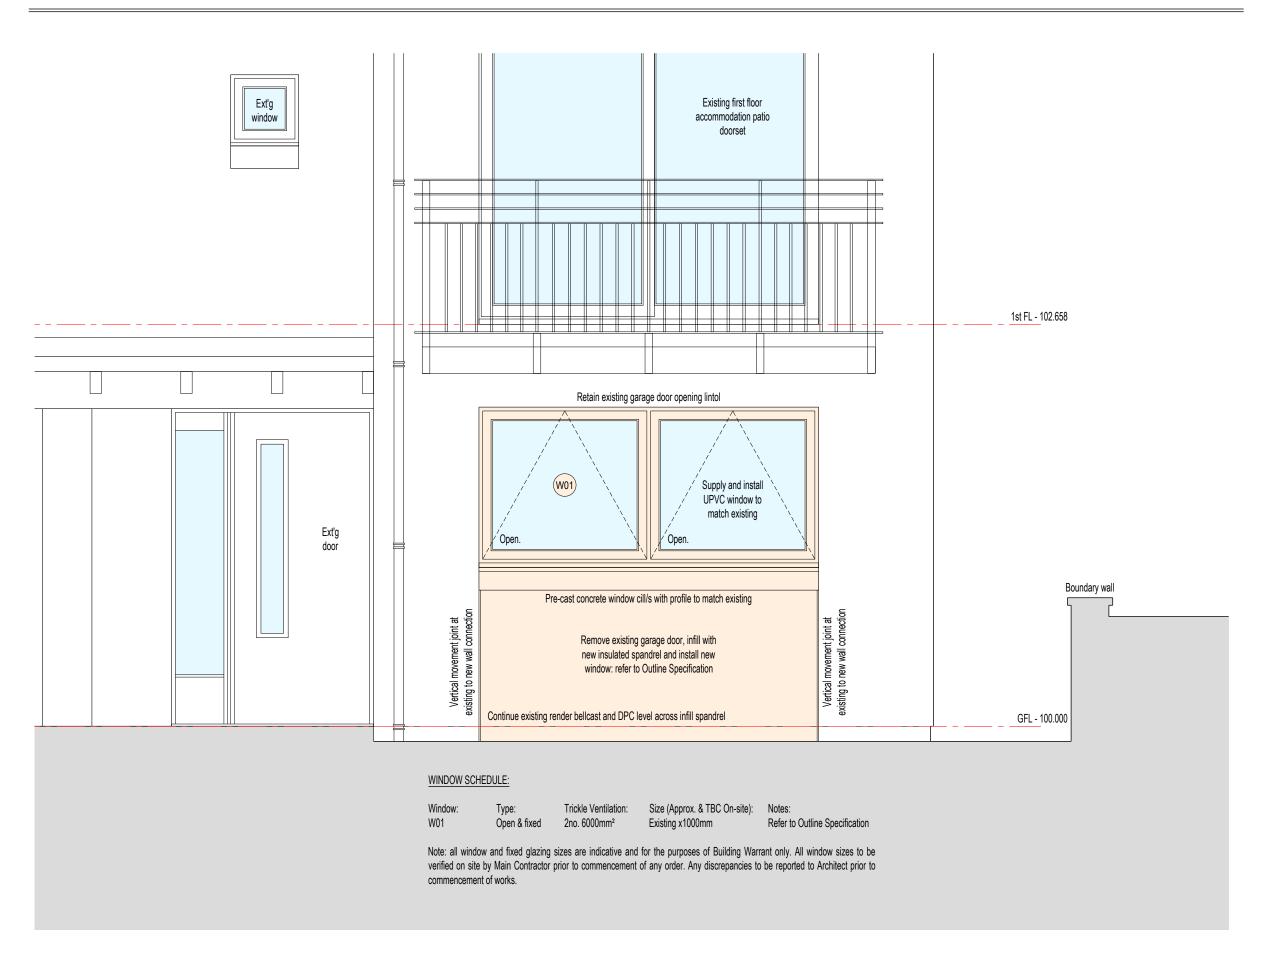

### **EAST ELEVATION**

1:25 @ A3

#### Key:

RWP - Rainwater pipe and trapped gully

SP - Soil pipe

SVP - Soil vent pipe

V - Accessible air admittance valve

RE - Rodding eye

IC - Inspection chamber

DPC - Damp proof course

FS - Fire stop

Trickle vent (background hit & miss ducted)

SHS - SHS steel post to SE spec.

ingle - Steel angle to SE spec.

- Slate vent (extract, SVP, etc as indicated)

215x140mm air brick (2900mm² per brick)

MJ - Movement joint to S.E specification