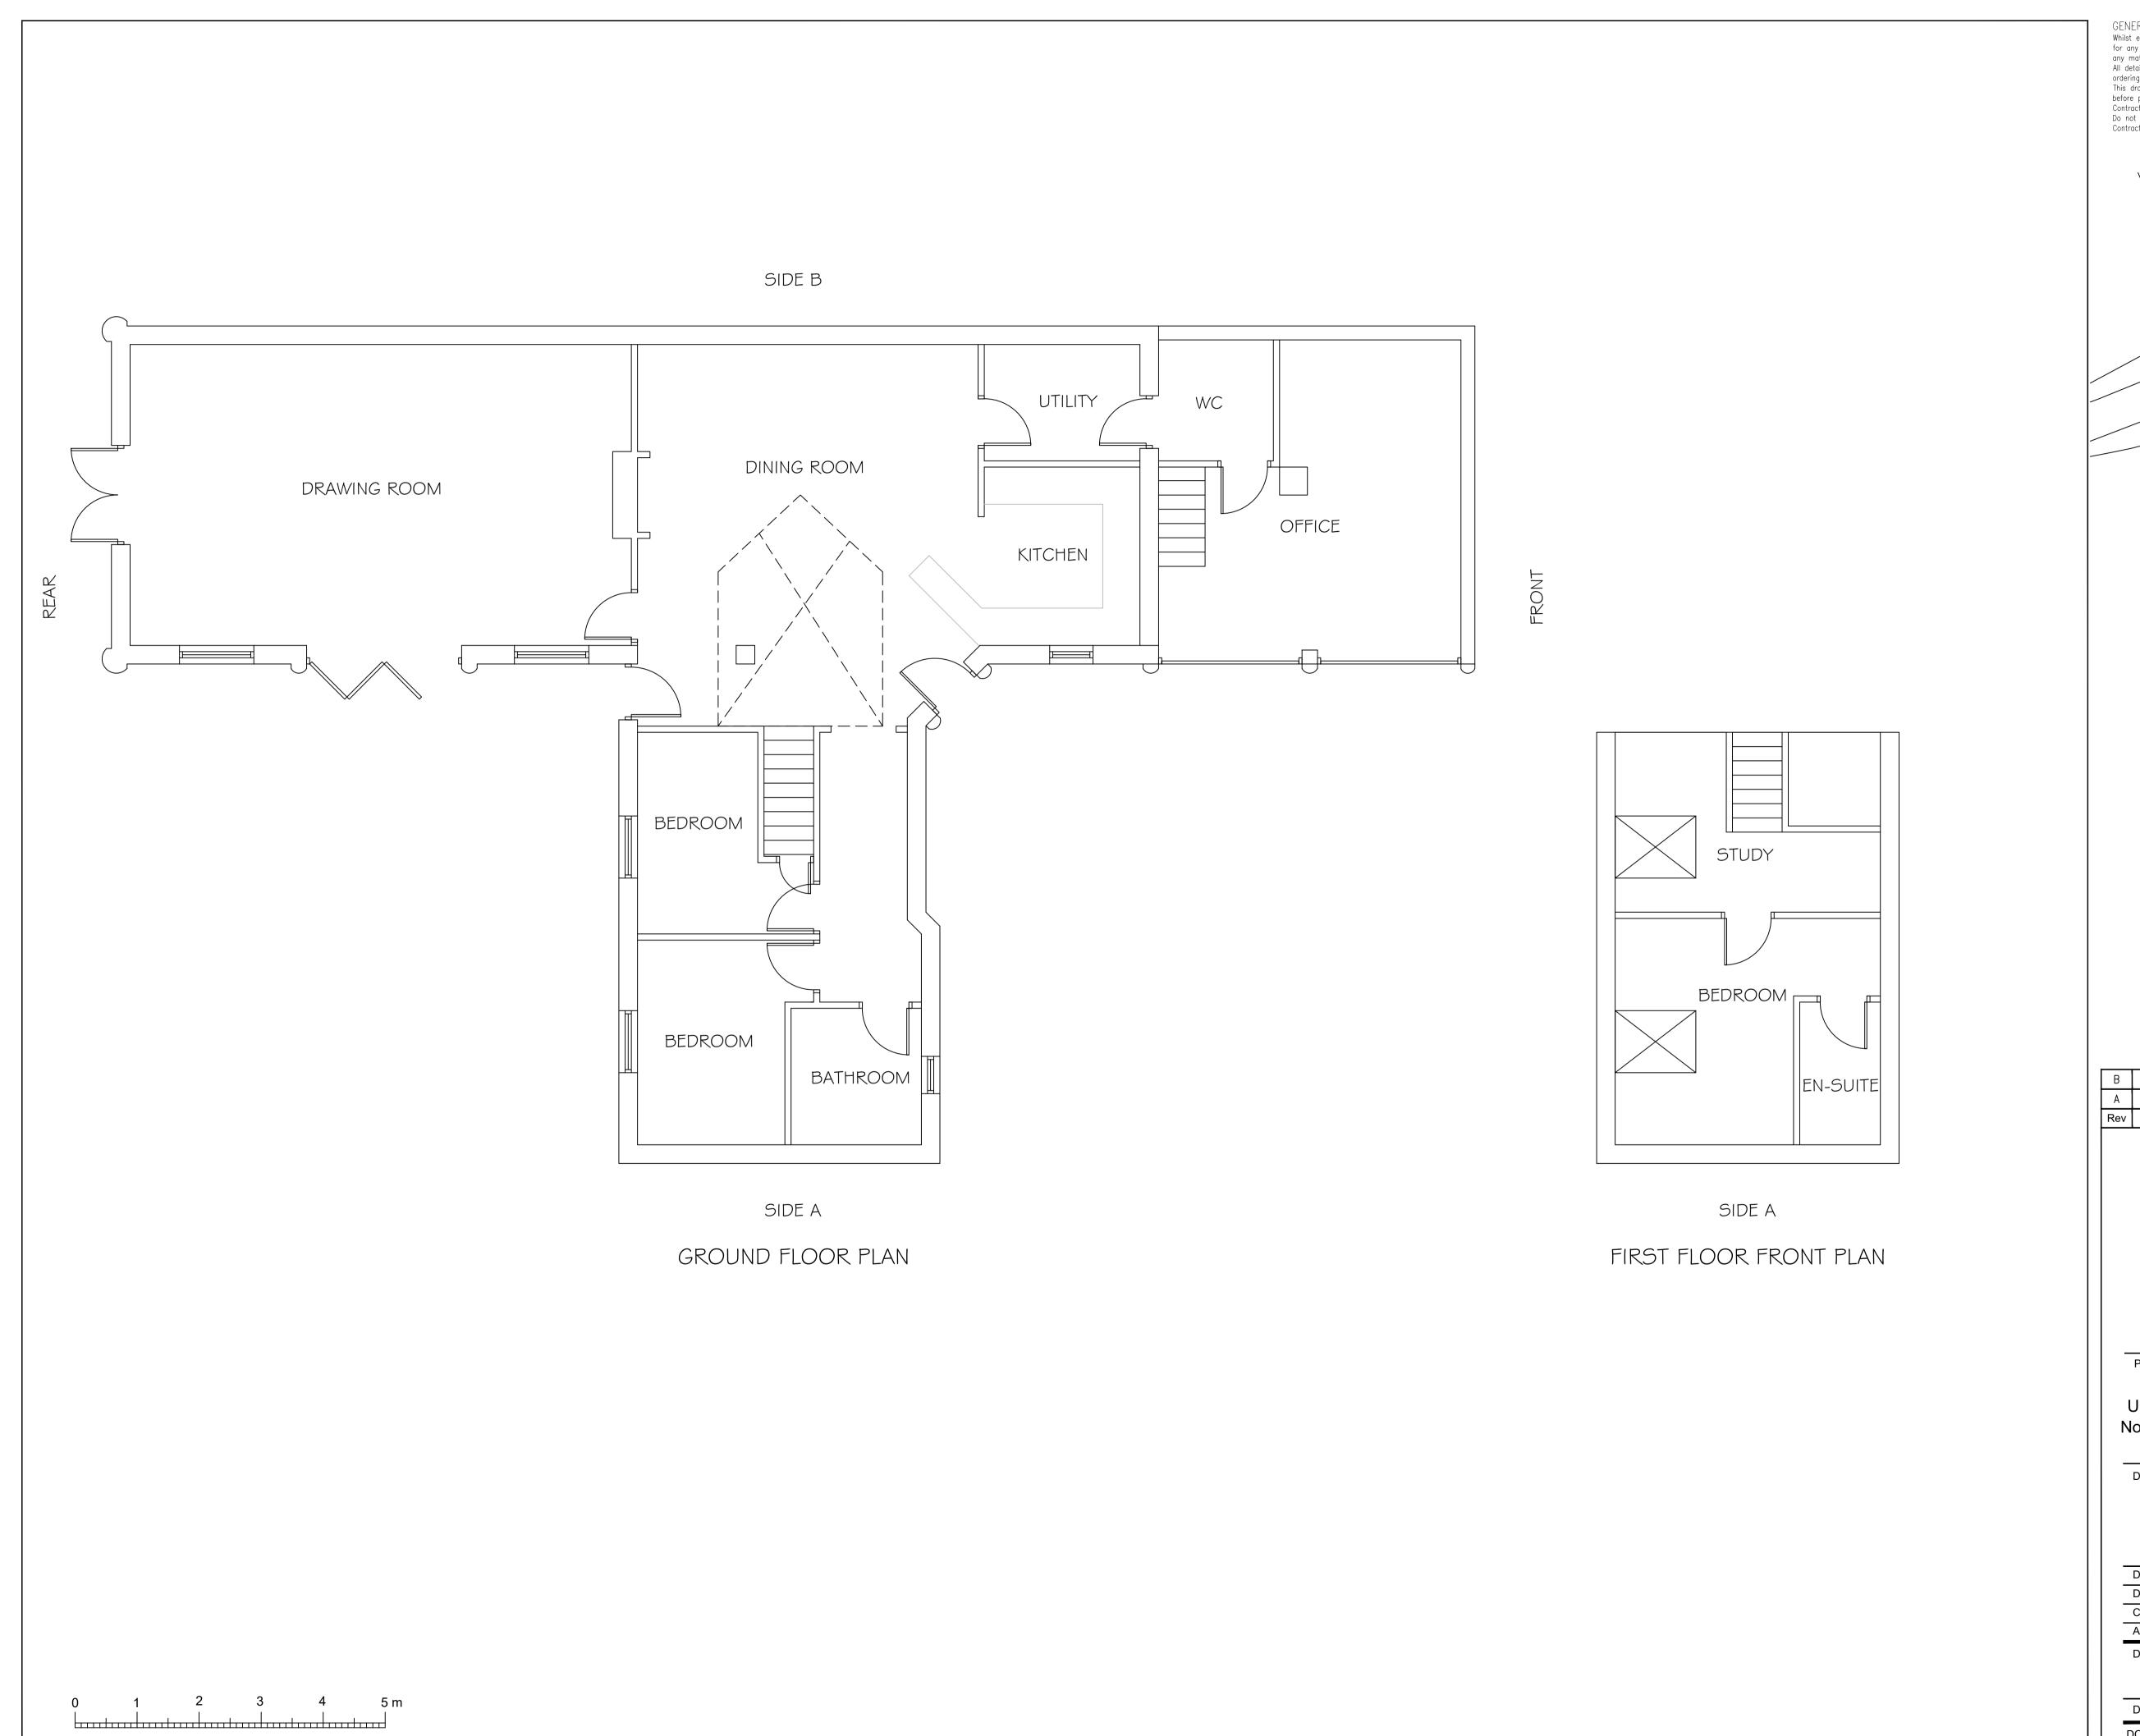

Project

Anthony May Unicorn Lodge, Cropwell Road, Langar, Nottingham, Nottinghamshire, NG13 9HD.

Drawing

**Existing General Arrangement** Sheet 1

Drawn by Date: Designed by SF Date: Checked by Date: Approved by Date: Drawing No. Revision EDS - 0747 - 01 Drawing Scale: 1:50 Sheet size A1