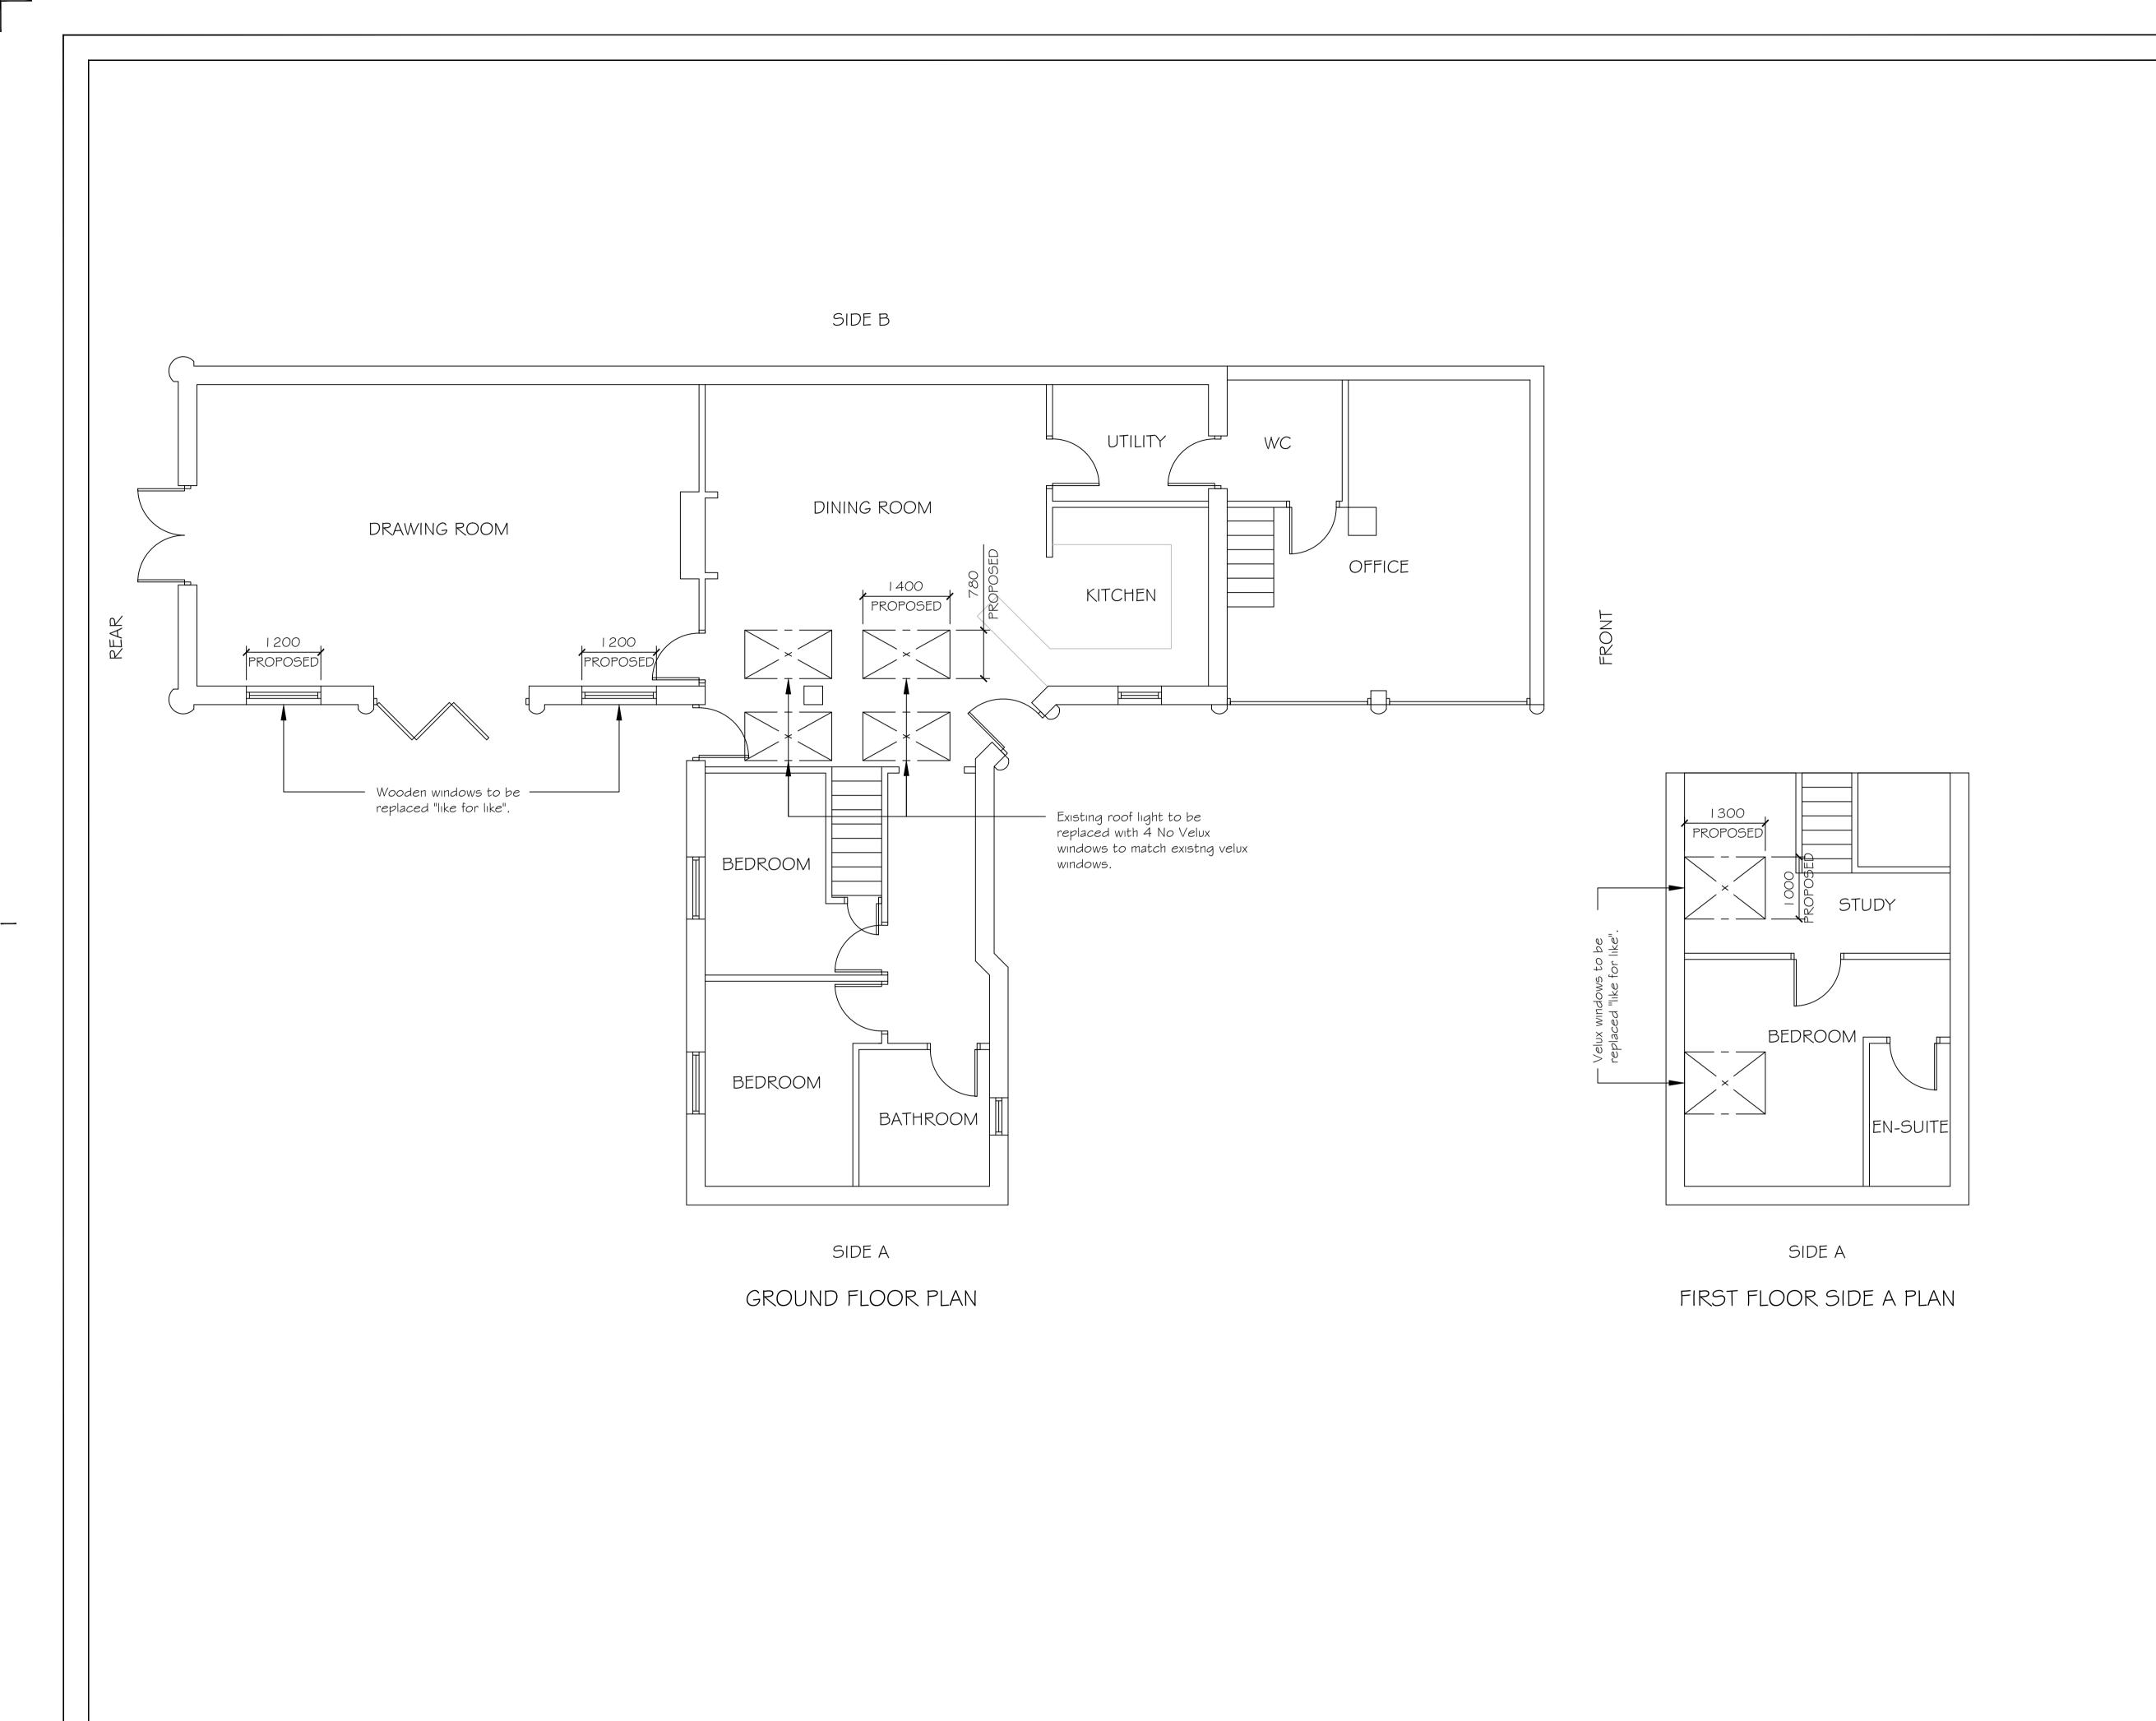

© Crown copyright and database rights 2015 Ordnance Survey 100030649

Whilst every care has been taken to ensure accuracy, no responsibility will be accepted for any errors contained in this drawing and it should not be relied upon for ordering of any materials. All details and dimensions must be checked on—site before any building work or material ordering. This drawing is copyright the property of the Client. All dimensions to be checked on site before proceeding.

Contractor to check and adjust dimensions of new work to suit existing conditions.

Do not assume existing structure or details are plumb, square or level.

Contractor must notify the Agent of any discrepancies before proceeding. CROPWELLROAD Unicorn Lodge Block Plan Scale 1:500 21/07/21 Amended to Council comments 08/07/21 Amended to clients comments 07/07/21 Changed names of elevations Rev By Chk App Date Description EXTENSION DRAWING SERVICES EDS
Kings Chambers, 34 Queen Street,
Derby, DE1 3DS
Tel +01332 989189
Email info@edsderby.co.uk
Web www.edsderby.co.uk Project Anthony May Unicorn Lodge, Cropwell Road, Langar, Nottingham, Nottinghamshire, NG13 9HD. Drawing Proposed General Arrangement