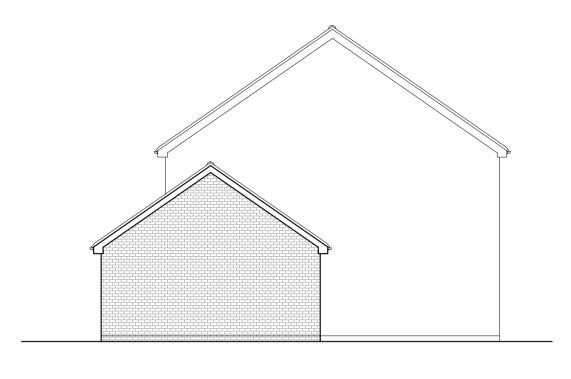

North-East (Side) Elevation - As Existing

South-West (Side) Section and Elevation - As Existing

Block Plan - As Existing 1:500

Ground Floor Plan - As Existing

| -    | Issued for Planning Application | NJ | 27-07-21 |
|------|---------------------------------|----|----------|
| Rev. |                                 | Ву | Date     |