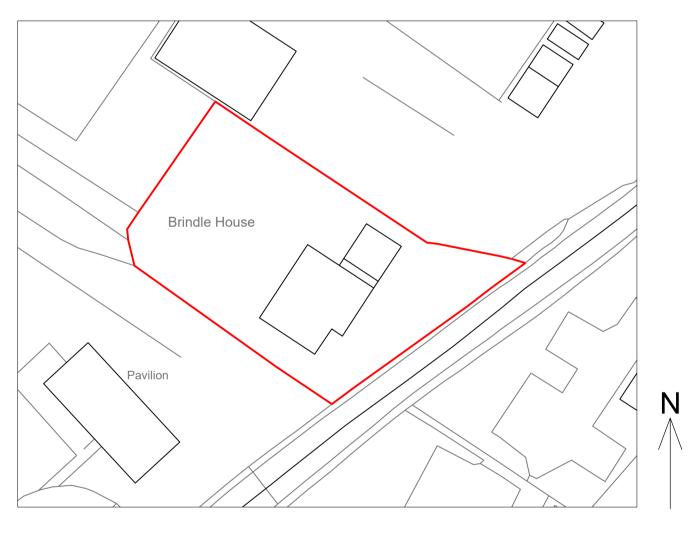

North-East (Side) Elevation - As Existing

South-West (Side) Section and Elevation - As Existing

Block Plan - As Existing 1:500

Ground Floor Plan - As Existing

| -    | Issued for Planning Application | NJ | 27-07-21 |
|------|---------------------------------|----|----------|
| Rev. |                                 | Ву | Date     |

Coast Architecture Ltd The Hawthorns, 105 Dibles Road, Warsash, Southampton, SO31 9JL 07920 260758

Droio

Brindell House, Cutbush Lane, West End, Southampton, SO18 3HY

Client

Mr J Brown

| Title                              |             |             |          |  |  |  |  |
|------------------------------------|-------------|-------------|----------|--|--|--|--|
| Plans and Elevations - As Existing |             |             |          |  |  |  |  |
| Data July 2                        | 1           | Drawn By NJ |          |  |  |  |  |
| Date July 2                        | 1           | Drawn By N  | J        |  |  |  |  |
| Job No.                            | Drawing No. | Scale Scale | Revision |  |  |  |  |