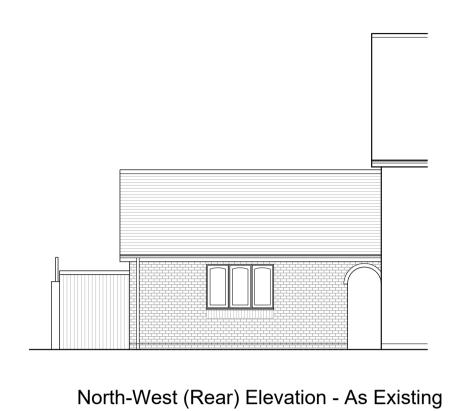

North-East (Side) Elevation - As Existing

South-West (Side) Section and Elevation - As Existing

Block Plan - As Existing 1:500

Ground Floor Plan - As Existing

| -    | Issued for Planning Application | NJ | 27-07-21 |
|------|---------------------------------|----|----------|
| Rev. |                                 | Ву | Date     |