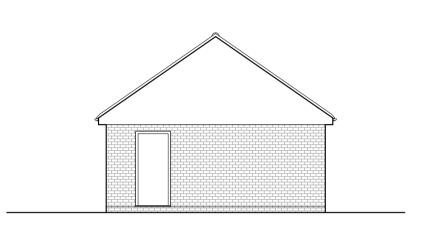

North-East (Side) Elevation - As Existing

South-West (Side) Section and Elevation - As Existing

Block Plan - As Existing 1:500

Ground Floor Plan - As Existing

| -    | Issued for Planning Application | NJ | 27-07-21 |
|------|---------------------------------|----|----------|
| Rev. |                                 | Ву | Date     |