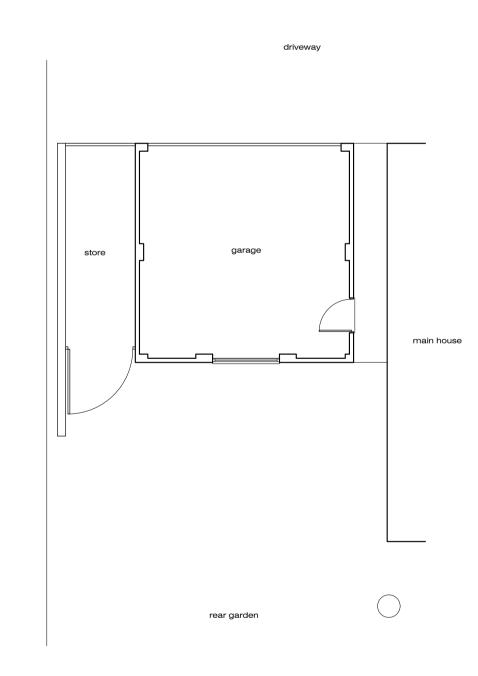

North-East (Side) Elevation - As Existing

South-West (Side) Section and Elevation - As Existing

Block Plan - As Existing 1:500

Ground Floor Plan - As Existing

| -    | Issued for Planning Application | NJ | 27-07-21 |
|------|---------------------------------|----|----------|
| Rev. |                                 | Ву | Date     |