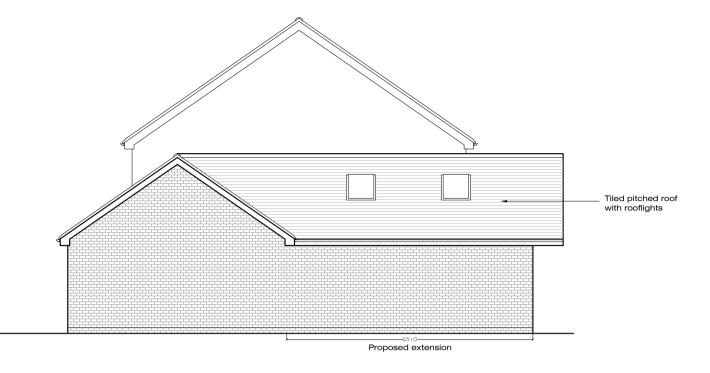

North-West (Rear) Elevation - As Proposed

North-East (Side) Elevation - As Proposed

South-West (Side) Section and Elevation - As Proposed

Ground Floor Plan - As Proposed

Block Plan - As Proposed 1:500

| 1    | Issued for Planning Application | NJ | 27-07-21 |
|------|---------------------------------|----|----------|
| Rev. |                                 | Ву | Date     |