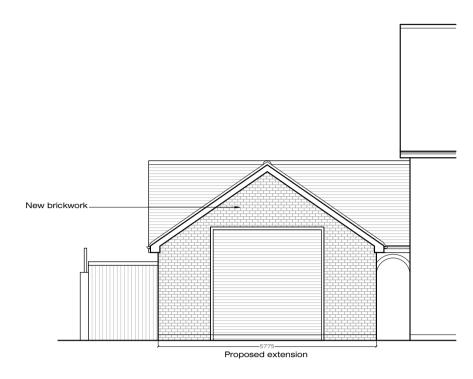

North-West (Rear) Elevation - As Proposed

North-East (Side) Elevation - As Proposed

South-West (Side) Section and Elevation - As Proposed

Ground Floor Plan - As Proposed

Block Plan - As Proposed 1:500

| 1    | Issued for Planning Application | NJ | 27-07-21 |
|------|---------------------------------|----|----------|
| Rev. |                                 | Ву | Date     |