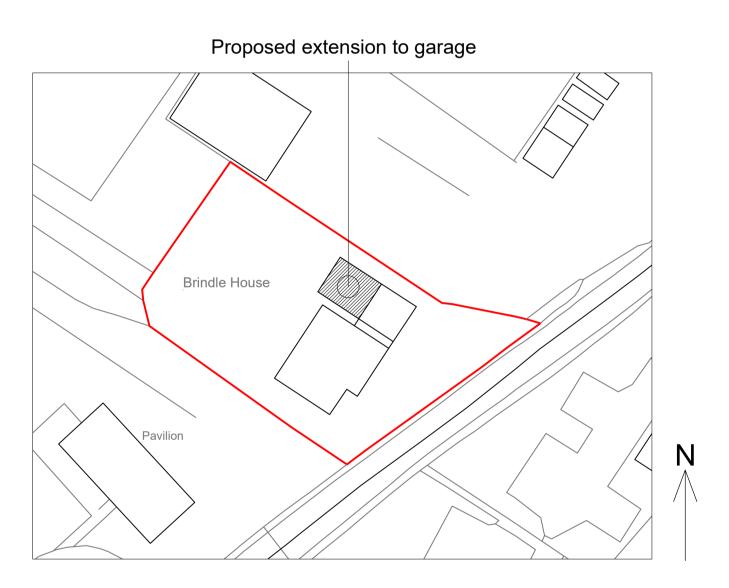

North-West (Rear) Elevation - As Proposed

North-East (Side) Elevation - As Proposed

South-West (Side) Section and Elevation - As Proposed

Ground Floor Plan - As Proposed

Block Plan - As Proposed 1:500

| 1    | Issued for Planning Application | NJ | 27-07-21 |
|------|---------------------------------|----|----------|
| Rev. |                                 | Ву | Date     |

Coast Architecture Ltd The Hawthorns, 105 Dibles Road, Warsash, Southampton, SO31 9JL 07920 260758

Projec

Brindell House, Cutbush Lane, West End, Southampton, SO18 3HY

Client

Mr J Brown

| Title                              |                  |                   |                |  |  |  |  |
|------------------------------------|------------------|-------------------|----------------|--|--|--|--|
| Title                              |                  |                   |                |  |  |  |  |
| Plans and Elevations - As Proposed |                  |                   |                |  |  |  |  |
|                                    |                  |                   |                |  |  |  |  |
|                                    |                  |                   |                |  |  |  |  |
| Date July 2                        | 1                | Drawn By          | NJ             |  |  |  |  |
| Job No.                            | 1<br>Drawing No. | Drawn By<br>Scale | NJ<br>Revision |  |  |  |  |