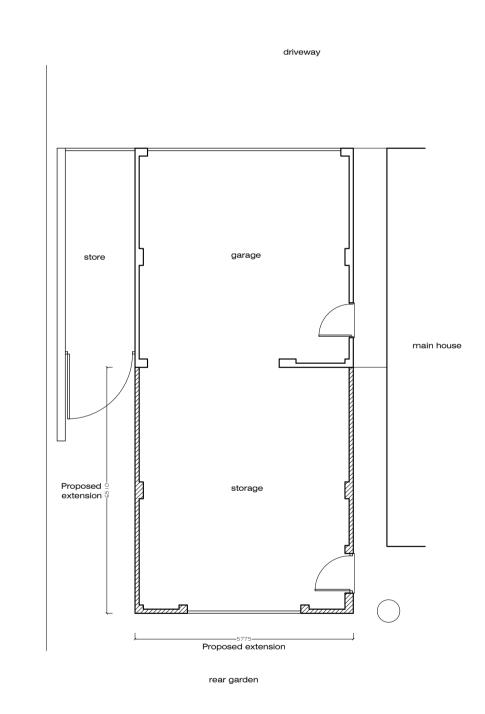

North-West (Rear) Elevation - As Proposed

North-East (Side) Elevation - As Proposed

South-West (Side) Section and Elevation - As Proposed

Ground Floor Plan - As Proposed

Block Plan - As Proposed 1:500

| 1    | Issued for Planning Application | NJ | 27-07-21 |
|------|---------------------------------|----|----------|
| Rev. |                                 | Ву | Date     |