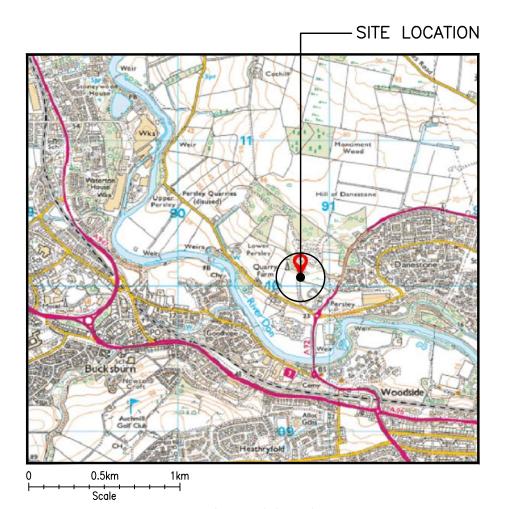

## SITE LOCATION

(Scale 1:25000)

Ordnance Survey MAP extract based upon Landranger MAP series with the permission of the controller of Her Majesty's Stationery Office Crown copyright. All rights reserved.