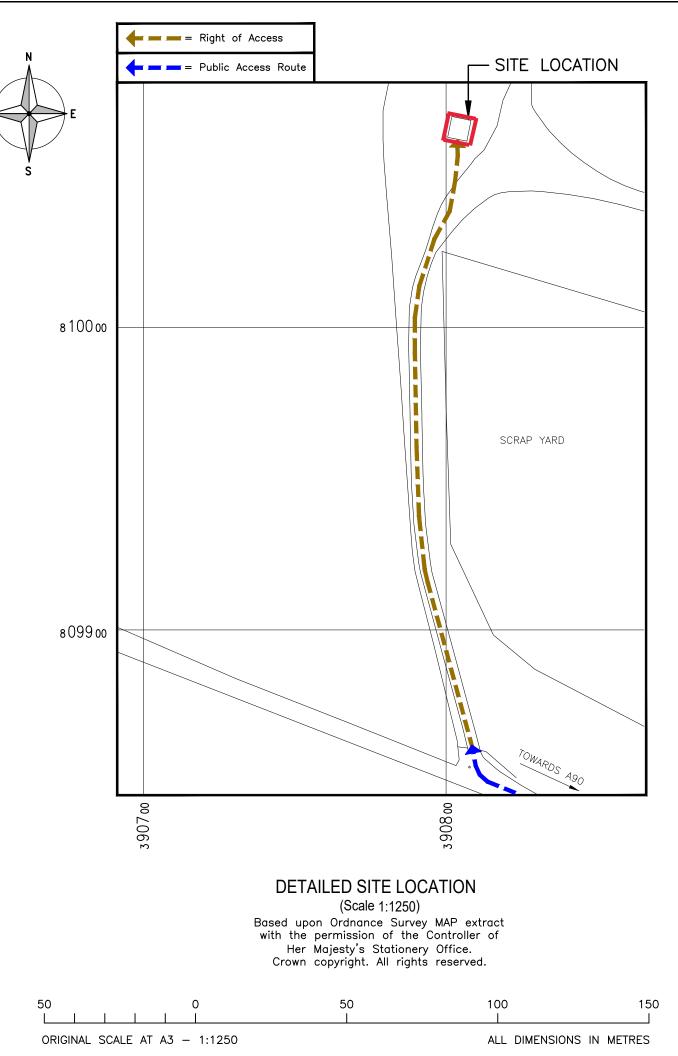

DIRECTIONS TO SITE: FROM THE A96 INVERNESS, HEAD INTO ABERDEEN (BUCKSBURN AREA), TURN LEFT
AT THE ROUNDABOUT AFTER THE CARWASH
(MAIN JUNCTION ROUNDABOUT) AND TAKE A LEFT DOWN TO BRIDGE OF DÓN ROUNDABOUT TAKE THE RIGHT EXIT, AND CROSS BRIDGE OF DON OVER RIVER. AT THE NEXT ROUNDABOUT TURN LEFT SIGNPOSTED GRANDHOME AND CONTINUE DOWN DOWN UNMARKED ROAD FOR 30 METERS. PARK UP AT THE METAL FENCE/GATE ON THE RIGHT HAND SIDE, AND FOLLOW THE TRACKTHROUGH PEDESTRIAN WOOD GATE TO THE SITE (APPROX. 800