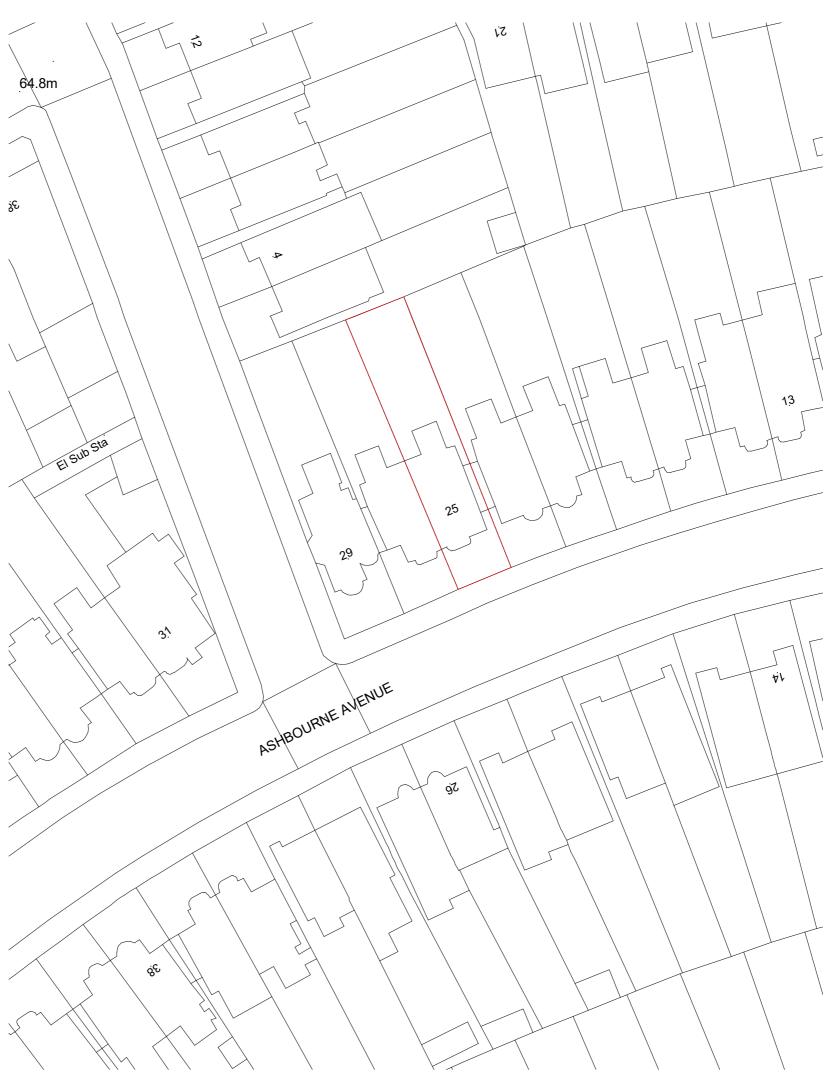

www.upp-planning.co.uk info@upp-planning.co.uk 0208 202 9996 Atrium, Stables Market, Chalk Farm Road, London, NWI 8AH

Proposed site plan 1:500

25

Key

Boundary Line

Rev No. Date Description

Notes:

y inaccuracies or errors to be reported to the architect/Surveyor immediately and or to any work commencing. All dimensions to be verified on size All work to mply with British Standards Code of practice. All external surfaces and materials to tch existing. This drawing and all information provided within it is the copyright of P Consultants Ltd. and reproduction without prior consent is strictly forbidden.