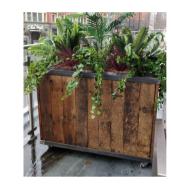

External Planters: Reclaimed timber finish with mild steel frames on castors. 1400x400x900mm (WxDxH) 6no. total

A-Board: Black powder coated frames with interchangeable graphics board. 624x590x1054mm (WxDxH) 1no. in total