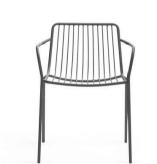

## Furniture Legend

Tables: Nolita 5453T outdoor powder coated steel flip-top tables. 600mm Ø, 720mm high. Light Grey colour. 10no. in total

Chairs: Nolita outdoor powder coated steel seats. 590mm wide, 530mm deep and 850mm high. Light Grey colour. 30no. in total