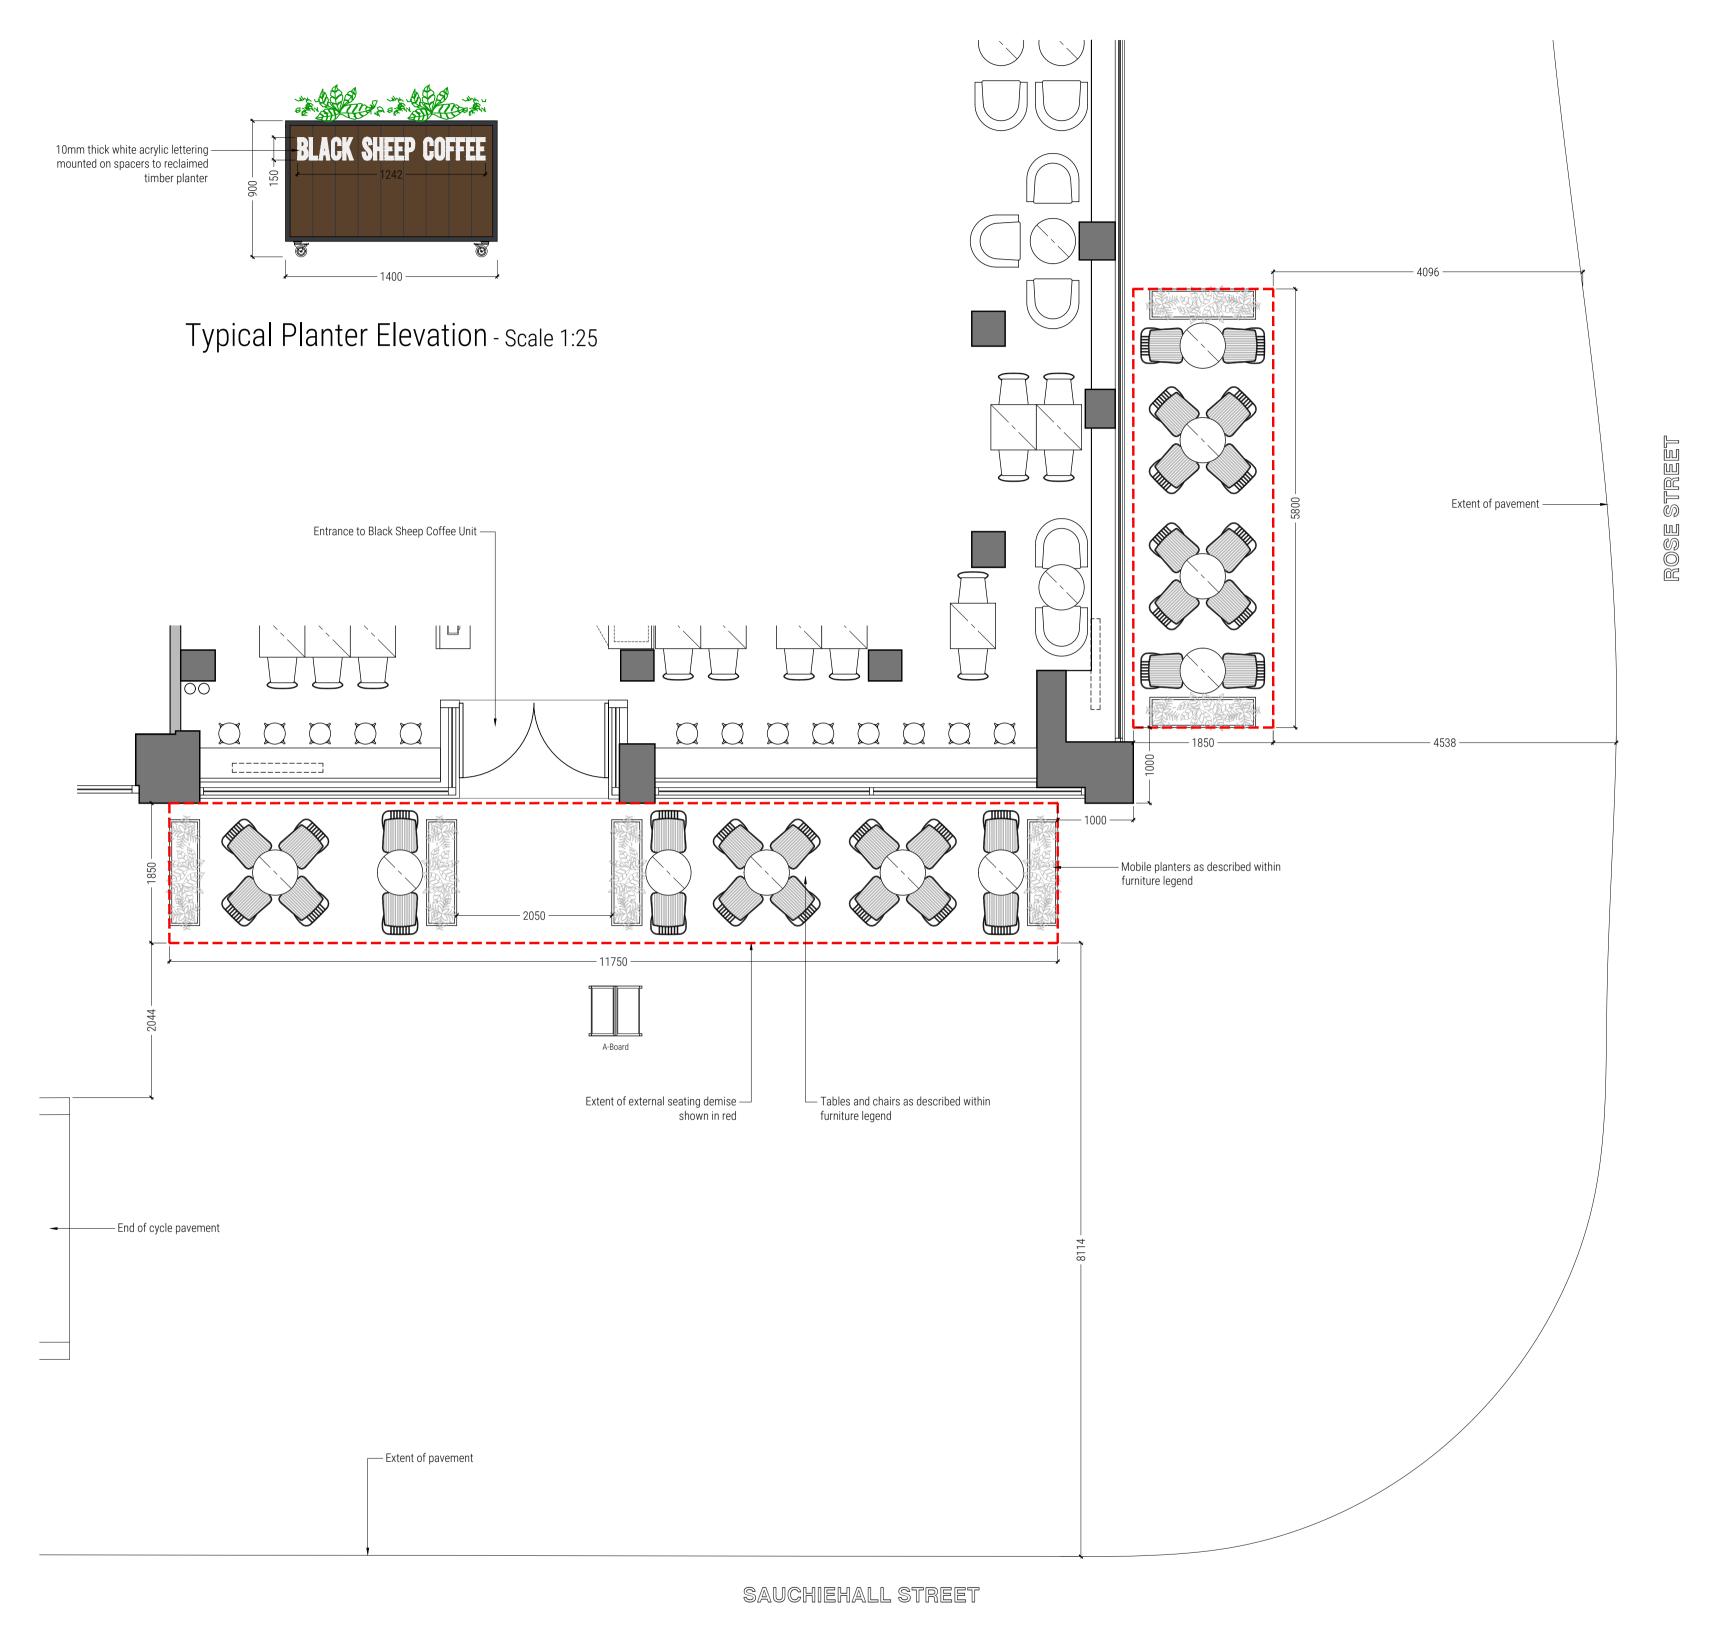

## Furniture Legend

Tables: Nolita 5453T outdoor powder coated steel flip-top tables. 600mm Ø, 720mm high. Light Grey colour. 10no. in total

Chairs: Nolita outdoor powder coated steel seats. 590mm wide, 530mm deep and 850mm high. Light Grey colour. 30no. in total

External Planters: Reclaimed timber finish with mild steel frames on castors. 1400x400x900mm (WxDxH) 6no. total

A-Board: Black powder coated frames with interchangeable graphics board. 624x590x1054mm (WxDxH) 1no. in total

Proposed External Seating

NOTE: All external furniture is free standing and stored within shop during non trading hours

TOTAL EXTERNAL COVERS: 30no.

DO NOT SCALE FROM THIS DRAWING. THE AUTHOR OF THIS DRAWING TAKES NO RESPONSIBILITY FOR ANY DIMENSIONS OBTAINED BY MEASURING OR SCALING FROM THIS DRAWING AND NO RELIANCE MAY BE PLACED ON SUCH DIMENSIONS. ALL DIMENSIONS MUST BE CHECKED AND VERIFIED ON SITE BY THE CONTRACTOR BEFORE COMMENCING ANY WORK OR PRODUCING DRAWINGS. RML ARCHITECTURE MUST BE NOTIFIED IMMEDIATELY OF ANY ERRORS OR DISCREPANCIES PRIOR TO THE COMMENCEMENT OF WORK.