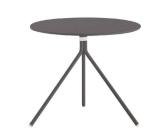

## Furniture Legend

Tables: Nolita 5453T outdoor powder coated steel flip-top tables. 600mm Ø, 720mm high. Light Grey colour. 10no. in total

Chairs: Nolita outdoor powder coated steel seats. 590mm wide, 530mm deep and 850mm high. Light Grey colour. 30no. in total