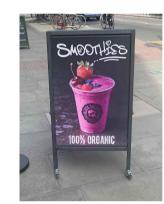

External Planters: Reclaimed timber finish with mild steel frames on castors. 1400x400x900mm (WxDxH) 6no. total

A-Board: Black powder coated frames with interchangeable graphics board. 624x590x1054mm (WxDxH) 1no. in total