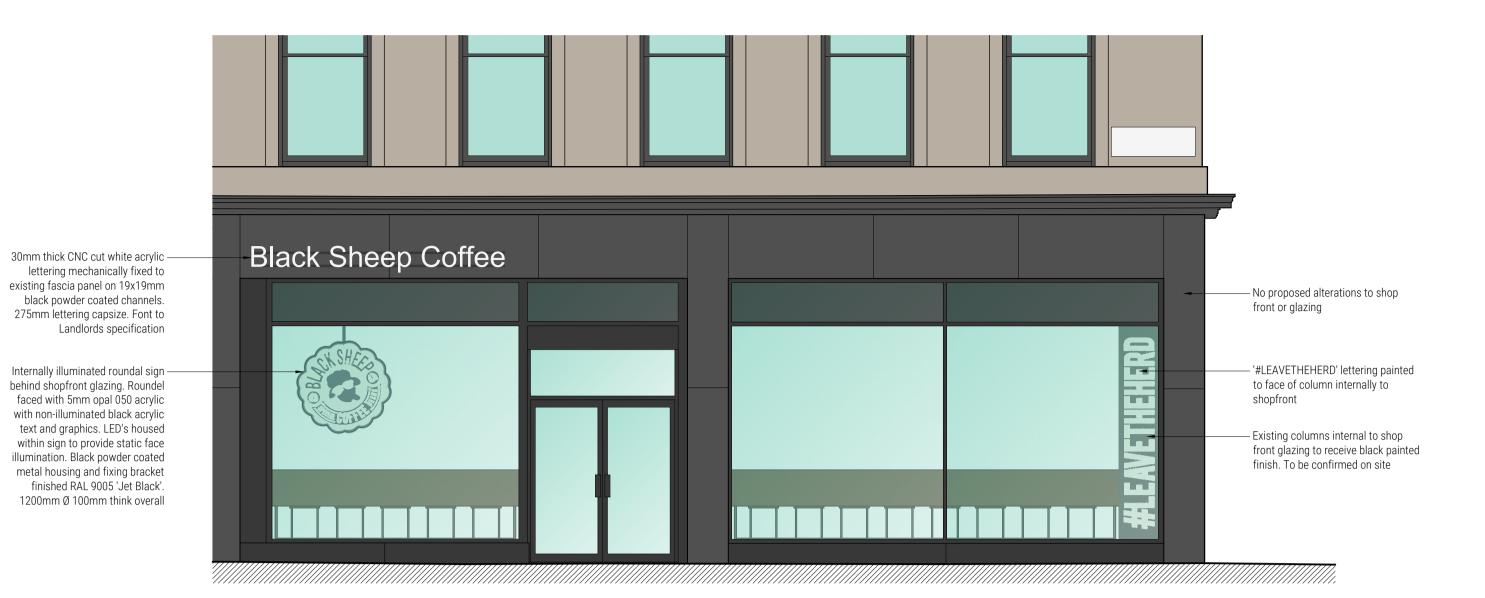

Proposed Sauchiehall Street Elevation

Proposed Rose Street Elevation

SAUCHIEHALL STREET

Proposed Shopfront Plan

PML A

DO NOT SCALE FROM THIS DRAWING. THE AUTHOR OF THIS DRAWING TAKES NO RESPONSIBILITY FOR ANY DIMENSIONS OBTAINED BY MEASURING OR SCALING FROM THIS DRAWING AND NO RELIANCE MAY BE PLACED ON SUCH DIMENSIONS. ALL DIMENSIONS MUST BE CHECKED AND VERIFIED ON SITE BY THE CONTRACTOR BEFORE COMMENCING ANY WORK OR PRODUCING DRAWINGS. RML ARCHITECTURE MUST BE NOTIFIED IMMEDIATELY OF ANY ERRORS OR DISCREPANCIES PRIOR TO THE COMMENCEMENT OF WORK.

| REV | DESCRIPTION         | DATE     | ВУ  |
|-----|---------------------|----------|-----|
| Δ   | Fascia sign amended | 08-06-21 | RMI |

CLIENT

PROJECT

BLACK SHEEP COFFEE MCLELLAN WORKS
SAUCHIEHALL STREET

GLASGOW G2 3EH

DRAWING TITLE

PROPOSED SHOPFRONT

PROJECT NUMBER

9553

MAY '21

SCALE

1:50 @ A1 / 1:100 @ A3