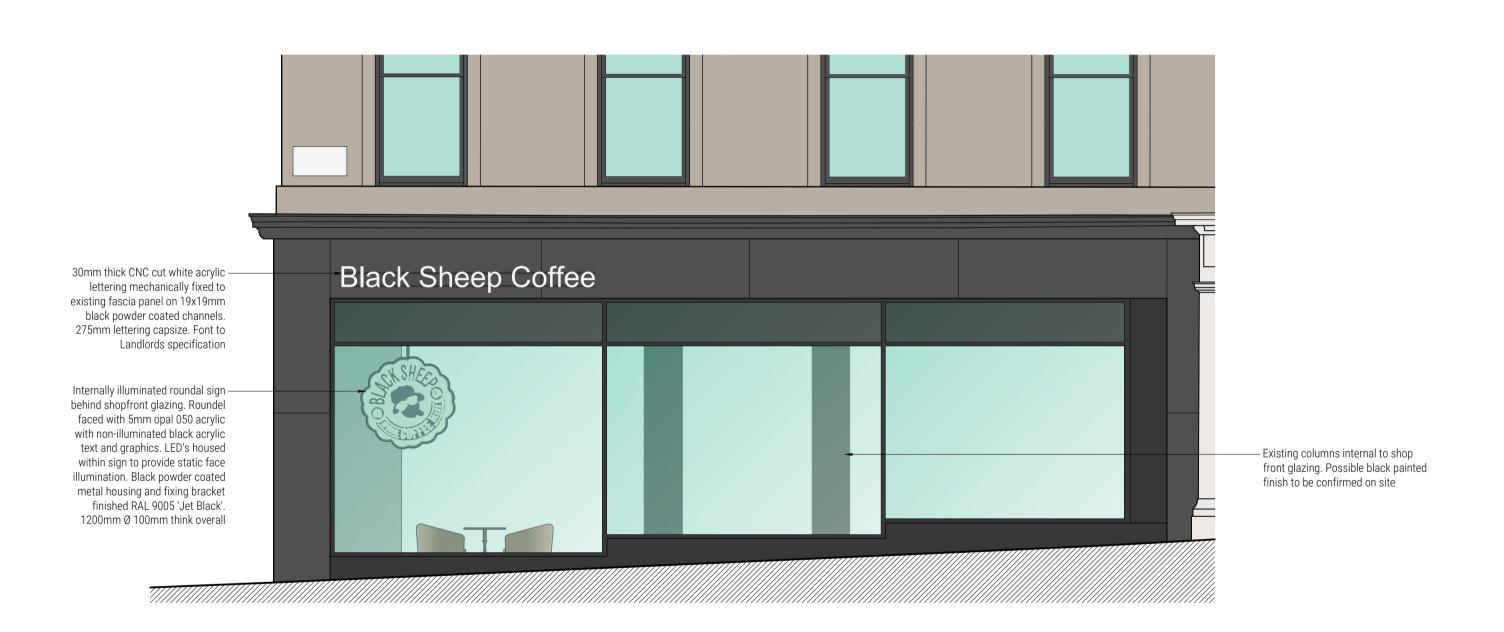

Proposed Sauchiehall Street Elevation

Proposed Rose Street Elevation

SAUCHIEHALL STREET

Proposed Shopfront Plan

PML A

DO NOT SCALE FROM THIS DRAWING. THE AUTHOR OF THIS DRAWING TAKES NO RESPONSIBILITY FOR ANY DIMENSIONS OBTAINED BY MEASURING OR SCALING FROM THIS DRAWING AND NO RELIANCE MAY BE PLACED ON SUCH DIMENSIONS. ALL DIMENSIONS MUST BE CHECKED AND VERIFIED ON SITE BY THE CONTRACTOR BEFORE COMMENCING ANY WORK OR PRODUCING DRAWINGS. RML ARCHITECTURE MUST BE NOTIFIED IMMEDIATELY OF ANY ERRORS OR DISCREPANCIES PRIOR TO THE COMMENCEMENT OF WORK.

| REV | DESCRIPTION         | DATE     | ВУ  |
|-----|---------------------|----------|-----|
| Δ   | Fascia sign amended | 08-06-21 | RMI |

CLIENT

PROJECT

BLACK SHEEP COFFEE MCLELLAN WORKS
SAUCHIEHALL STREET

GLASGOW G2 3EH

DRAWING TITLE

PROPOSED SHOPFRONT

PROJECT NUMBER

9553

MAY '21

SCALE

1:50 @ A1 / 1:100 @ A3