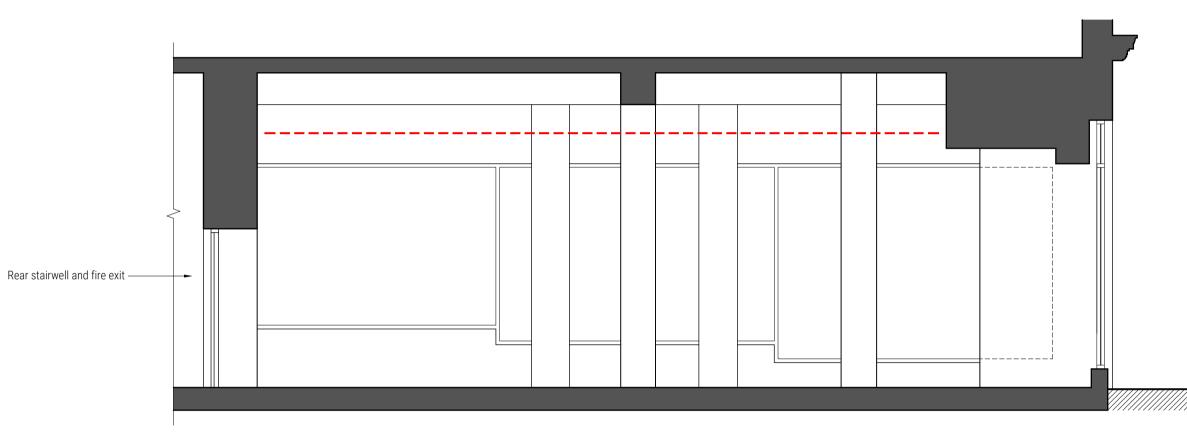

Existing Section B

Existing Section C

SAUCHIEHALL STREET

ROSE STREET

Door through to stairwell and fire escape

Location Plan - Scale 1:100