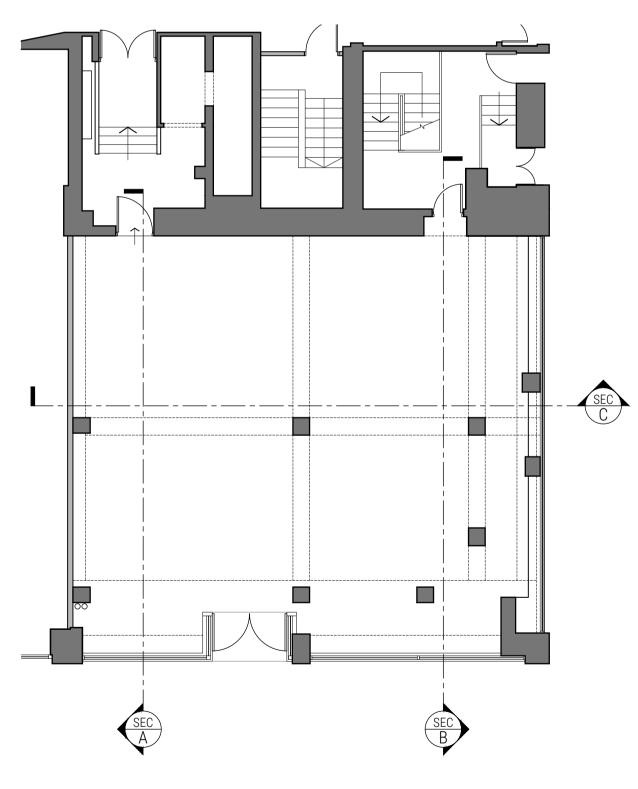

Existing Section B

Existing Section C

SAUCHIEHALL STREET

ROSE STREET

Door through to stairwell and fire escape

Location Plan - Scale 1:100