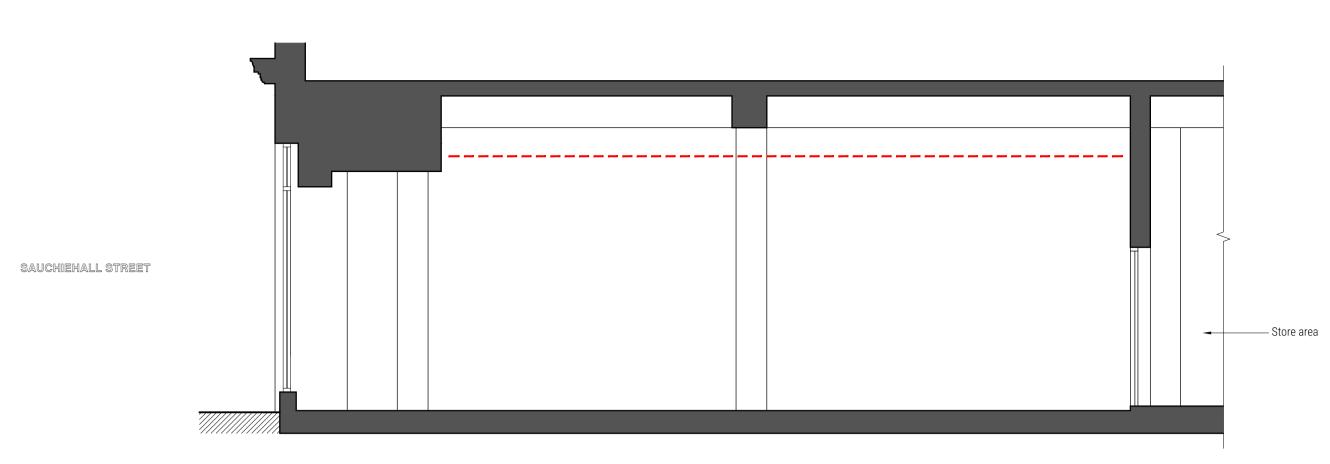

Existing Section B

Existing Section C

SAUCHIEHALL STREET

ROSE STREET

Door through to stairwell and fire escape

Location Plan - Scale 1:100