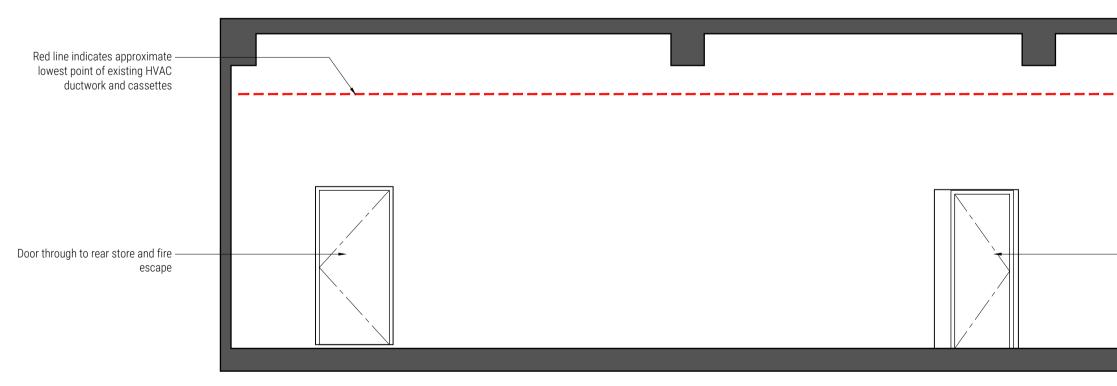

Existing Section B

Existing Section C

SAUCHIEHALL STREET

ROSE STREET

Door through to stairwell and fire escape

Location Plan - Scale 1:100