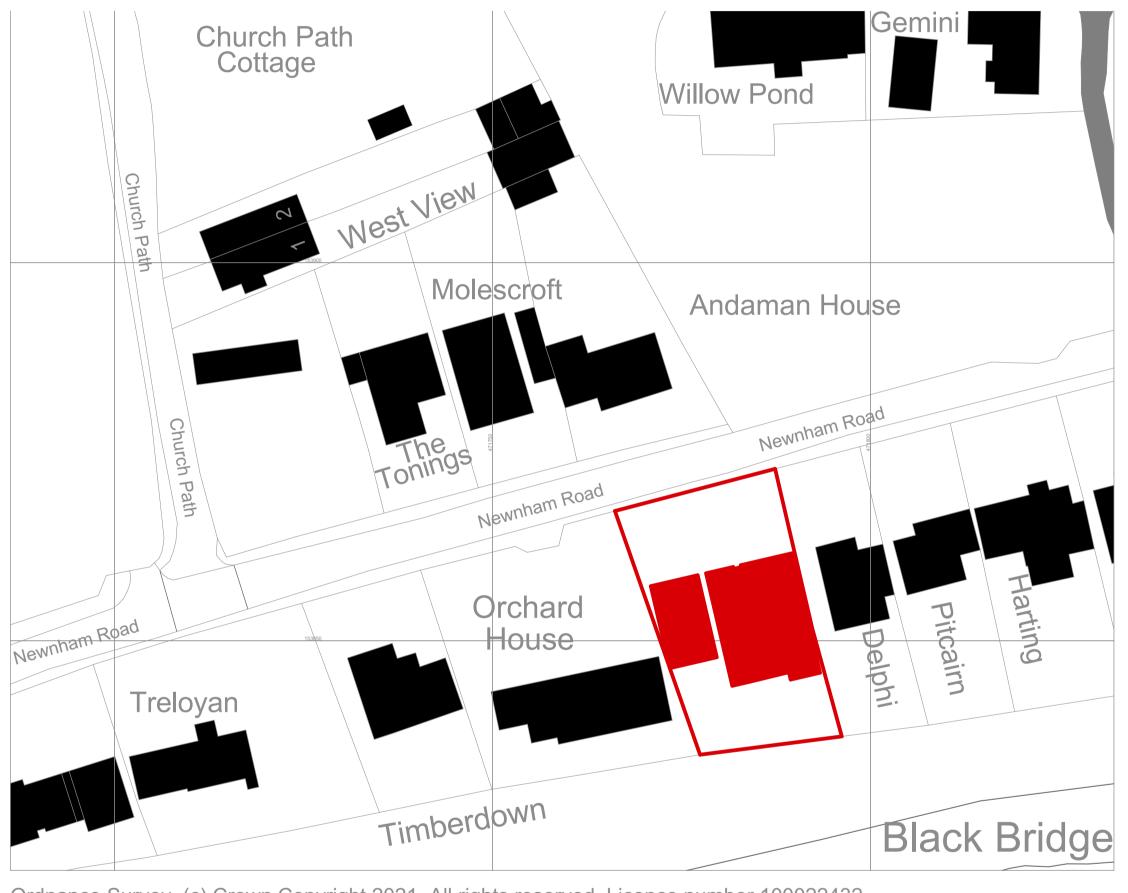

Ordnance Survey, (c) Crown Copyright 2021. All rights reserved. Licence number 100022432

BLOCK PLAN

1:500

LOCATION PLAN 1:1250

| 0<br>Sca                                                   | 20<br>ale 1:1250                                                                                                                  | 40 60      | 80         | 100      | m            |  |
|------------------------------------------------------------|-----------------------------------------------------------------------------------------------------------------------------------|------------|------------|----------|--------------|--|
| 0                                                          | 10                                                                                                                                | 20         | 30         | 40       | 50           |  |
| Scale 1:500                                                |                                                                                                                                   |            |            |          |              |  |
| 0                                                          | 2 4                                                                                                                               | 6 8 10     |            |          | 20m          |  |
| Scale 1:200                                                |                                                                                                                                   |            |            |          |              |  |
| 0                                                          | 1 2                                                                                                                               | 3 4        | 6          | 8        | 10m          |  |
| Scale 1:100                                                |                                                                                                                                   |            |            |          |              |  |
| 0                                                          | 1                                                                                                                                 | 2          | 3          | 4        | 5m           |  |
| Scale 1:50                                                 |                                                                                                                                   |            |            |          |              |  |
|                                                            | rev description                                                                                                                   |            |            | date     | dr by app by |  |
|                                                            | original by                                                                                                                       | RW         |            | 29/07/21 |              |  |
|                                                            | PLANNING                                                                                                                          |            |            |          |              |  |
| PMG Architecture<br>design • planning • project management |                                                                                                                                   |            |            |          |              |  |
|                                                            | Tel: 01252 360302PMG Architecture Lt<br>Sentinel HouseE-mail: design@pmgarchitecture.co.ukAncells Business Par<br>Fleet, GU51 2U2 |            |            |          |              |  |
|                                                            | <b>Mr &amp; Mrs Lau</b><br>8 Newnham Road,<br>Hook,<br>Hampshire,<br>RG27 9LX                                                     |            |            |          |              |  |
|                                                            | project<br>PD Extensions & Alterations<br>8 Newnham Road,<br>Hook, Hampshire<br>drawing title                                     |            |            |          |              |  |
|                                                            | LOCATION & BLOCK PLANS                                                                                                            |            |            |          |              |  |
|                                                            | scale @ A1                                                                                                                        | project No | drawing No | re       |              |  |
|                                                            | Noted                                                                                                                             | 0231       |            | 07       | В            |  |
|                                                            | © PMG Architecture Ltd 2020                                                                                                       |            |            |          |              |  |