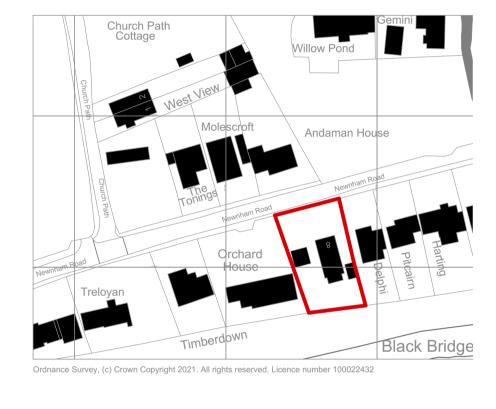

Ordnance Survey, (c) Crown Copyright 2021. All rights reserved. Licence number 100022432

BLOCK PLAN

1:500

LOCATION PLAN 1:1250

| 0<br>Sca                                                   | 20<br>ale 1:1250                                                                                                                  | 40 60      | 80         | 100      | m            |  |
|------------------------------------------------------------|-----------------------------------------------------------------------------------------------------------------------------------|------------|------------|----------|--------------|--|
| 0                                                          | 10                                                                                                                                | 20         | 30         | 40       | 50           |  |
| Scale 1:500                                                |                                                                                                                                   |            |            |          |              |  |
| 0                                                          | 2 4                                                                                                                               | 6 8 10     |            |          | 20m          |  |
| Scale 1:200                                                |                                                                                                                                   |            |            |          |              |  |
| 0                                                          | 1 2                                                                                                                               | 3 4        | 6          | 8        | 10m          |  |
| Scale 1:100                                                |                                                                                                                                   |            |            |          |              |  |
| 0                                                          | 1                                                                                                                                 | 2          | 3          | 4        | 5m           |  |
| Scale 1:50                                                 |                                                                                                                                   |            |            |          |              |  |
|                                                            | rev description                                                                                                                   |            |            | date     | dr by app by |  |
|                                                            | original by                                                                                                                       | RW         |            | 29/07/21 |              |  |
|                                                            | PLANNING                                                                                                                          |            |            |          |              |  |
| PMG Architecture<br>design • planning • project management |                                                                                                                                   |            |            |          |              |  |
|                                                            | Tel: 01252 360302PMG Architecture Lt<br>Sentinel HouseE-mail: design@pmgarchitecture.co.ukAncells Business Par<br>Fleet, GU51 2U2 |            |            |          |              |  |
|                                                            | <b>Mr &amp; Mrs Lau</b><br>8 Newnham Road,<br>Hook,<br>Hampshire,<br>RG27 9LX                                                     |            |            |          |              |  |
|                                                            | project<br>PD Extensions & Alterations<br>8 Newnham Road,<br>Hook, Hampshire<br>drawing title                                     |            |            |          |              |  |
|                                                            | LOCATION & BLOCK PLANS                                                                                                            |            |            |          |              |  |
|                                                            | scale @ A1                                                                                                                        | project No | drawing No | re       |              |  |
|                                                            | Noted                                                                                                                             | 0231       |            | 07       | В            |  |
|                                                            | © PMG Architecture Ltd 2020                                                                                                       |            |            |          |              |  |