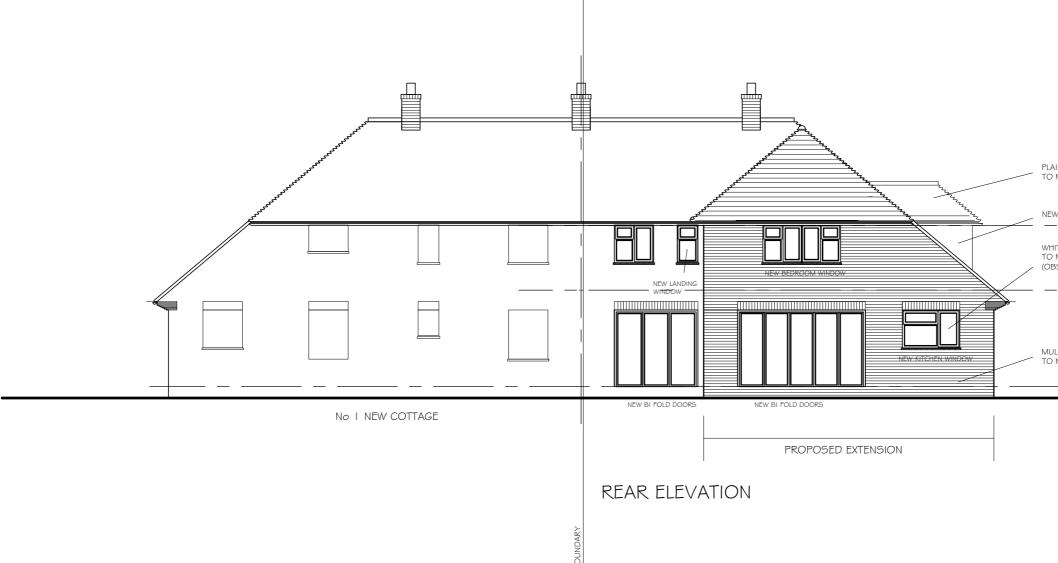

Unless otherwise stated dimensions are taken to structural elements.

All foundation work shown is provisional and subject to on site approval by the Local Authority.

PLAIN TILE ROOF TO MATCH THE EXISTING

revisions

NEW DORMER WINDOW

WHITE PVCJ WINDOWS TO MATCH THE EXISTING (OBSCURED GLAZING TO FLANK WALL)

MULTI RED STOCK BRICK. TO MATCH THE EXISTING

PROPOSED EXTENSION TO 2 NEW COTTAGE MILL LANE UNDERRIVER SEVENOAKS TN 15 OSE

REAR ELEVATION AS PROPOSED

REV B; COMPLETED FOR PLANNING APP

30.06.21

Jon Butcher Architect ARB Registered Architect

81 HILDEN PARK ROAD HILDENBOROUGH TONBRIDGE TN 1 1 9BW TEL 07305 132 191 jonbutcherarchitect@gmail.com