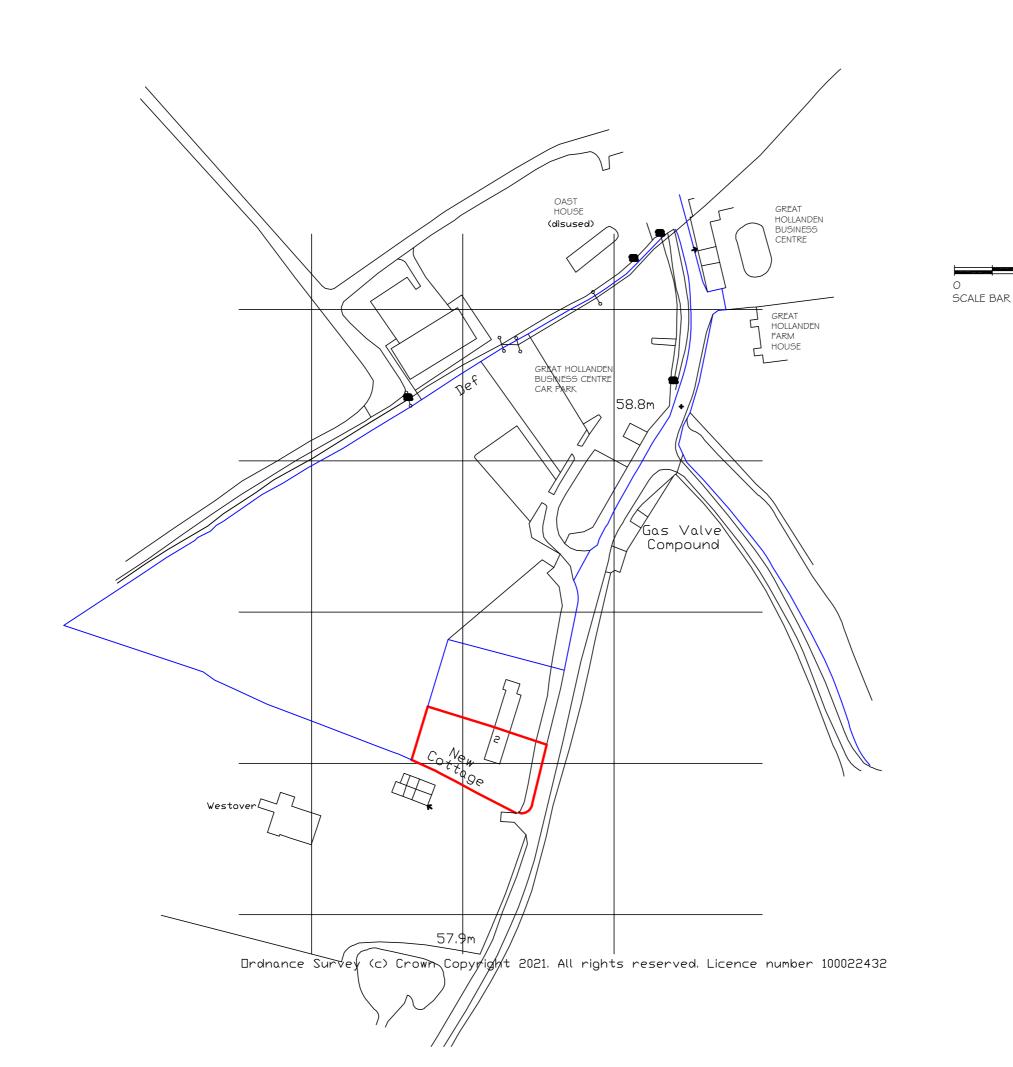

All foundation work shown is provisional and subject to on site approval by the Local Authority.

revisions

PROPOSED EXTENSION TO 2 NEW COTTAGE MILL LANE UNDERRIVER SEVENOAKS TN I 5 OSE

SITE LOCATION PLAN