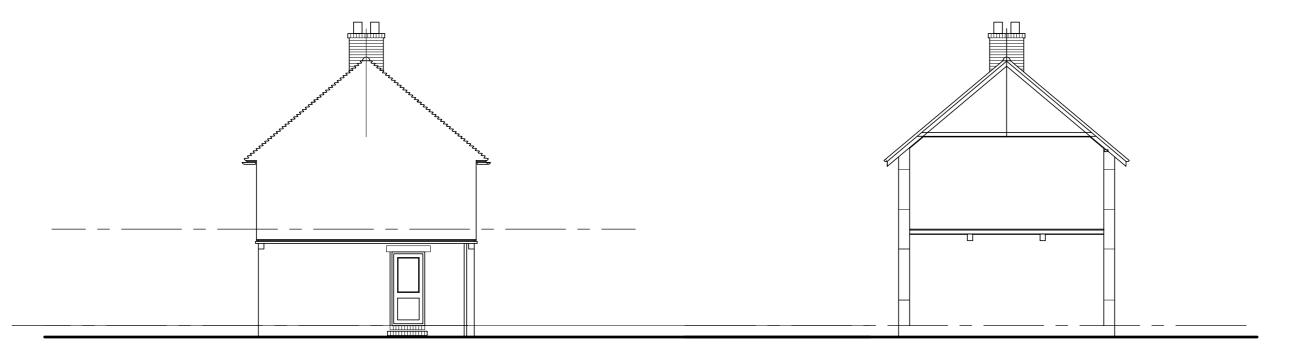

Unless otherwise stated dimensions are taken to structural elements.

All foundation work shown is provisional and subject to on site approval by the Local Authority.

SIDE ELEVATION (NORTH)

TYPICAL SECTION

PROPOSED EXTENSION TO 2 NEW COTTAGE MILL LANE UNDERRIVER SEVENOAKS TN I 5 OSE

revisions

SIDE ELEVATION AS EXISTING

81 HILDEN PARK ROAD HILDENBOROUGH TONBRIDGE TN I I 9BW

TEL 07305 132 191 jonbutcherarchitect@gmail.com