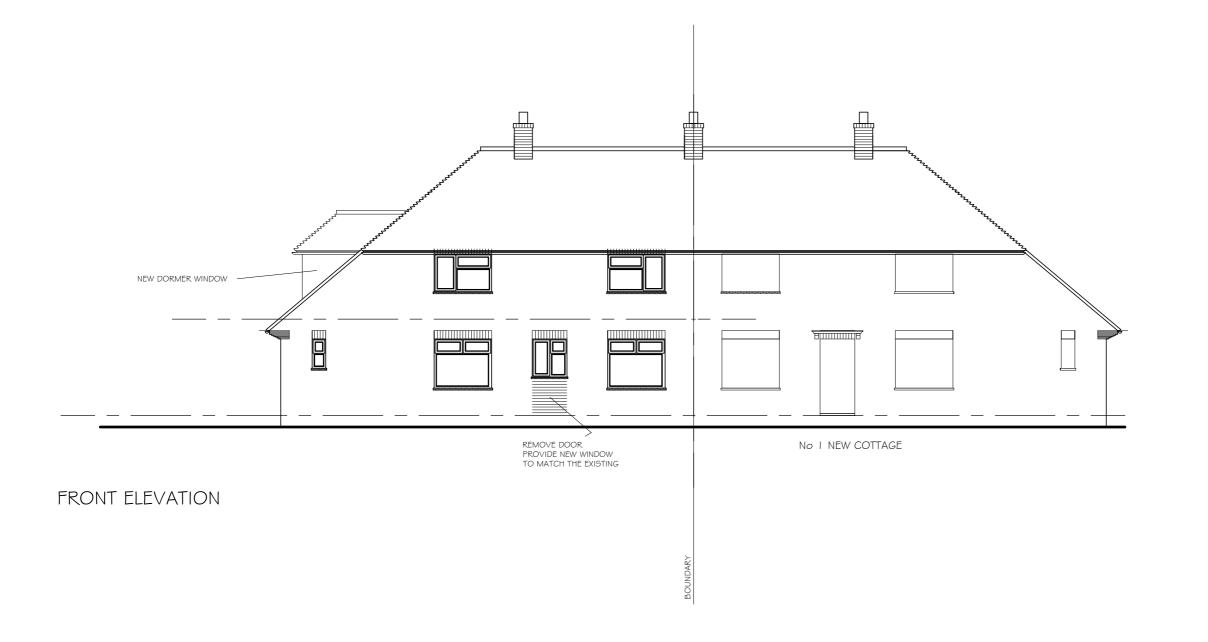

PROPOSED EXTENSION TO 2 NEW COTTAGE MILL LANE UNDERRIVER SEVENOAKS TN I 5 OSE

FRONT ELEVATION AS PROPOSED

81 HILDEN PARK ROAD HILDENBOROUGH TONBRIDGE TN I I 9BW

TEL 07305 132 191 jonbutcherarchitect@gmail.com