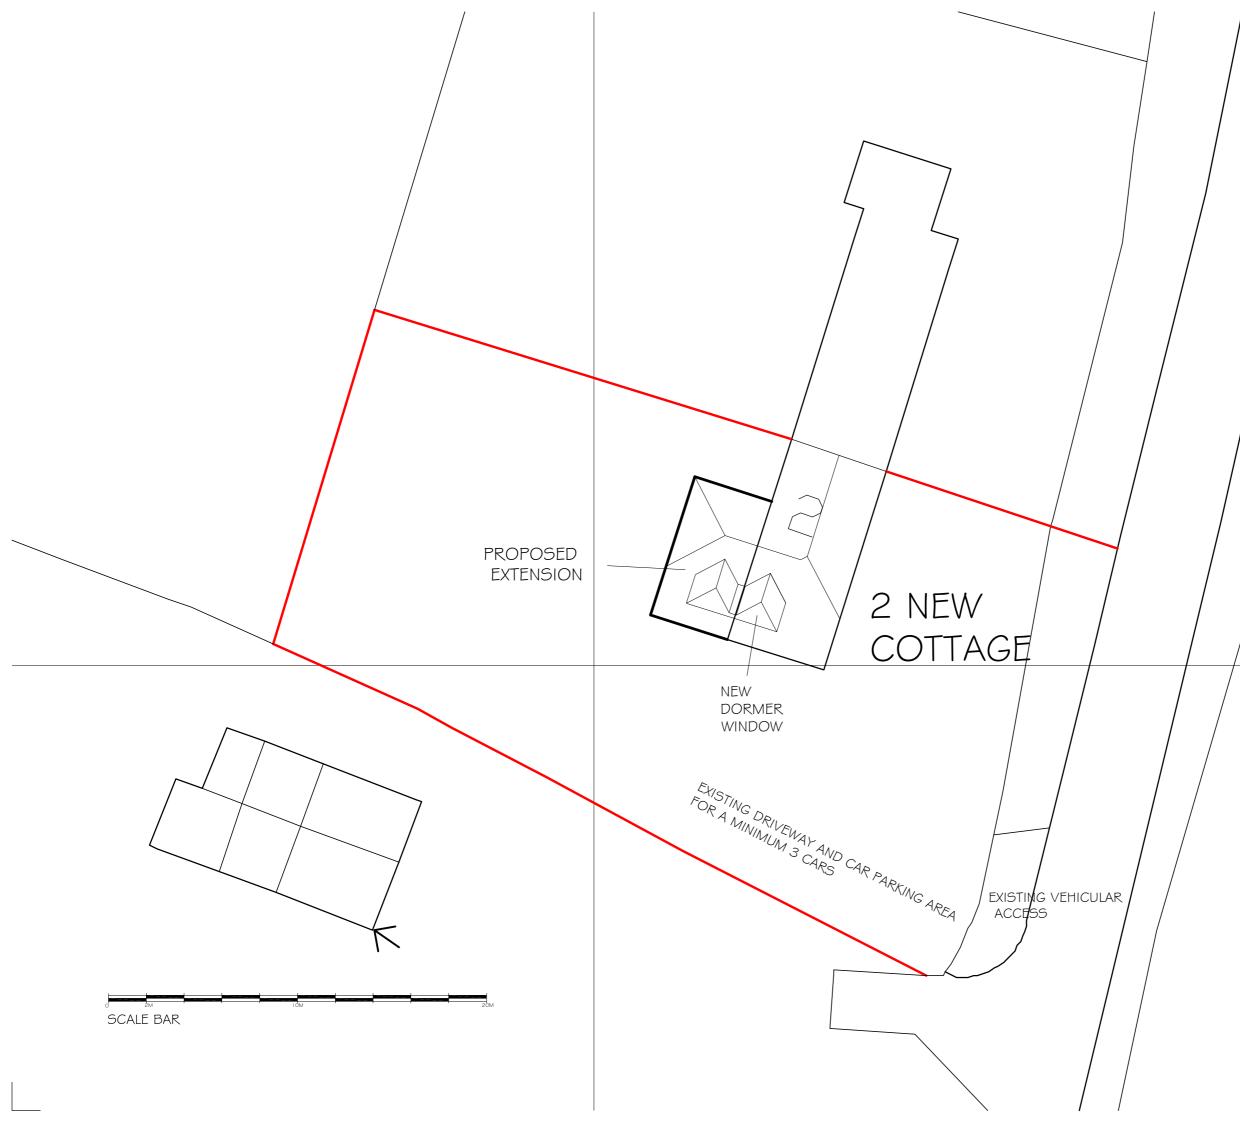

PROPOSED EXTENSION TO 2 NEW COTTAGE MILL LANE UNDERRIVER SEVENOAKS TN I 5 OSE

PROPOSED BLOCK PLAN

Jon Butcher Architect ARB Registered Architect

 81 HILDEN PARK ROAD HILDENBOROUGH TONBRIDGE TN I 1 9BW

 TEL 07305 132 191
 jonbutcherarchitect@gmail.com

Scale | : 200 @ A3 Date JUNE. 2 | Drawn JWB

112 TP.02