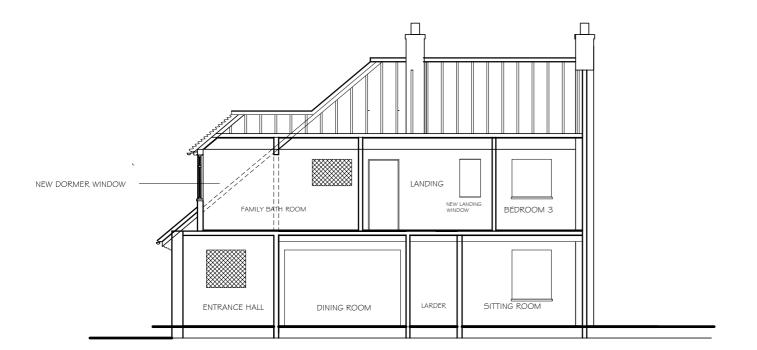

TYPICAL LONG SECTION

DO NOT SCALE FROM DRAWING (Except for Town Planning purposes)

This drawing is the copyright of JON BUTCHER ARCHITECT

All dimensions are to be checked on site and any discrepancies reported to the project Architect.

PROPOSED EXTENSION TO 2 NEW COTTAGE MILL LANE UNDERRIVER SEVENOAKS TN I 5 OSE

TYPICAL SECTION
AS PROPOSED

81 HILDEN PARK ROAD HILDENBOROUGH TONBRIDGE TN I 1 9BW

TEL 07305 132 191 jonbutcherarchitect@gmail.com