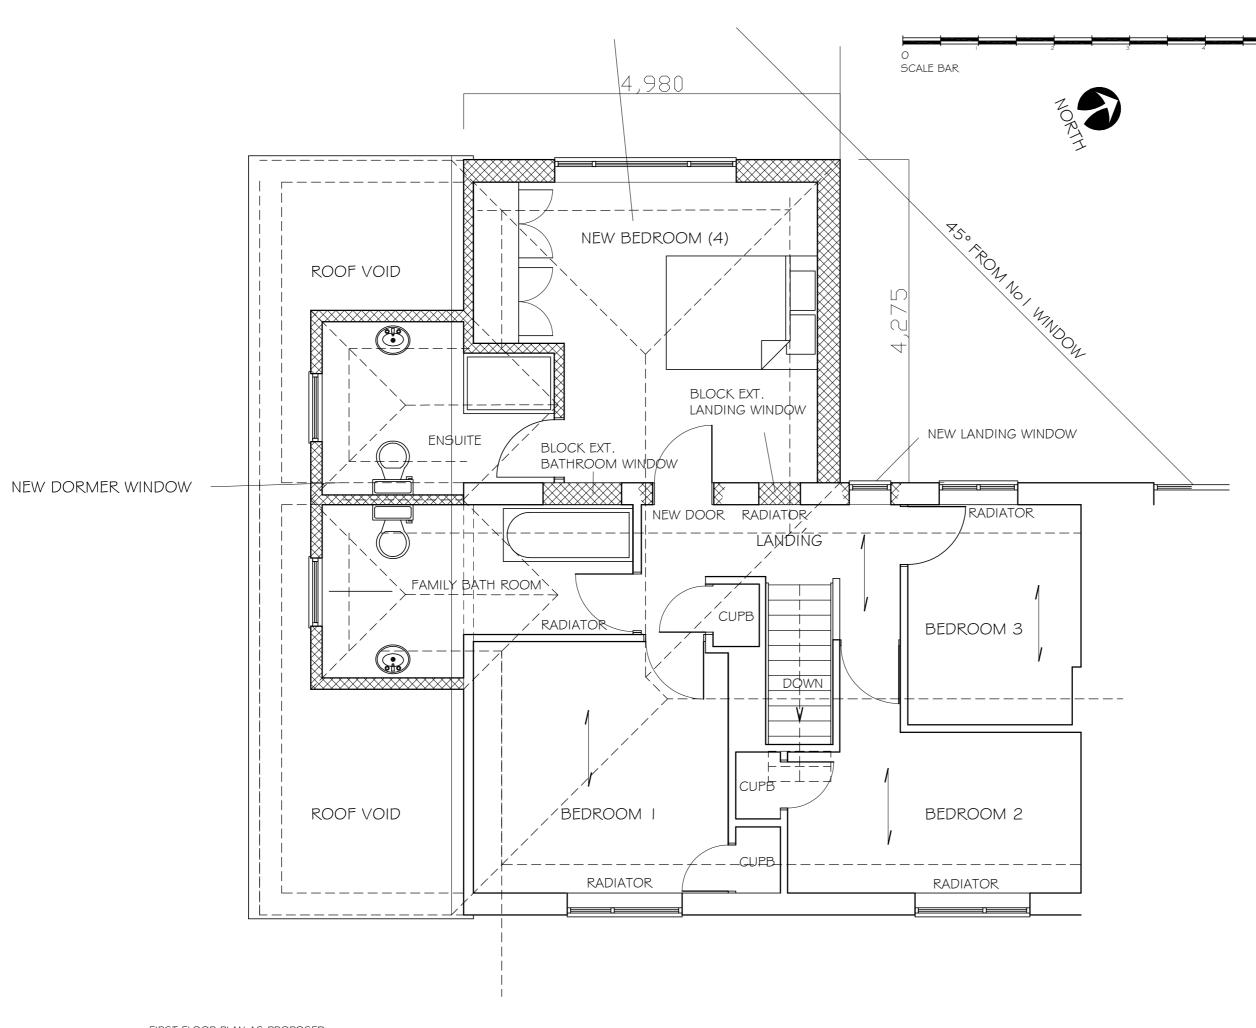

PROPOSED EXTENSION TO 2 NEW COTTAGE MILL LANE UNDERRIVER SEVENOAKS TN 15 OSE

FIRST FLOOR PLAN AS PROPOSED

81 HILDEN PARK ROAD HILDENBOROUGH TONBRIDGE TN I I 9BW

TEL 07305 132 191 jonbutcherarchitect@gmail.com

Scale | :50 @A3 Date JUNE 2 | Drawn JWB

112 TP.09

REV B