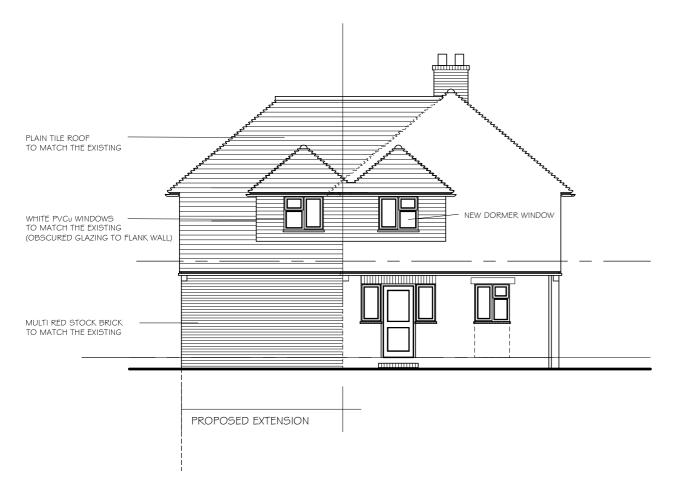

Unless otherwise stated dimensions are taken to structural elements

All foundation work shown is provisional and subject to on site approval by the Local Authority.

SIDE ELEVATION (NORTH)

SIDE ELEVATION (SOUTH)

revisions

REV B; COMPLETED FOR PLANNING APP 30.06.2 I

PROPOSED EXTENSION TO 2 NEW COTTAGE MILL LANE UNDERRIVER SEVENOAKS TN I 5 OSE

SIDE ELEVATIONS AS PROPOSED