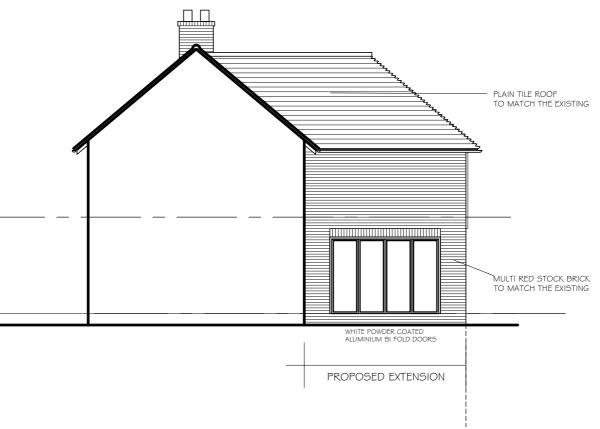

Unless otherwise stated dimensions are taken to structural elements

All foundation work shown is provisional and subject to on site approval by the Local Authority.

SIDE ELEVATION (NORTH)

SIDE ELEVATION (SOUTH)

revisions

REV B; COMPLETED FOR PLANNING APP 30.06.2 I

PROPOSED EXTENSION TO 2 NEW COTTAGE MILL LANE UNDERRIVER SEVENOAKS TN I 5 OSE

SIDE ELEVATIONS AS PROPOSED