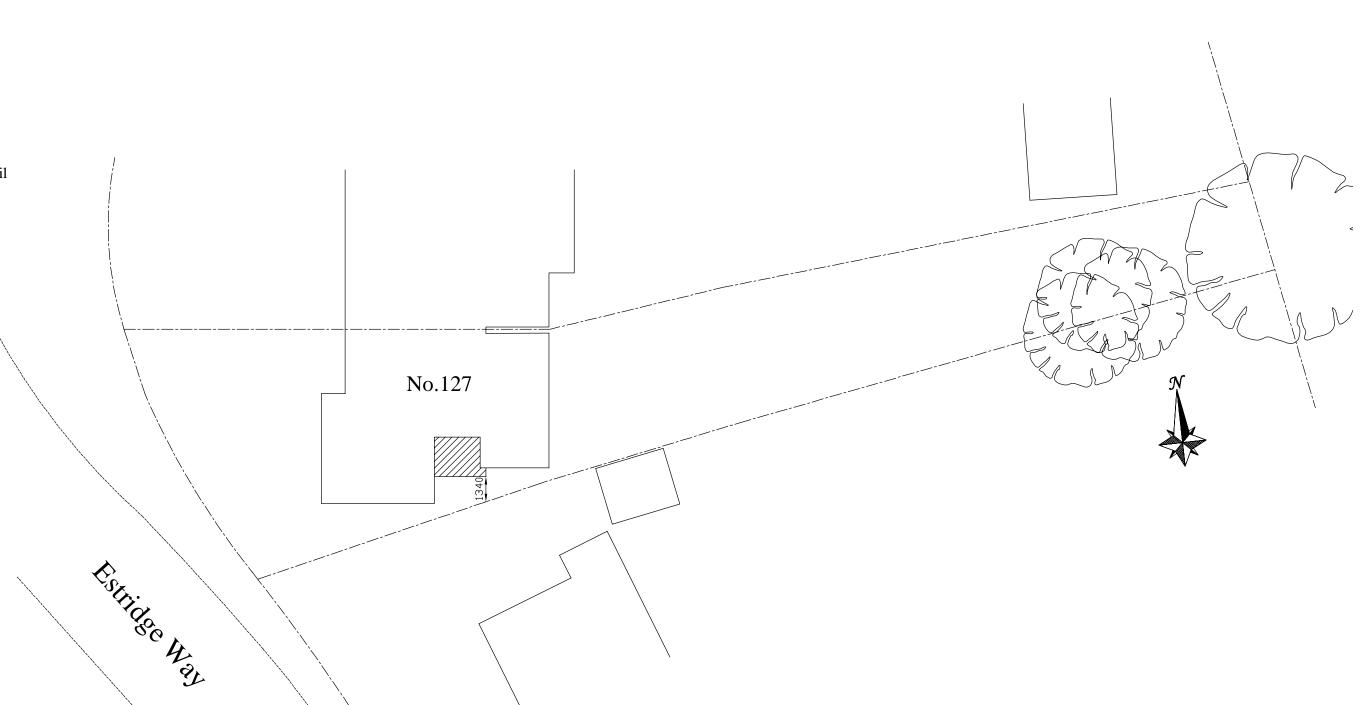

Proposed Extension

127 Estridge Way Higham Wood Tonbridge, Kent TN10 4AU

Mr & Mrs M. Wheeler

Local Planning Authority: **Gravesham Borough Council** 

## Legend

Tiled Roof

Stud Partition Blockwork

Brickwork

Hemingstone DESIGN

Unit 1 Claydon Business Park Great Blakenham Ipswich Suffolk IP6 0NL

Telephone: 0771 400 3663

hemingstone@btinternet.com