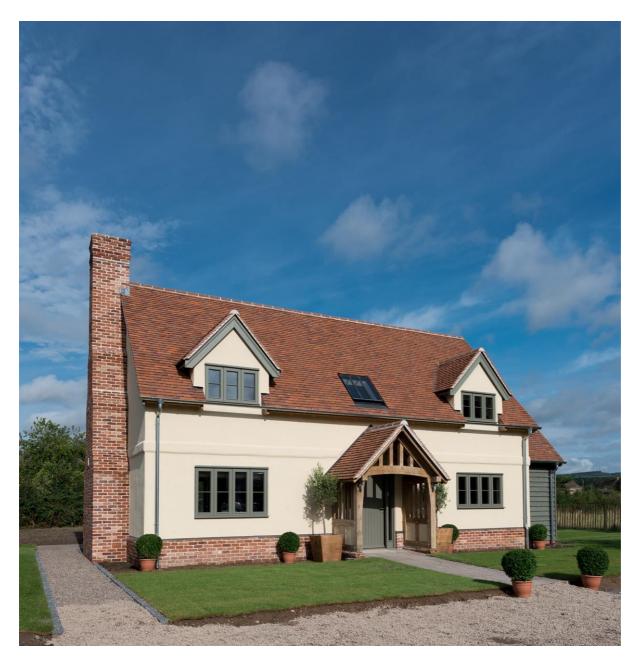

## **Border Oak Design and Construction**

Planning Application Reference: DC/20/02627/FULL1 [Revell]

Condition 6. Materials – Roof, Walls, Chimney, External Joinery & Rainwater goods.

## **Facing Brickwork**

FLB Mediums, with Staffordshire blue plinth bricks

**Chimney**Sandstone to stack shoulder

Plain Clay Roof Tiles Meadowmead Blend [Clayhall Hamlet Mix]

## Softwood Featheredge Board, External Joinery and Rainwater Goods

Vac-Vac treated softwood, decorated Moss Grey RAL 7003 Aluminium joinery, decorated Moss Grey RAL 7003 Rainwater Goods, with a galvanised finish

**Render**Parex Render in 'Wheat' colour