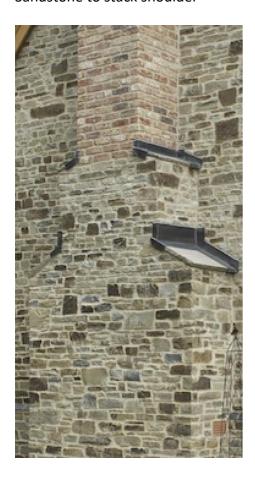

## **Facing Brickwork**

FLB Mediums, with Staffordshire blue plinth bricks

**Chimney**Sandstone to stack shoulder

Plain Clay Roof Tiles Meadowmead Blend [Clayhall Hamlet Mix]