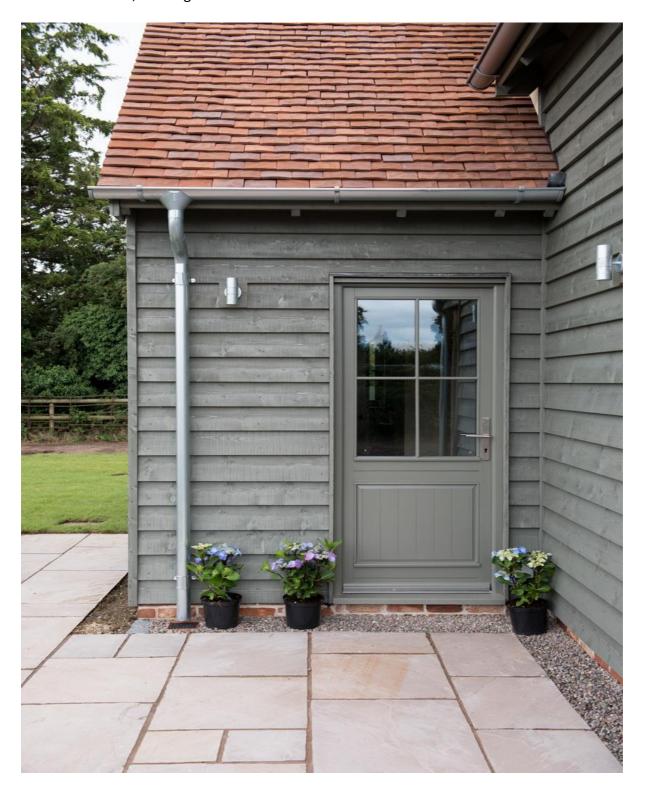

## Softwood Featheredge Board, External Joinery and Rainwater Goods

Vac-Vac treated softwood, decorated Moss Grey RAL 7003 Aluminium joinery, decorated Moss Grey RAL 7003 Rainwater Goods, with a galvanised finish