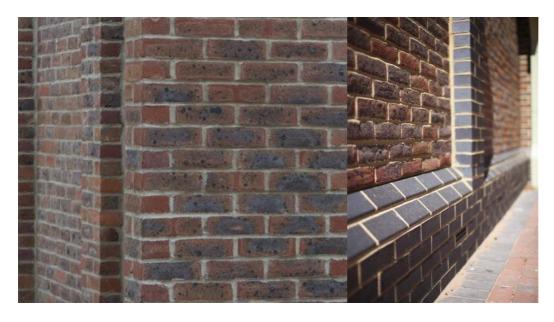

## **Facing Brickwork**

FLB Mediums, with Staffordshire blue plinth bricks

**Chimney**Sandstone to stack shoulder

Plain Clay Roof Tiles Meadowmead Blend [Clayhall Hamlet Mix]