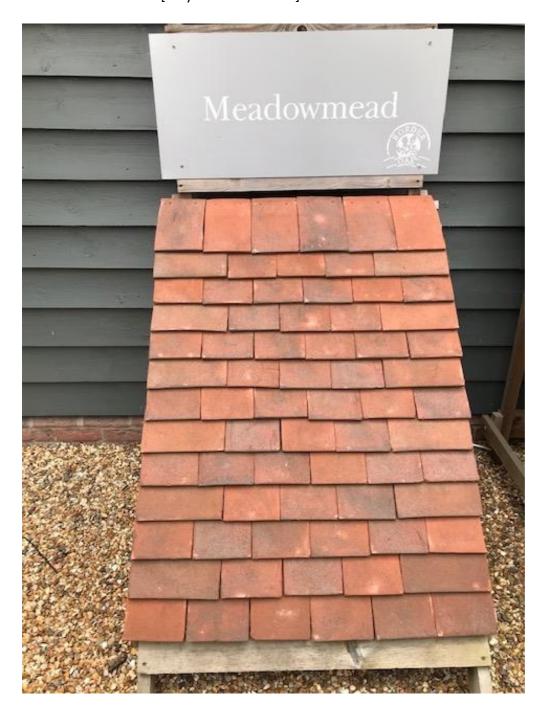

## **Facing Brickwork**

FLB Mediums, with Staffordshire blue plinth bricks

**Chimney**Sandstone to stack shoulder

Plain Clay Roof Tiles Meadowmead Blend [Clayhall Hamlet Mix]