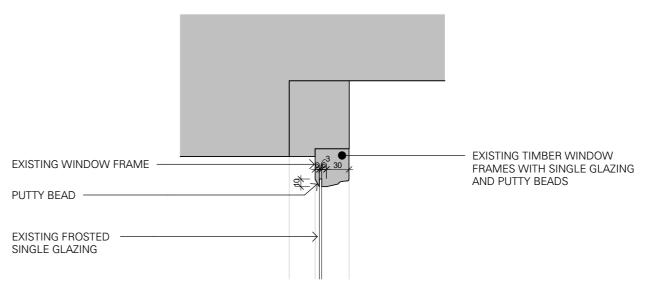

#### **EXISTING INTERNAL ELEVATION** 1:20

**EXISTING EXTERNAL ELEVATION EXISTING SECTION** 

EXISTING TIMBER WINDOW FRAMES WITH SINGLE GLAZING AND PUTTY BEADS

## **EXISTING WINDOW PLAN**



### **BATHROOM HEAD DETAIL**

5



## **BATHROOM MEETING DETAIL**



#### **BATHROOM GLAZING BAR DETAIL**



BATHROOM CILL DETAIL
1:5

# RETROFIT ACTION FOR TOMORROW

4 Bowman's Lea London SE23 3TL

tel: 020 8291 6633 email: info@retrofitaction.org.uk

This drawing has been produced for the below named Client for the development of the below named Project and for that application alone and is not intended for use by any other person or for any other purpose. Drawings remain copyright of RAFT and may not be reproduced without written consent or licence. Do not scale off this drawing. All dimensions and levels to be checked on site or measured survey. levels to be checked on site or measured survey before starting work. Any discrepancies to be reported to architects before execution of rel