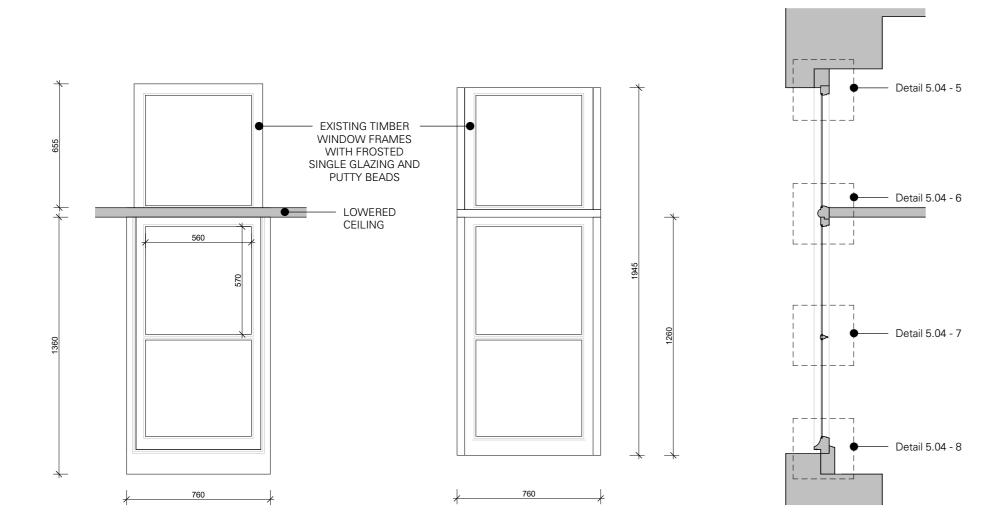

#### **EXISTING INTERNAL ELEVATION** 1:20

**EXISTING EXTERNAL ELEVATION EXISTING SECTION** 

EXISTING TIMBER WINDOW FRAMES WITH SINGLE GLAZING AND PUTTY BEADS

## **EXISTING WINDOW PLAN**