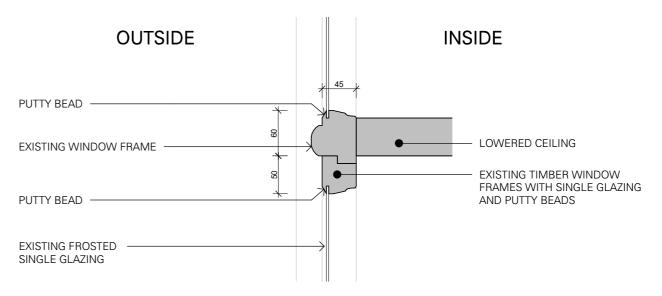

#### **EXISTING INTERNAL ELEVATION** 1:20

**EXISTING EXTERNAL ELEVATION EXISTING SECTION** 

EXISTING TIMBER WINDOW FRAMES WITH SINGLE GLAZING AND PUTTY BEADS

## **EXISTING WINDOW PLAN**



### **BATHROOM HEAD DETAIL**

5



## **BATHROOM MEETING DETAIL**



#### **BATHROOM GLAZING BAR DETAIL**



BATHROOM CILL DETAIL
1:5

# RETROFIT ACTION FOR TOMORROW

4 Bowman's Lea London SE23 3TL

tel: 020 8291 6633 email: info@retrofitaction.org.uk

This drawing has been produced for the below named Client for the development of the below named Project and for that application alone and is not intended for use by any other person or for any other purpose. Drawings remain copyright of RAFT and may not be reproduced without written consent or licence. Do not scale off this drawing. All dimensions and levels to be checked on site or measured survey. levels to be checked on site or measured survey before starting work. Any discrepancies to be reported to architects before execution of relevant works. Read with other drawin