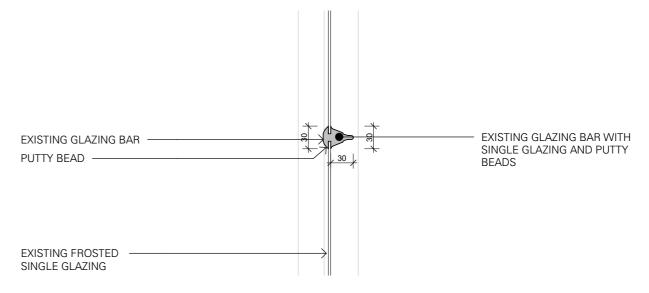

#### **EXISTING INTERNAL ELEVATION** 1:20

**EXISTING EXTERNAL ELEVATION EXISTING SECTION** 

EXISTING TIMBER WINDOW FRAMES WITH SINGLE GLAZING AND PUTTY BEADS

## **EXISTING WINDOW PLAN**



### **BATHROOM HEAD DETAIL**

5



## **BATHROOM MEETING DETAIL**



#### **BATHROOM GLAZING BAR DETAIL**



BATHROOM CILL DETAIL
1:5

# RETROFIT ACTION FOR TOMORROW

4 Bowman's Lea London SE23 3TL

tel: 020 8291 6633 email: info@retrofitaction.org.uk

This drawing has been produced for the below named Client for the development of the below named Project and for that application alone and is not intended for use by any other person or for any other purpose. Drawings remain copyright of RAFT and may not be reproduced without written consent or licence. Do not scale off this drawing. All dimensions and levels to be checked on site or measured survey. levels to be checked on site or measured survey before starting work. Any discrepancies to be reported to architects before execution of relevant works. Read with other drawings and specification.

21/07/21 ZP