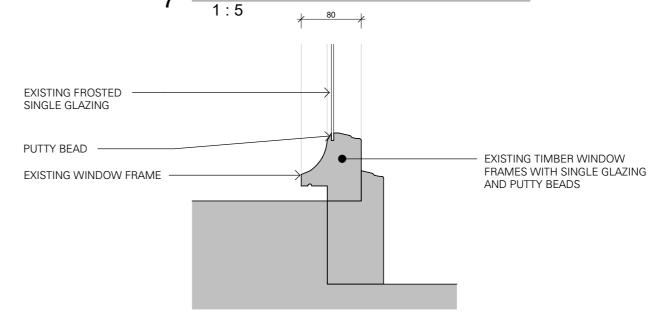

#### **EXISTING INTERNAL ELEVATION** 1:20

**EXISTING EXTERNAL ELEVATION EXISTING SECTION** 

EXISTING TIMBER WINDOW FRAMES WITH SINGLE GLAZING AND PUTTY BEADS