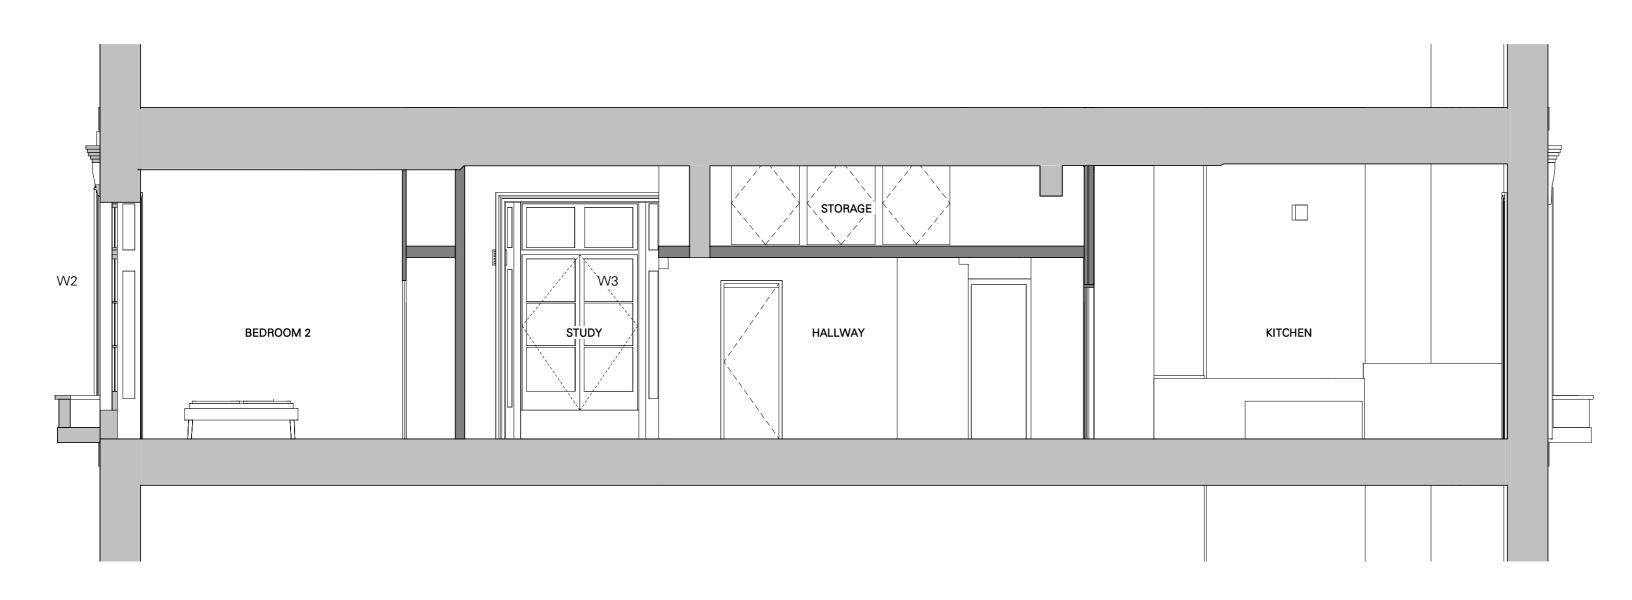

## PROPOSED SECTION AA' 1:50

A2

CLEVELAND

Marta Weiss and Alexander Paseau

Flat C, 15 Cleveland Square, W2 6DG, London

1:50

Proposed Section AA' & DD'

| S4 - Issued for stage approval                                                            | 3            |
|-------------------------------------------------------------------------------------------|--------------|
| drawing number project originator volume level type role number R006_RAFT_00_00_DR_A_3.10 | revision P05 |