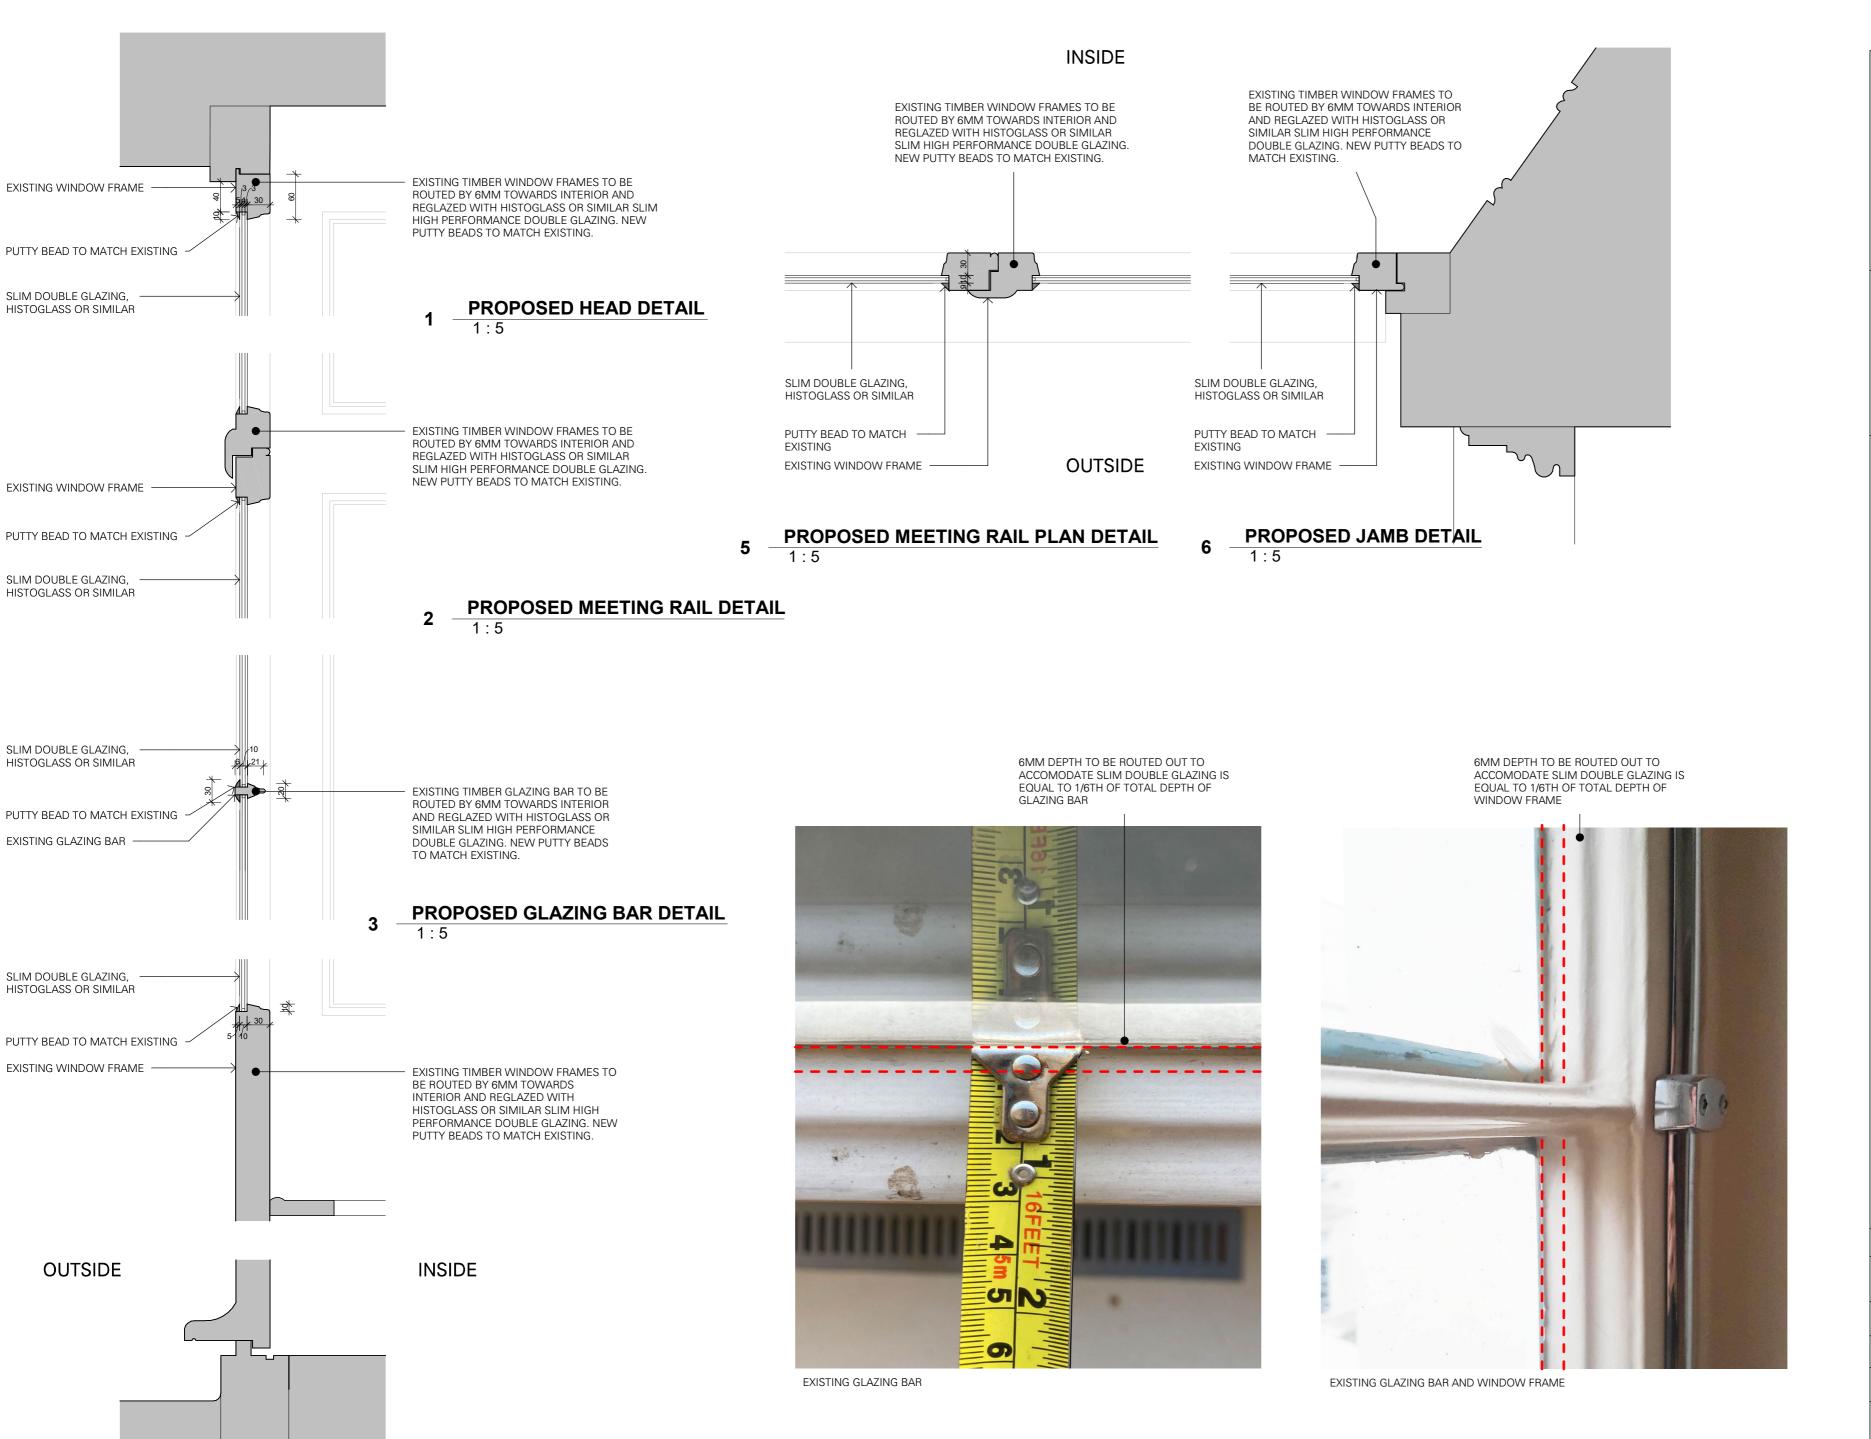

awing title

Proposed Typical Window Details

suitability description

S4 - Issued for stage approval

drawing number project - originator - volume - level - type - role - number P006\_RAFT\_00\_00\_DR\_A\_5.11