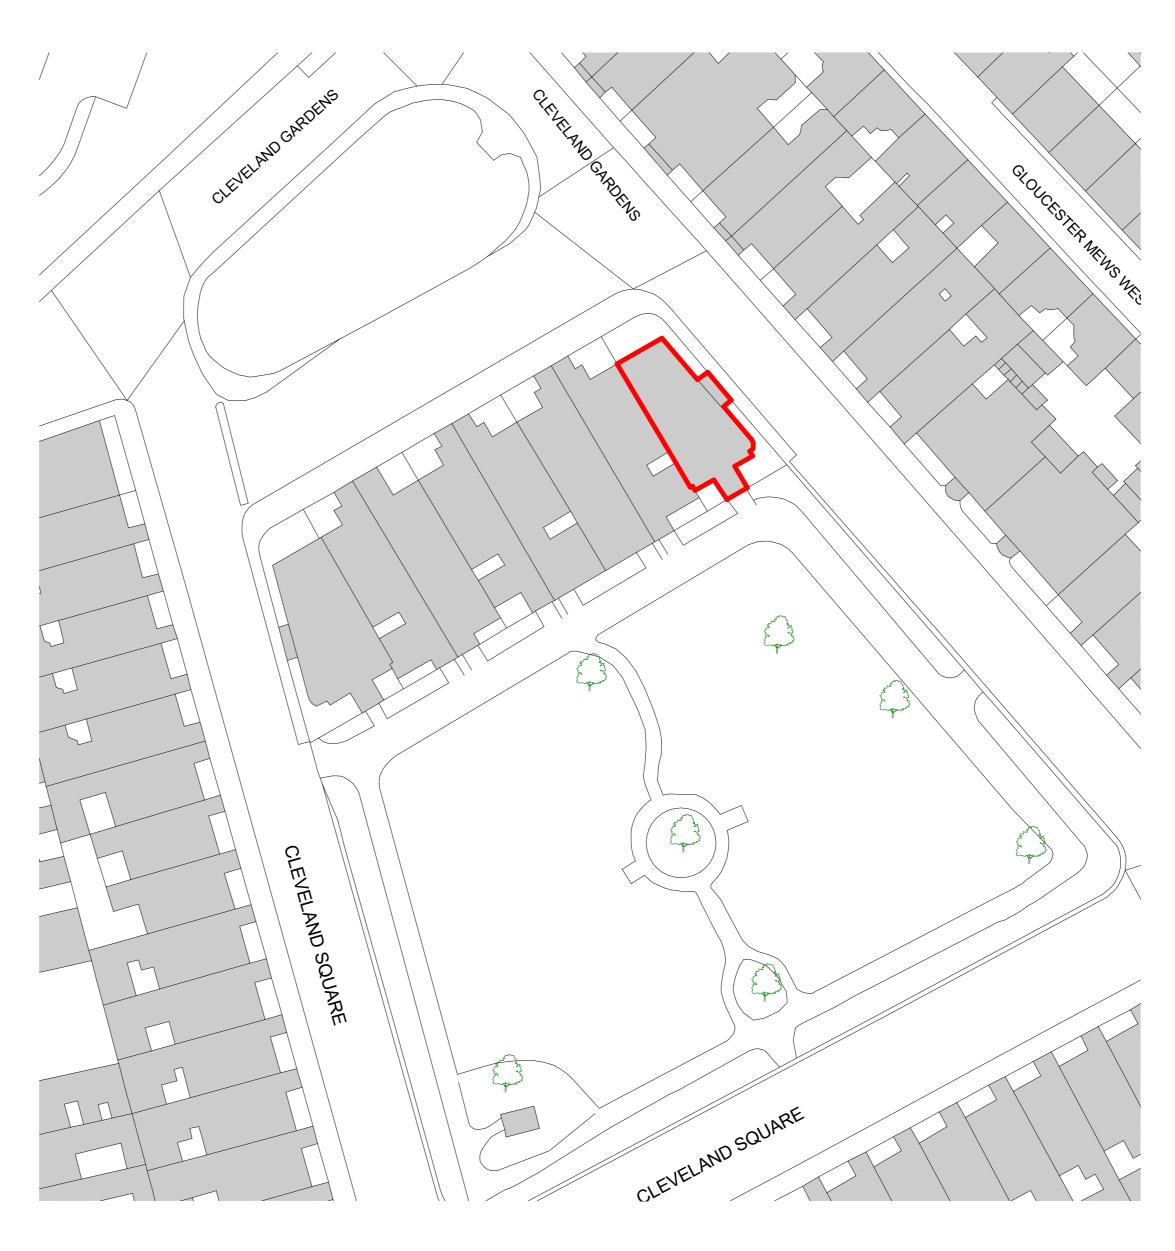

1 CONTEXT AND LOCATION
1:2000

2 BUILDING CONTEXT
1:500

## CLEVELAND

Marta Weiss and Alexander Paseau

project address
Flat C, 15 Cleveland Square, W2 6DG, London

scale

As indicated

## Existing Context and Location

| suitability description                                                     | current stage |
|-----------------------------------------------------------------------------|---------------|
| S4 - Issued for stage approval                                              | 3             |
| drawing number project - originator - volume - level - type - role - number | revision      |
| R006 RAFT 00 00 DR A 1.00                                                   | P05           |