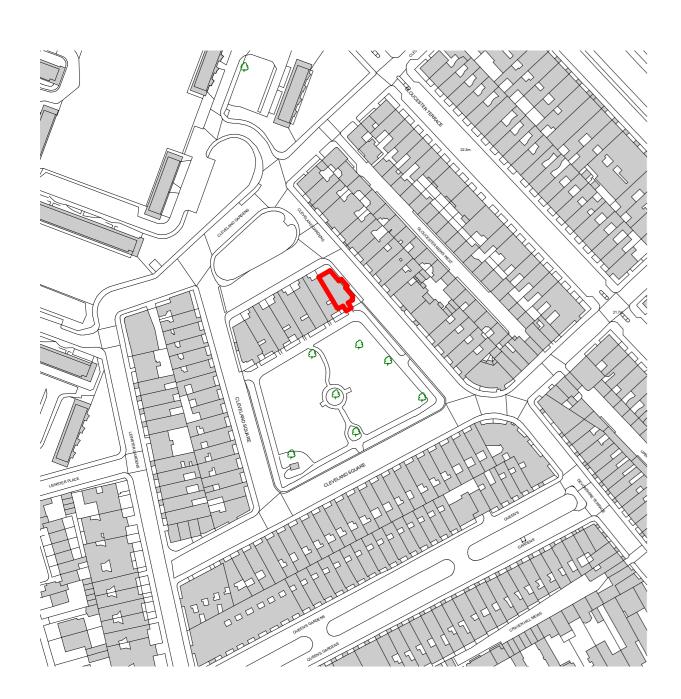

1 CONTEXT AND LOCATION
1:2000

2 BUILDING CONTEXT
1:500

## CLEVELAND

Marta Weiss and Alexander Paseau

project address
Flat C, 15 Cleveland Square, W2 6DG, London

scale

As indicated

## Existing Context and Location

| suitability description                                                     | current stage |
|-----------------------------------------------------------------------------|---------------|
| S4 - Issued for stage approval                                              | 3             |
| drawing number project - originator - volume - level - type - role - number | revision      |
| R006 RAFT 00 00 DR A 1.00                                                   | P05           |