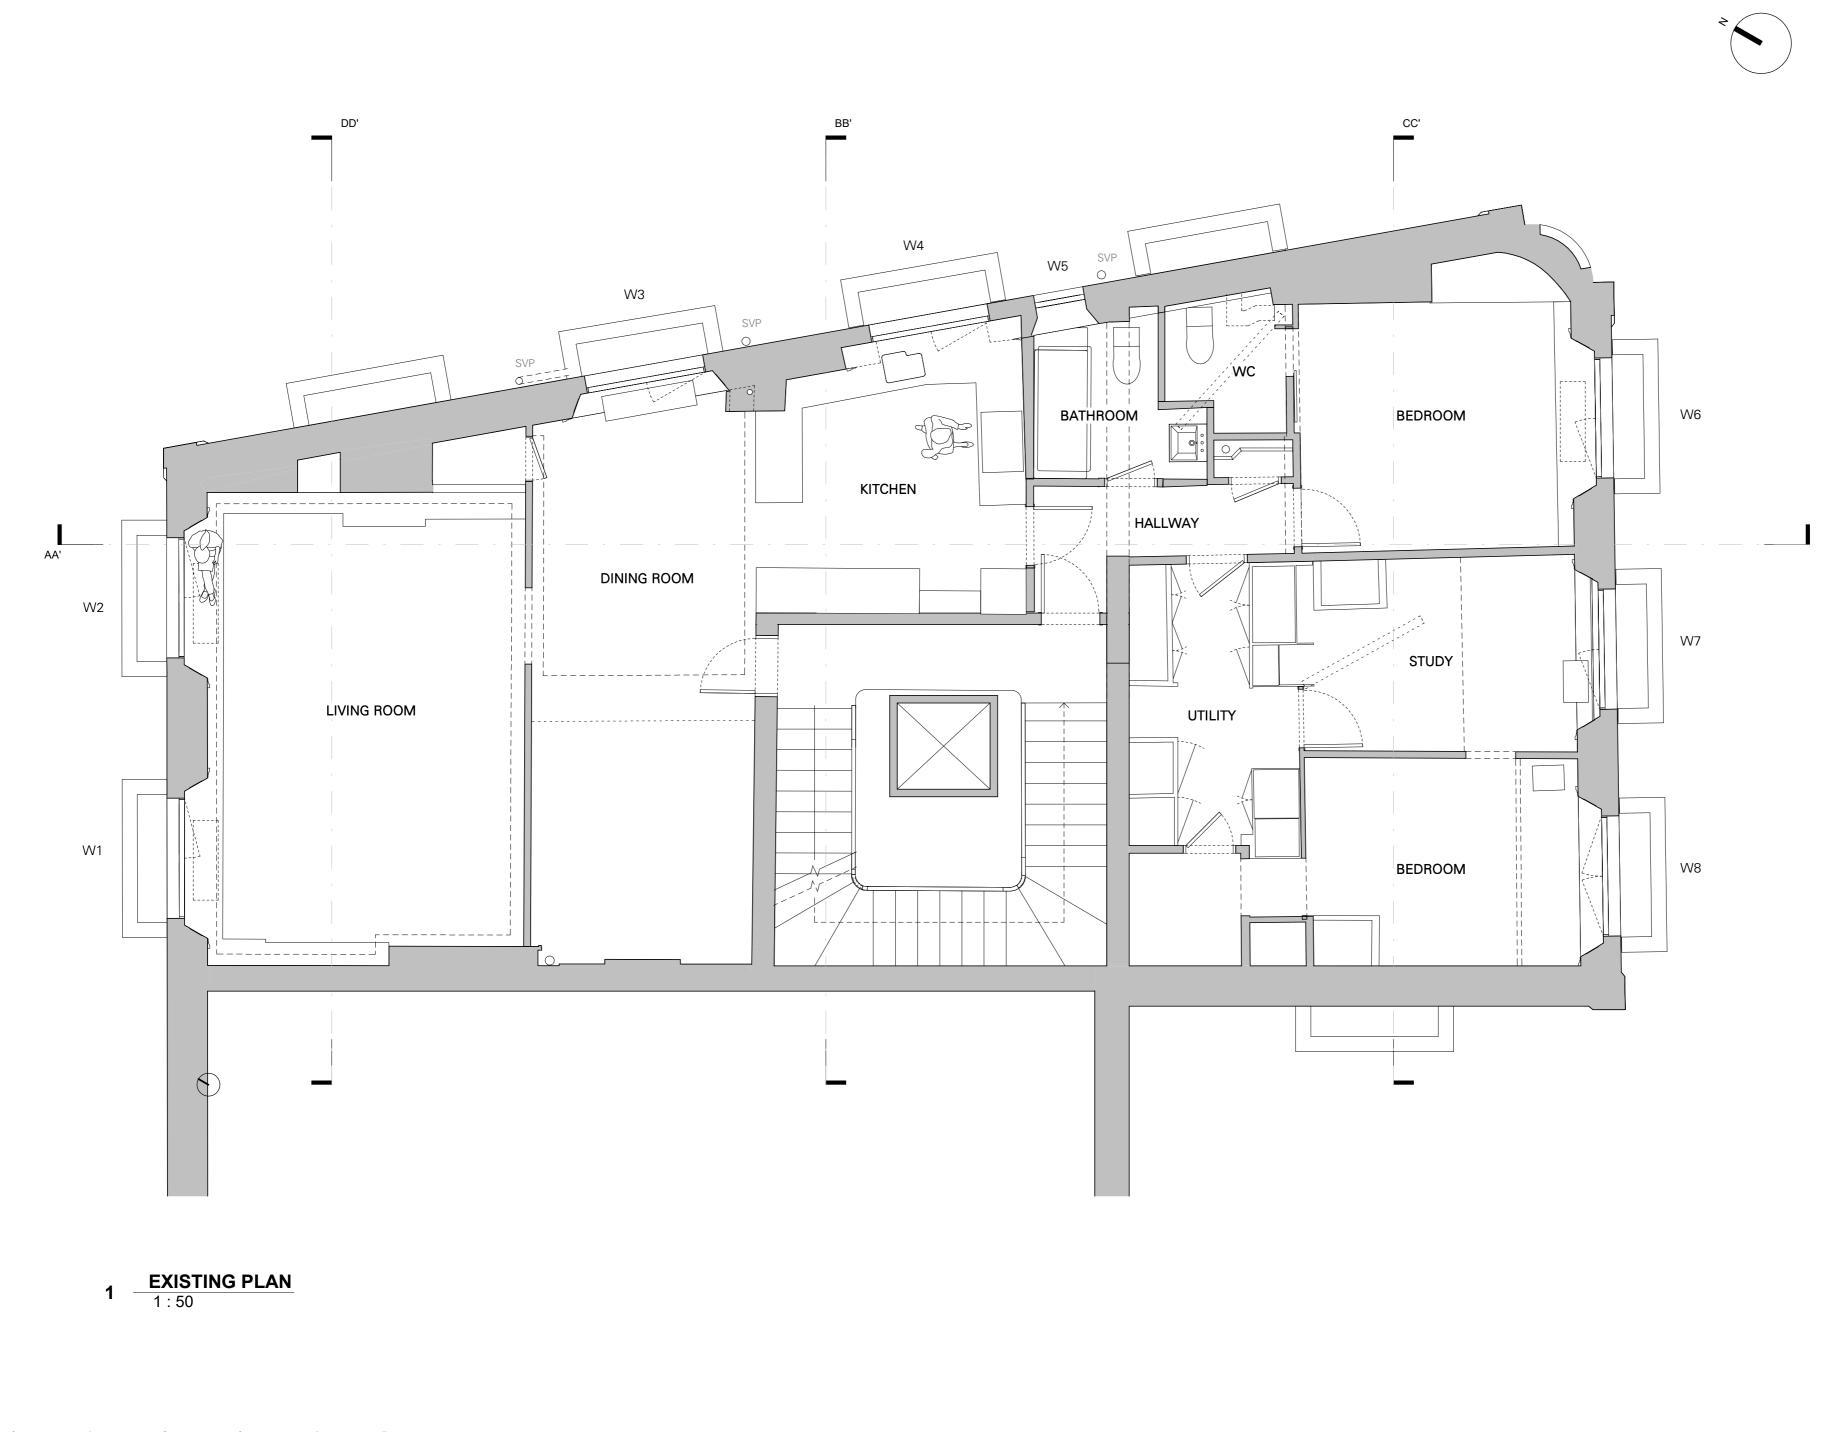

 13/04/21
 IC
 HP

 26/03/21
 IC
 HP
Mid Stage 3 Stage 2 Issue Mid Stage 2 Revision Issued Checked Date by by Revision Description CLEVELAND client name Marta Weiss and Alexander Paseau project address Flat C, 15 Cleveland Square, W2 6DG, London sheet size 1:50 A2 drawing title Existing Plan uitability description current stage 3 S4 - Issued for stage approval drawing number project - originator - volume - level - type - role - number R006\_RAFT\_00\_00\_DR\_A\_2.00 vision P05