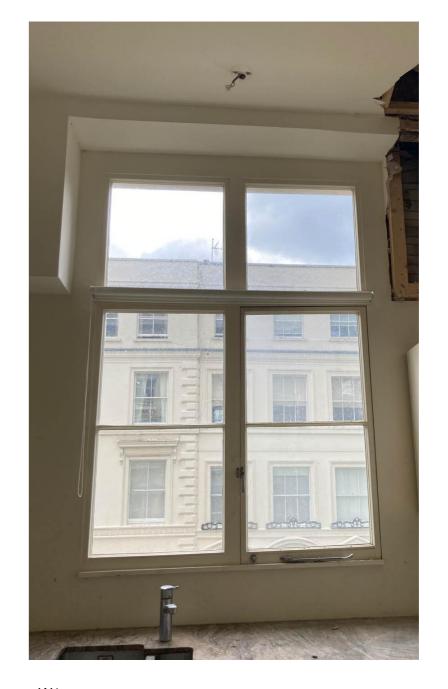

Existing dining room window, RHS opening.

Existing kitchen window, RHS opening, bottom panes covered.

Existing kitchen window, RHS opening, bottom panes covered.