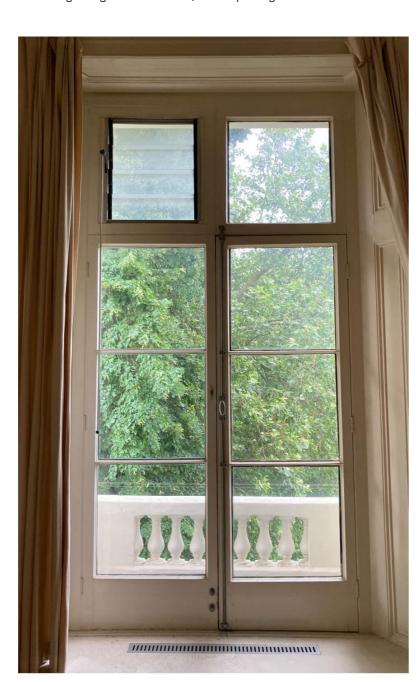

Existing dining room window, RHS opening.

Existing kitchen window, RHS opening, bottom panes covered.

Existing kitchen window, RHS opening, bottom panes covered.