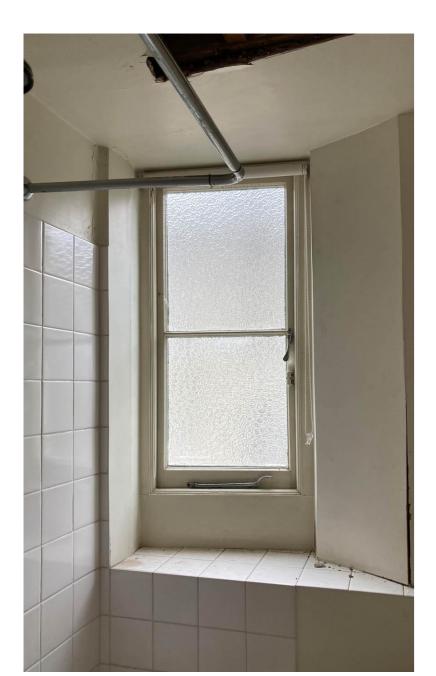

Existing living room window, RHS opening.

Existing bathroom window, right opening, top pane covered.

Existing living room window, RHS opening.

Existing living room window, RHS opening.

Existing dining room window, RHS opening.