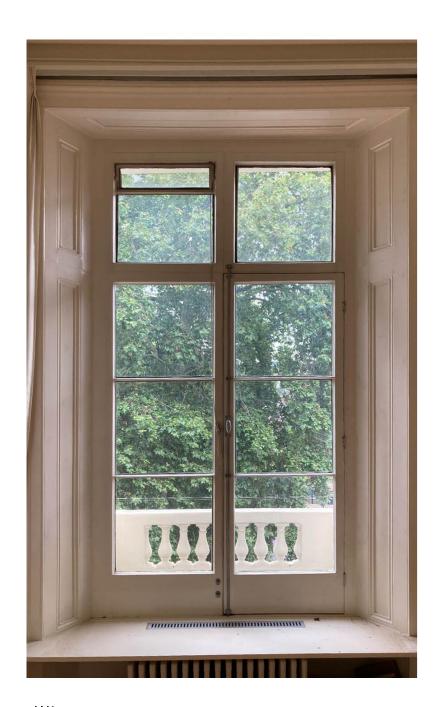

Existing living room window, RHS opening.

Existing bathroom window, right opening, top pane covered.

Existing living room window, RHS opening.

Existing living room window, RHS opening.

Existing dining room window, RHS opening.