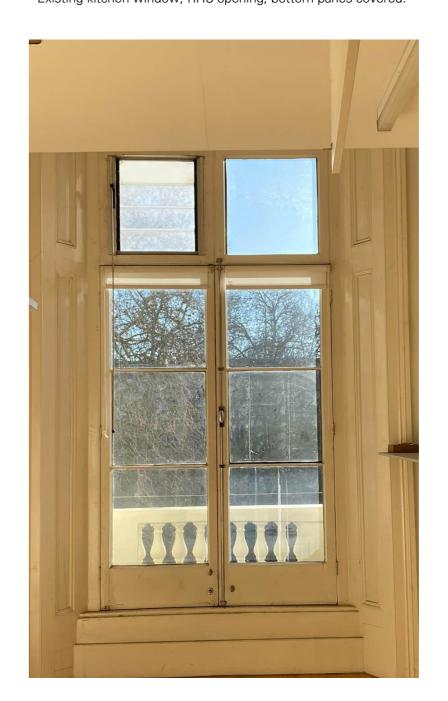

Existing dining room window, RHS opening.

Existing kitchen window, RHS opening, bottom panes covered.

Existing kitchen window, RHS opening, bottom panes covered.