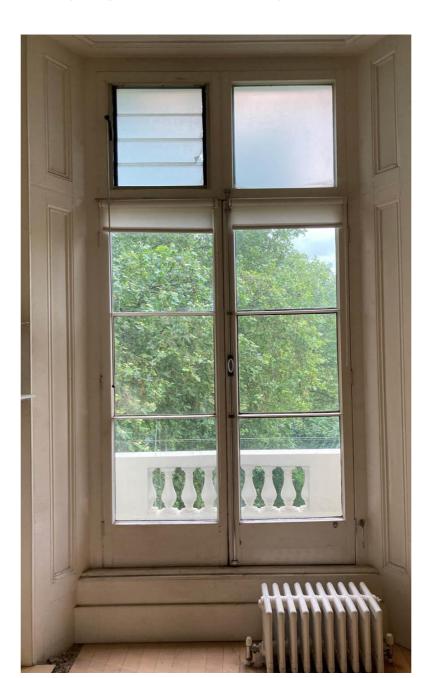

Existing dining room window, RHS opening.

Existing kitchen window, RHS opening, bottom panes covered.

Existing kitchen window, RHS opening, bottom panes covered.