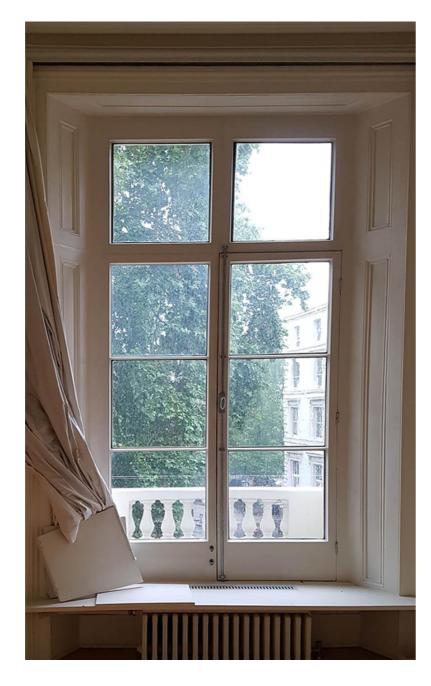

Existing living room window, RHS opening.

Existing bathroom window, right opening, top pane covered.

Existing living room window, RHS opening.

Existing living room window, RHS opening.

Existing dining room window, RHS opening.