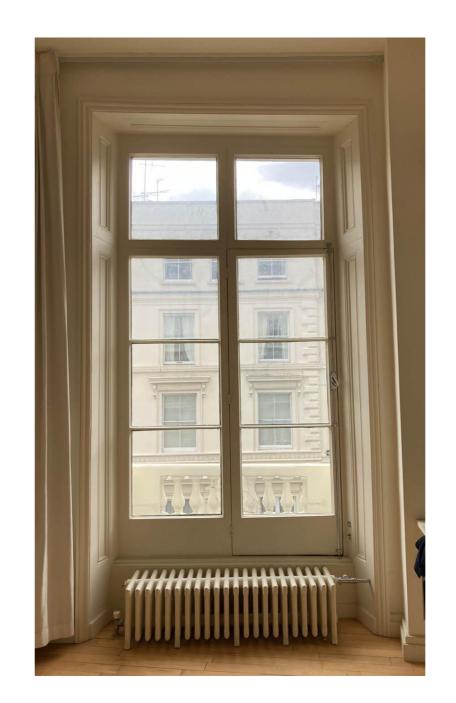

Existing living room window, RHS opening.

Existing bathroom window, right opening, top pane covered.

Existing living room window, RHS opening.

Existing living room window, RHS opening.

Existing dining room window, RHS opening.