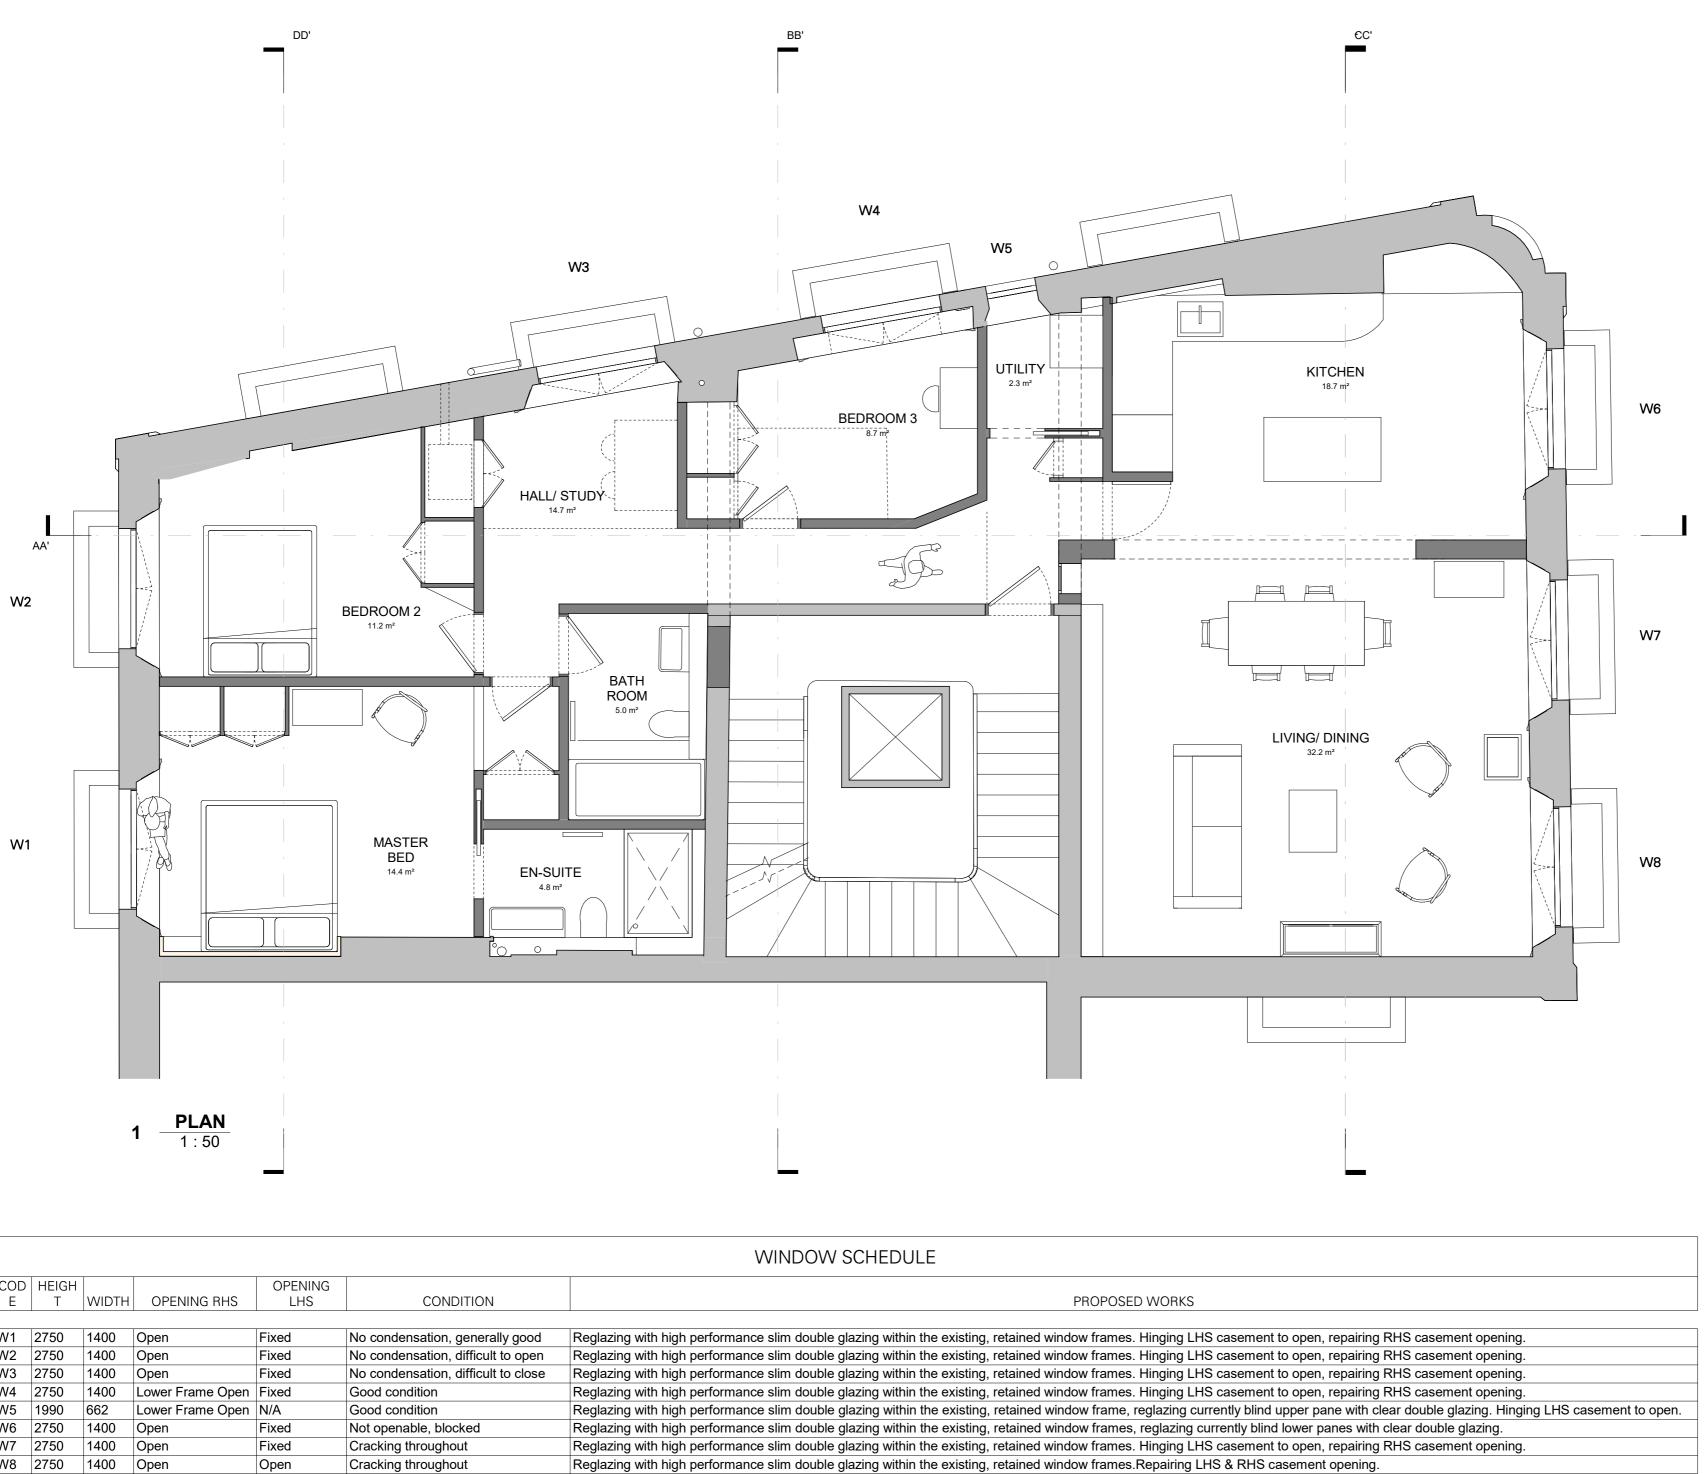

|       |                                                                   |                                                                                                                |                                                                                                                                                                                    | WINDOW SCHEDULE                                                                                                                                                                                    |                                                                                                                                                                                                                                                                                                                                                   |  |
|-------|-------------------------------------------------------------------|----------------------------------------------------------------------------------------------------------------|------------------------------------------------------------------------------------------------------------------------------------------------------------------------------------|----------------------------------------------------------------------------------------------------------------------------------------------------------------------------------------------------|---------------------------------------------------------------------------------------------------------------------------------------------------------------------------------------------------------------------------------------------------------------------------------------------------------------------------------------------------|--|
| HEIGH |                                                                   |                                                                                                                | OPENING                                                                                                                                                                            |                                                                                                                                                                                                    |                                                                                                                                                                                                                                                                                                                                                   |  |
| Т     | WIDTH                                                             | OPENING RHS                                                                                                    | LHS                                                                                                                                                                                | CONDITION                                                                                                                                                                                          | PROF                                                                                                                                                                                                                                                                                                                                              |  |
|       |                                                                   |                                                                                                                |                                                                                                                                                                                    |                                                                                                                                                                                                    |                                                                                                                                                                                                                                                                                                                                                   |  |
| 2750  | 1400                                                              | Open                                                                                                           | Fixed                                                                                                                                                                              | No condensation, generally good                                                                                                                                                                    | Reglazing with high performance slim double glazing within the existing, retained window fra                                                                                                                                                                                                                                                      |  |
| 2750  | 1400                                                              | Open                                                                                                           | Fixed                                                                                                                                                                              | No condensation, difficult to open                                                                                                                                                                 | Reglazing with high performance slim double glazing within the existing, retained window fra                                                                                                                                                                                                                                                      |  |
| 2750  | 1400                                                              | Open                                                                                                           | Fixed                                                                                                                                                                              | No condensation, difficult to close                                                                                                                                                                | Reglazing with high performance slim double glazing within the existing, retained window fra                                                                                                                                                                                                                                                      |  |
| 2750  | 1400                                                              | Lower Frame Open                                                                                               | Fixed                                                                                                                                                                              | Good condition                                                                                                                                                                                     | Reglazing with high performance slim double glazing within the existing, retained window fra                                                                                                                                                                                                                                                      |  |
| 1990  | 662                                                               | Lower Frame Open                                                                                               | N/A                                                                                                                                                                                | Good condition                                                                                                                                                                                     | Reglazing with high performance slim double glazing within the existing, retained window fra                                                                                                                                                                                                                                                      |  |
| 2750  | 1400                                                              | Open                                                                                                           | Fixed                                                                                                                                                                              | Not openable, blocked                                                                                                                                                                              | Reglazing with high performance slim double glazing within the existing, retained window fra                                                                                                                                                                                                                                                      |  |
| 2750  | 1400                                                              | Open                                                                                                           | Fixed                                                                                                                                                                              | Cracking throughout                                                                                                                                                                                | Reglazing with high performance slim double glazing within the existing, retained window fra                                                                                                                                                                                                                                                      |  |
| 2750  | 1400                                                              | Open                                                                                                           | Open                                                                                                                                                                               | Cracking throughout                                                                                                                                                                                | Reglazing with high performance slim double glazing within the existing, retained window fra                                                                                                                                                                                                                                                      |  |
|       | T<br>2750<br>2750<br>2750<br>2750<br>2750<br>2750<br>2750<br>2750 | T WIDTH<br>2750 1400<br>2750 1400<br>2750 1400<br>2750 1400<br>2750 1400<br>1990 662<br>2750 1400<br>2750 1400 | T WIDTH OPENING RHS   2750 1400 Open   2750 1400 Open   2750 1400 Open   2750 1400 Open   2750 1400 Lower Frame Open   1990 662 Lower Frame Open   2750 1400 Open   2750 1400 Open | TWIDTHOPENING RHSLHS27501400OpenFixed27501400OpenFixed27501400OpenFixed27501400Lower Frame OpenFixed1990662Lower Frame OpenN/A27501400OpenFixed27501400OpenFixed27501400OpenFixed27501400OpenFixed | TWIDTHOPENING RHSLHSCONDITION27501400OpenFixedNo condensation, generally good27501400OpenFixedNo condensation, difficult to open27501400OpenFixedNo condensation, difficult to close27501400Lower Frame OpenFixedGood condition1990662Lower Frame OpenN/AGood condition27501400OpenFixedNot openable, blocked27501400OpenFixedCracking throughout |  |