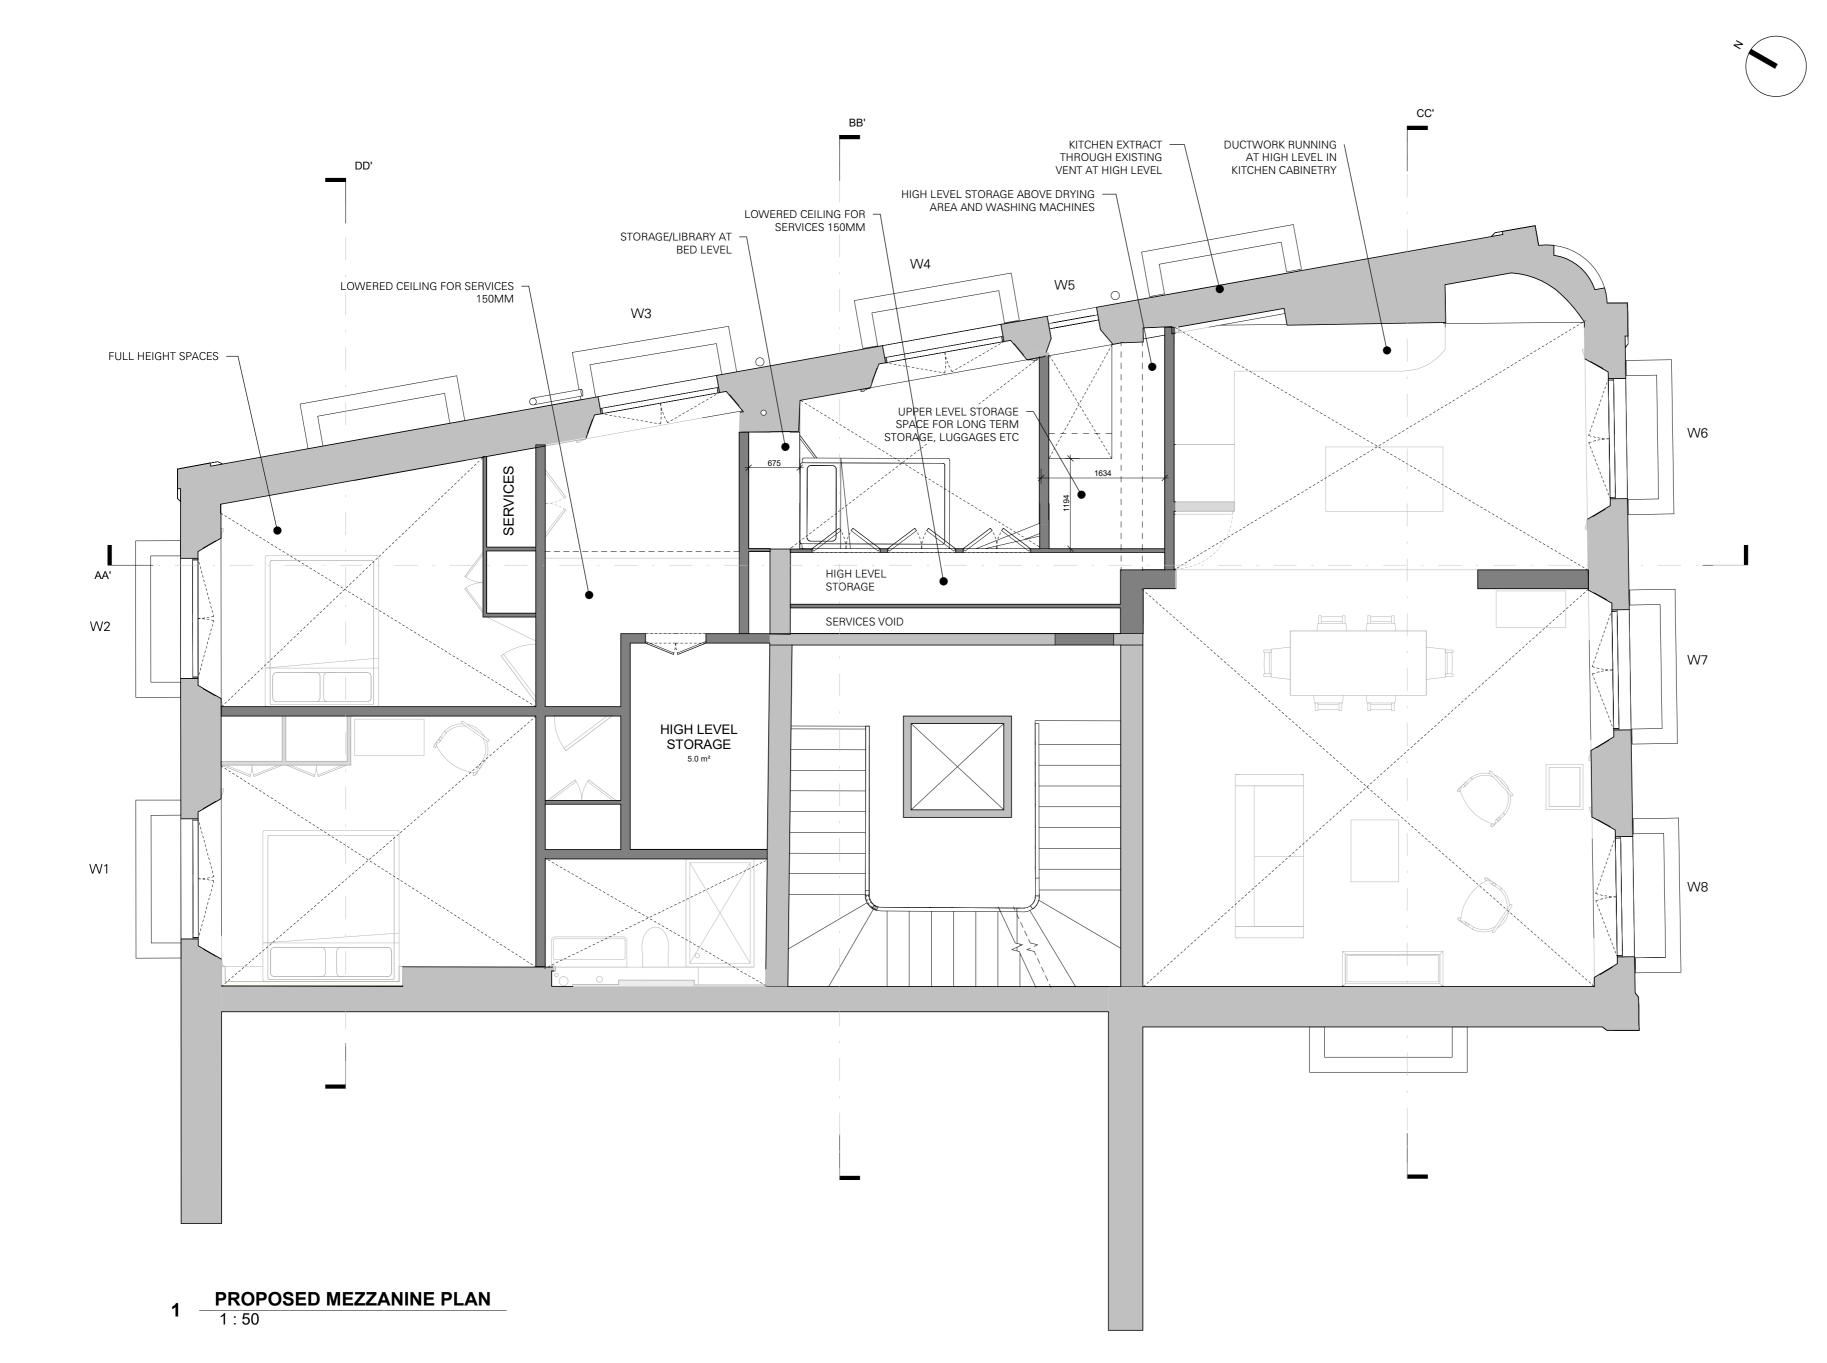

## CLEVELAND lient name Marta Weiss and Alexander Paseau Flat C, 15 Cleveland Square, W2 6DG, London sheet size A2 1 : 50 drawing title Proposed Mezzanine bility description urrent stage 3 S4 - Issued for stage approval drawing number project - originator - volume - level - type - role - number R006\_RAFT\_00\_00\_DR\_A\_2.11 rision P05