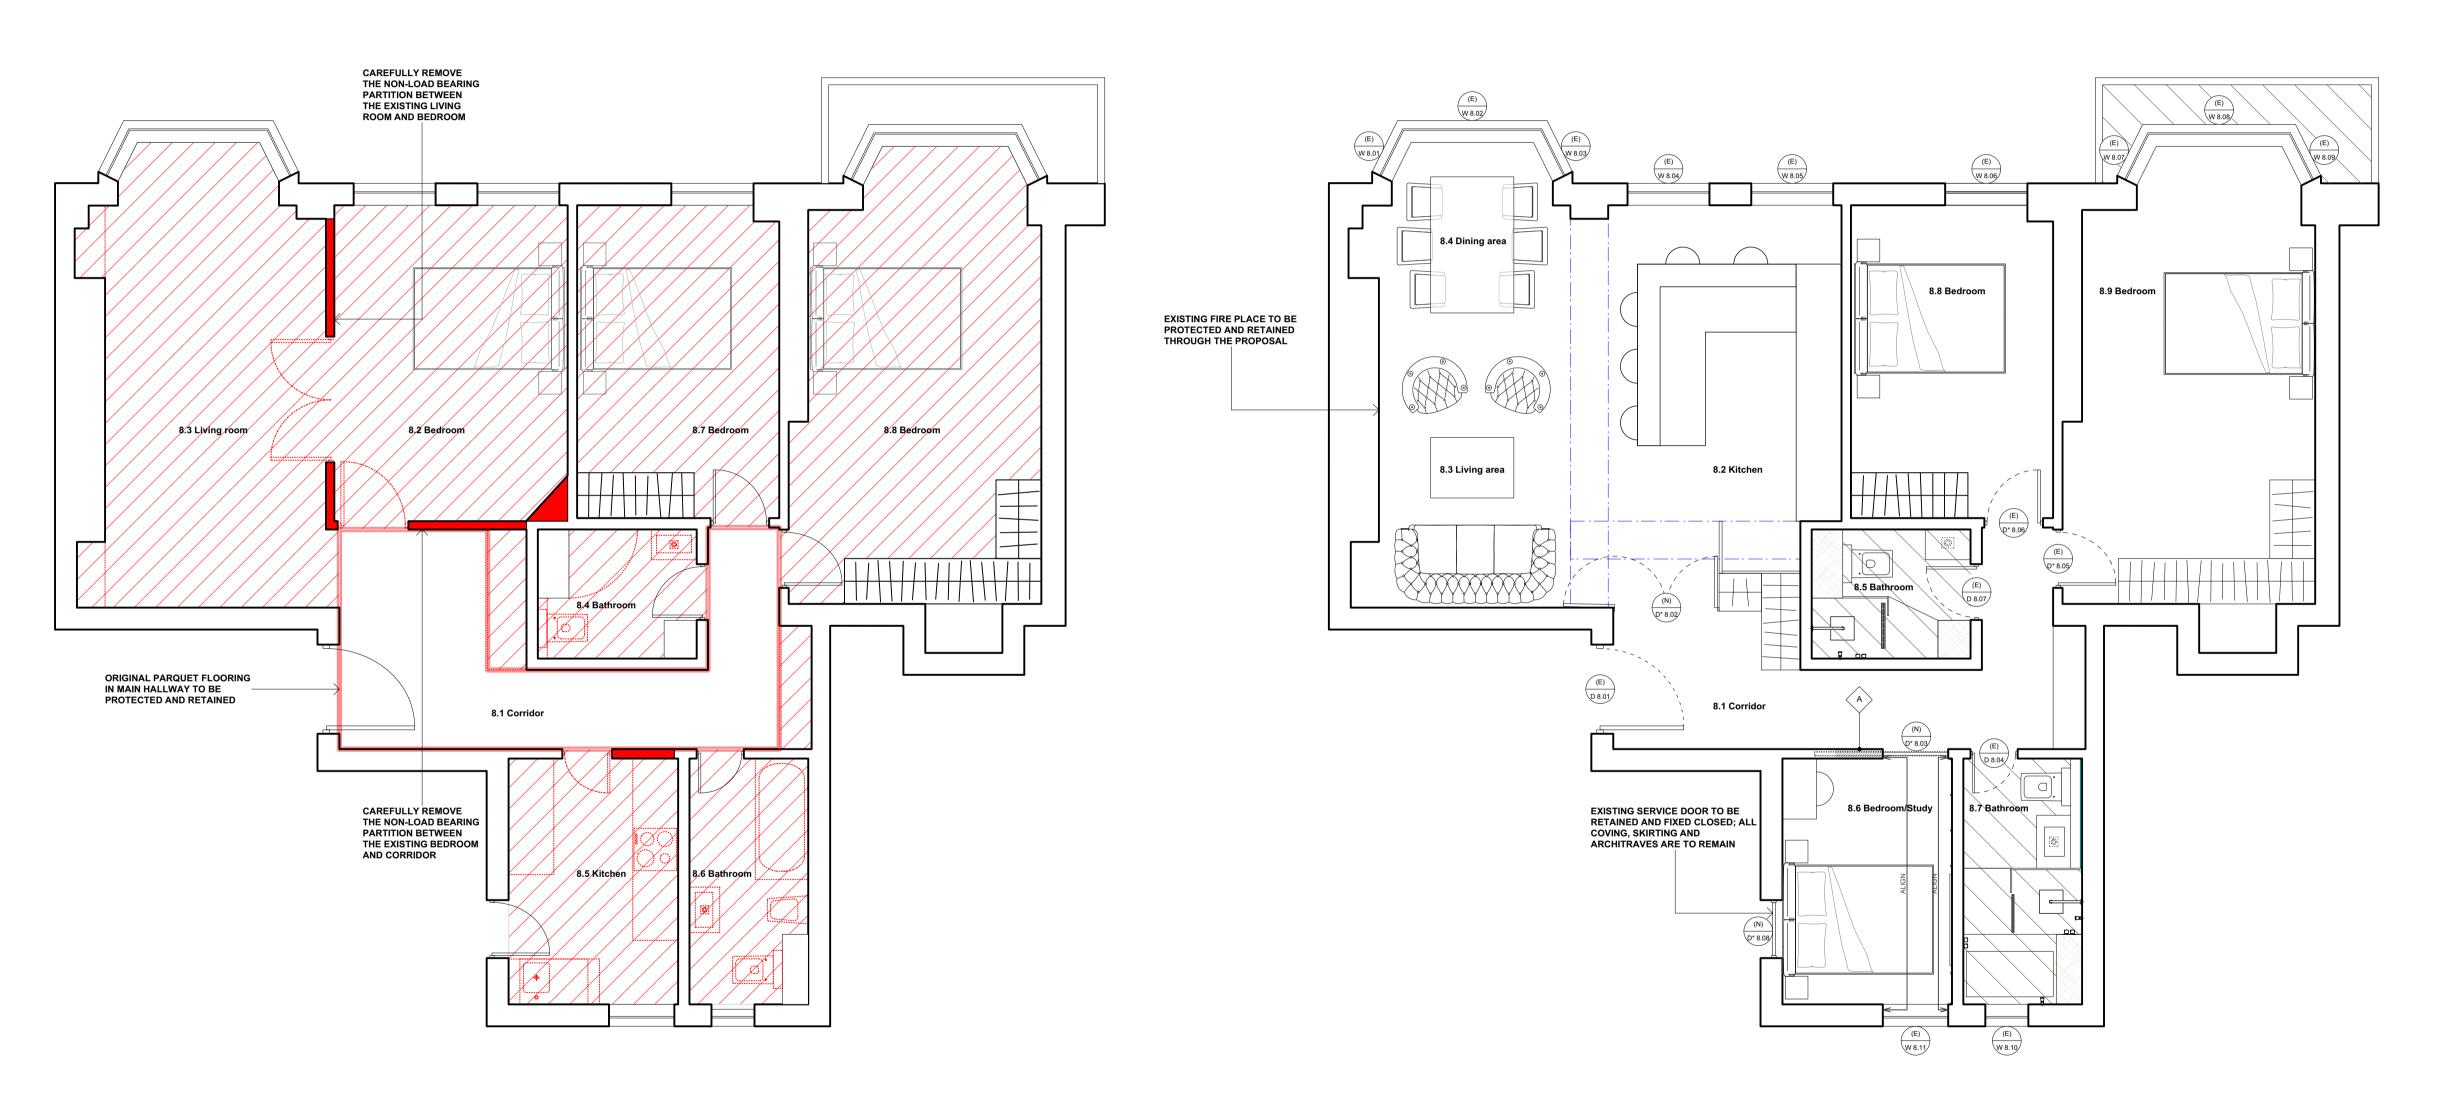

1 Existing floor plan
Scale: 1:50

Proposed floor plan
Scale: 1:50

0 1m 2m

© This drawing is the property of RDH.

No disclosure or copy of it may be made without the written permission of RDH.

All dimensions and levels to be checked on site.
Discrepancies to be reported to RDH before proceeding.
For more information about this drawing contact SA.