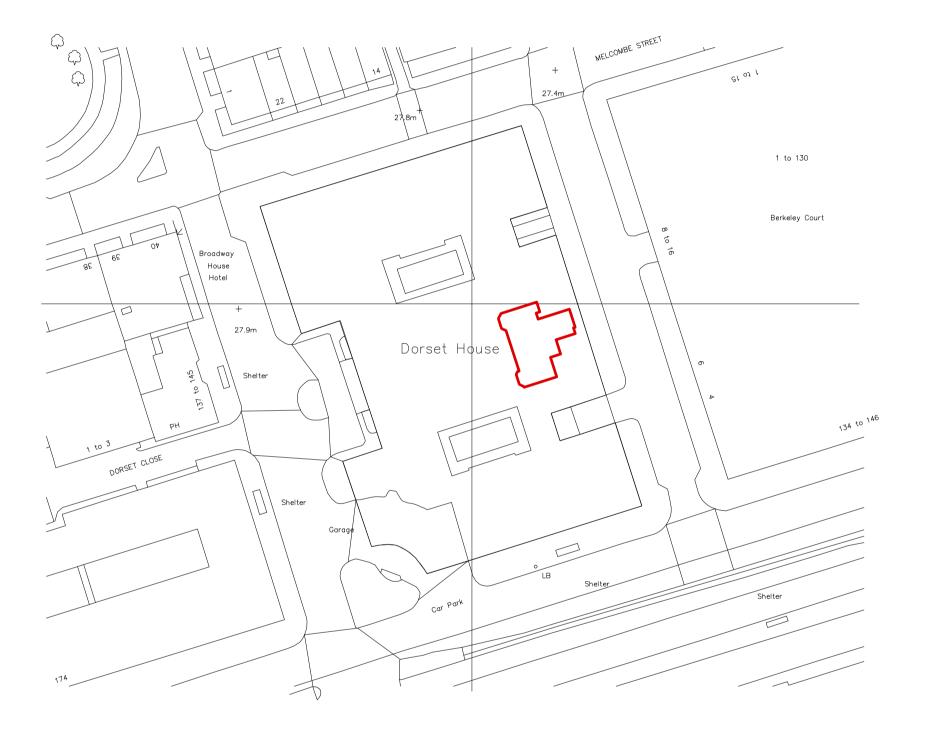

| No disclosure or copy of it may be made without the                                                                                                                                | written permission of RDI |
|------------------------------------------------------------------------------------------------------------------------------------------------------------------------------------|---------------------------|
| <ul> <li>All dimensions and levels to be checked on si</li> <li>Discrepancies to be reported to RDH before p</li> <li>For more information about this drawing contained</li> </ul> | proceeding.               |
| Retro Design H<br>t: +44 (0)75 70 99 52 37<br>e: studio@retrodesignhouse.co.u                                                                                                      |                           |
| revisions                                                                                                                                                                          |                           |
| A: 02.08.2021: Location plan added.                                                                                                                                                |                           |
|                                                                                                                                                                                    |                           |
| Note: Drawing based on survey from Great Pla                                                                                                                                       | ns dated: 24.05.2013      |
| SITE BOUNDARY LINE                                                                                                                                                                 |                           |
| FLAT FOOTPRINT AREA ~ 94.4                                                                                                                                                         | sqm                       |
|                                                                                                                                                                                    |                           |
|                                                                                                                                                                                    |                           |
|                                                                                                                                                                                    |                           |
|                                                                                                                                                                                    |                           |
|                                                                                                                                                                                    |                           |
|                                                                                                                                                                                    |                           |
|                                                                                                                                                                                    |                           |
|                                                                                                                                                                                    |                           |
|                                                                                                                                                                                    |                           |
|                                                                                                                                                                                    |                           |
|                                                                                                                                                                                    |                           |
|                                                                                                                                                                                    |                           |
|                                                                                                                                                                                    |                           |
|                                                                                                                                                                                    |                           |
|                                                                                                                                                                                    |                           |
|                                                                                                                                                                                    |                           |
|                                                                                                                                                                                    |                           |
| <sup>client</sup><br>Ms D. Maheshwari                                                                                                                                              |                           |
| project                                                                                                                                                                            |                           |
| 144 Dorset House<br>Gloucester Place, NV                                                                                                                                           | W1 5AQ                    |
| drawing title                                                                                                                                                                      | Floor Plan                |
| Location and Eighth                                                                                                                                                                | Floor Plan                |
| status                                                                                                                                                                             |                           |
| Scale at A3 Scale at A1                                                                                                                                                            | drawn I                   |
| N/A N/A<br>date created                                                                                                                                                            | file referend             |
| July 2021                                                                                                                                                                          | 1(<br>revisio             |
| drawing no.<br>21-109- LP 10                                                                                                                                                       | A                         |
|                                                                                                                                                                                    | 1                         |