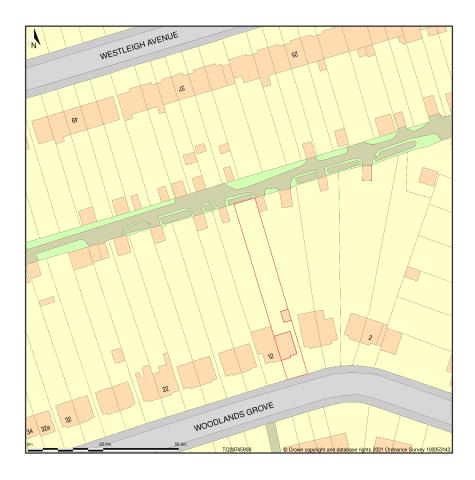

## 10, Woodlands Grove, Coulsdon, Croydon, CR5 3AJ

Site Plan shows area bounded by: 528676.04, 159018.54 528817.46, 159159.96 (at a scale of 1:1250), OSGridRef: TQ28745908. The representation of a road, track or path is no evidence of a right of way. The representation of features as lines is no evidence of a property boundary.

Produced on 16th Jun 2021 from the Ordnance Survey National Geographic Database and incorporating surveyed revision available at this date. Reproduction in whole or part is prohibited without the prior permission of Ordnance Survey. © Crown copyright 2021. Supplied by www.buyaplan.co.uk a licensed Ordnance Survey partner (100053143). Unique plan reference: #00642628-DE9668