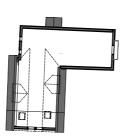

info@zanoply.co.uk www.zanoply.co.uk

### Site

1 Dane Bridge Lane, Much Hadham, SG10 6HX

#### Project

Outbuilding including a Low-bearing Boundary Wall with Landscaping, Decking and Minor External Alterations to the Existing Facade of the Building

#### Drawing Scale 1:500 at A3

## Date 05.07.2021

# **Prepared**

## Notes All copyrights are reserved to Zanoply ltd and consent should be sought for non-commercial use.

# Notes 3. The Collection is responsible in Checking all dimmensions before commencing works. 4. Should not be scaled from this drawing. 5. Any discrepancy found should be brought to the attention of the designer.

## Proposed\_Site\_First\_Floor\_Plan