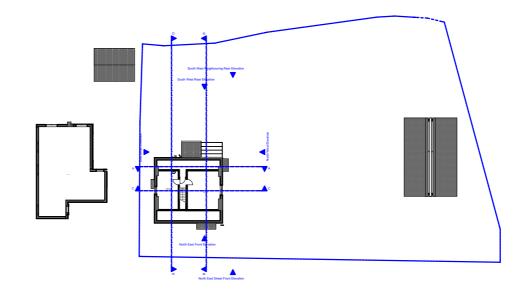

### Site

1 Dane Bridge Lane, Much Hadham, SG10 6HX

#### Project

Outbuilding including a Low-bearing Boundary Wall with Landscaping, Decking and Minor External Alterations to the Existing Facade of the Building

#### Drawing Scale 1:500 at A3

## Proposed\_Site\_First\_Floor\_Plan