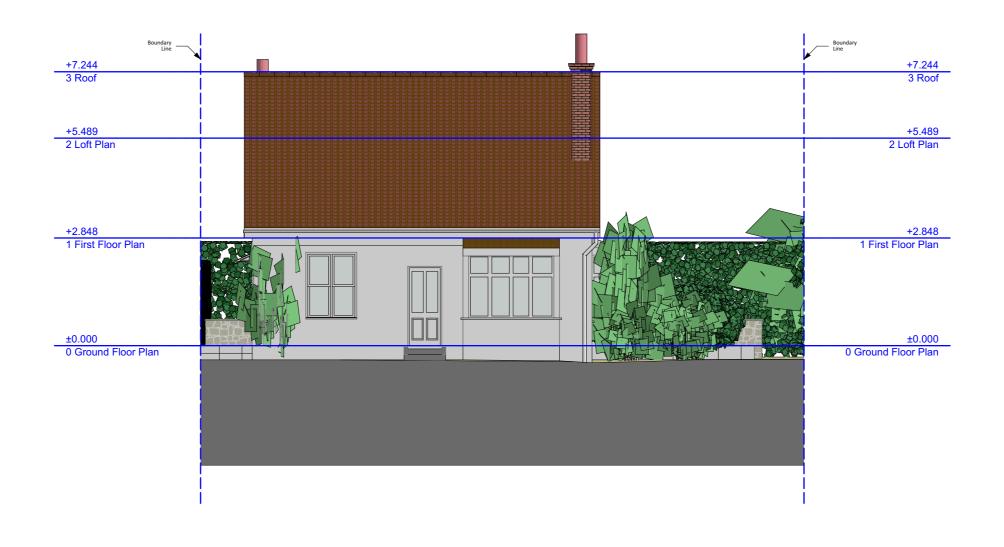

**ZANOPLY** info@zanoply.co.uk www.zanoply.co.uk

Site
1 Dane Bridge Lane,
Much Hadham,
SG10 6HX

Project
Outbuilding including a Low-bearing
Boundary Wall with Landscaping, Decking
and Minor External Alterations to the
Existing Facade of the Building

Scale 1:100 at A3

Date Prepared

Notes

1. This drawing has been prepared for planning only.
2. All copyrights are reserved to Zanoply Itd a

The contractor is responsible for checking all dimmensions before commencing works.
 Should not be scaled from this drawing.
 S. Any discrepancy found should be brought to the attention of the desiener.

Proposed\_North\_East\_Front\_Elevation