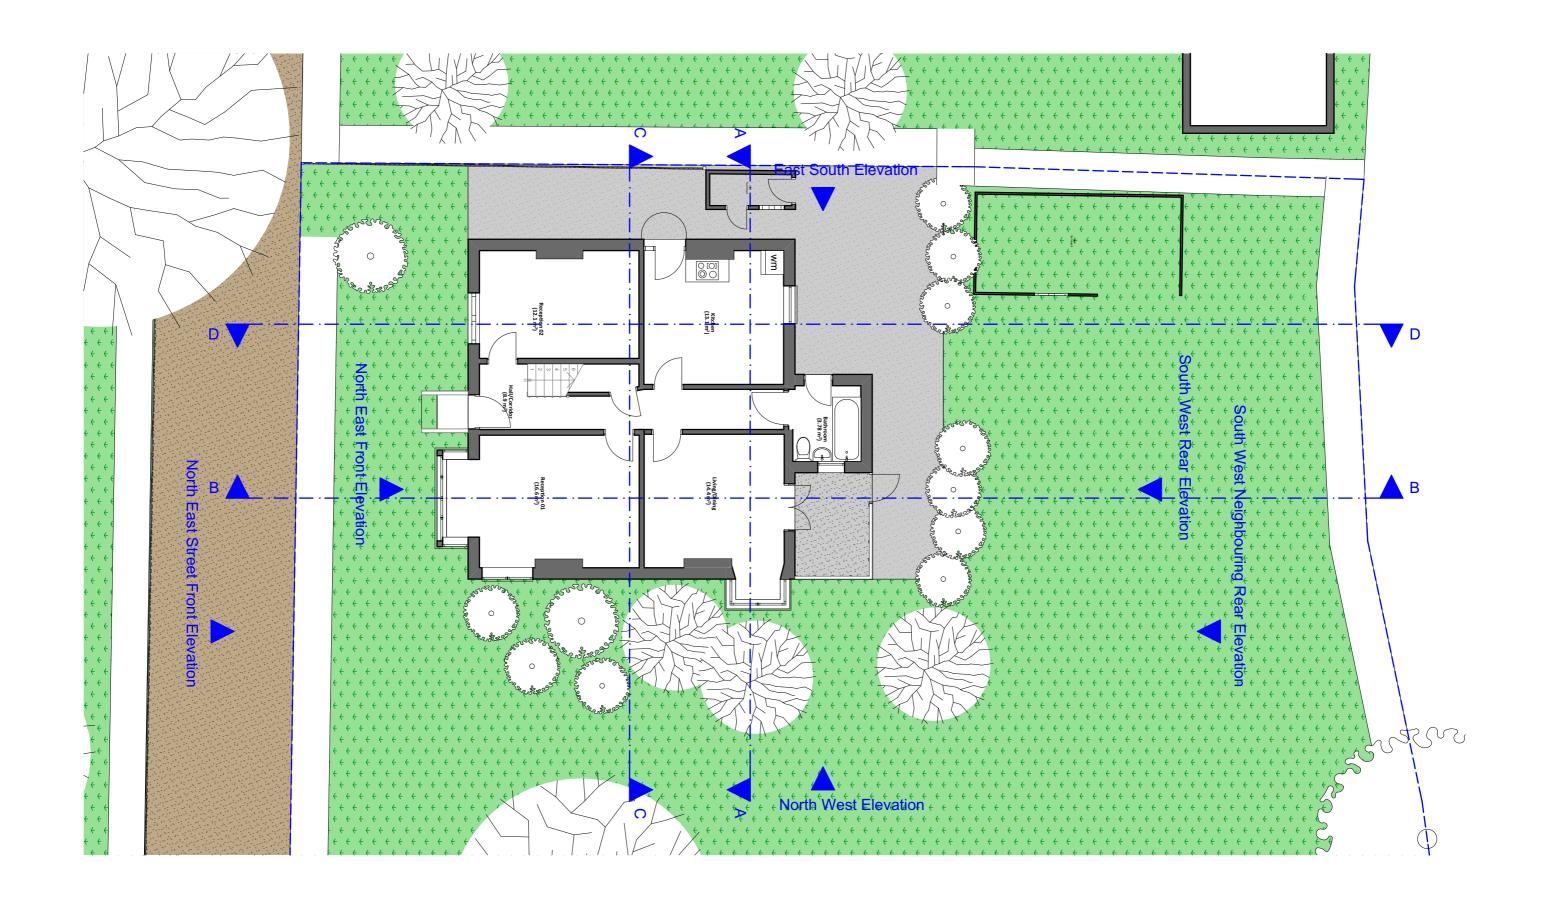

**ZANOPLY** info@zanoply.co.uk www.zanoply.co.uk

Site
1 Dane Bridge Lane,
Much Hadham,
SG10 6HX

Project
Outbuilding including a Low-bearing soundary Wall with Landscaping, Decking and Minor External Alterations to the Existing Facade of the Building

Drawing
Scale
1:100 at A3

Date Prepared 05.07.2021

Notes

1. This drawing has been prepared for planning purposes only,
2. All copyrights are reserved to Zanoply Itd and consent

3. The contractor is responsible for checking all dimmensions before commencing works.
4. Should not be scaled from this drawing.
5. Any discrepancy found should be brought to the attention of the designer.

Existing\_Ground\_Floor\_Plan