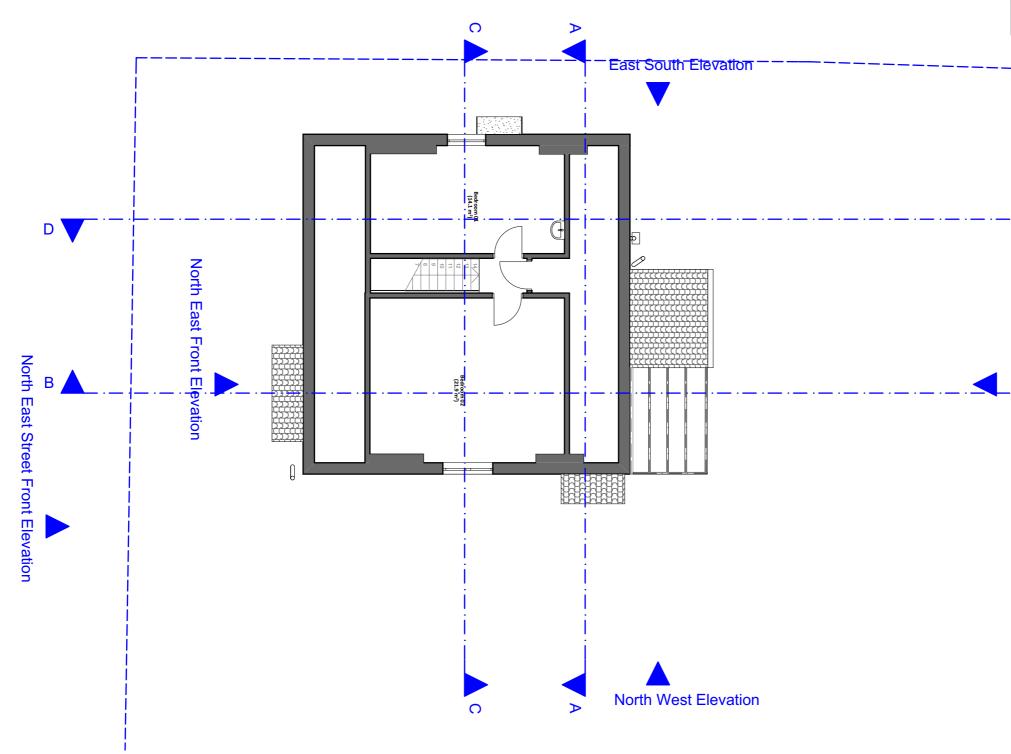

| Ζ | Zanoply | ZANOPLY<br>info@zanoply.co.uk | <b>Site</b><br>1 Dane Bridge Lane, | Project<br>Outbuilding including a Low-bearing<br>Boundary Wall with Landscaping, Decking<br>and Minor External Alterations to the<br>Existing Facade of the Building | Drawing<br>Scale | Prepared | I. This drawing has been prepared for planning purposes<br>only | <ol> <li>The contractor is responsible for checking all<br/>dimmensions before commencing works.</li> <li>Should not be scaled from this drawing.</li> <li>Any discrepancy found should be brought to the<br/>attention of the designer.</li> </ol> | Proposed_First_Flc |    |   |
|---|---------|-------------------------------|------------------------------------|-----------------------------------------------------------------------------------------------------------------------------------------------------------------------|------------------|----------|-----------------------------------------------------------------|-----------------------------------------------------------------------------------------------------------------------------------------------------------------------------------------------------------------------------------------------------|--------------------|----|---|
|   |         | www.zanoply.co.uk             | Much Hadham,<br>SG10 6HX           |                                                                                                                                                                       | 1:100 at A3      |          |                                                                 |                                                                                                                                                                                                                                                     | 0                  | 2m | 4 |