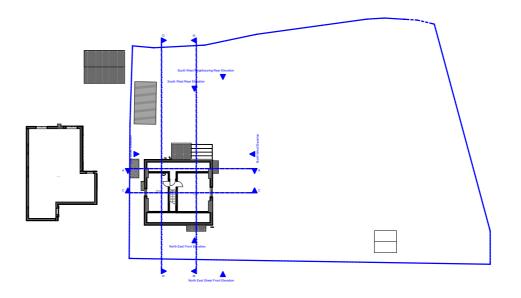

| Zanoply | ZANOPLY<br>info@zanoply.co.uk | Site<br>1 Dane Bridge Lane, | Project<br>Outbuilding including a Low-bearing<br>Boundary Wall with Landscaping, Decking | Drawing<br>Scale | Date<br>Prepared | Notes 1. This drawing has been prepared for planning purposes only.                                   | 5. Any discrepancy found should be brought to the | Existing |     | _First_ |
|---------|-------------------------------|-----------------------------|-------------------------------------------------------------------------------------------|------------------|------------------|-------------------------------------------------------------------------------------------------------|---------------------------------------------------|----------|-----|---------|
|         | www.zanoply.co.uk             | Much Hadham,<br>SG10 6HX    | and Minor External Alterations to the<br>Existing Facade of the Building                  | 1:500 at A3      | 05.07.2021       | 2. All copyrights are reserved to Zanoply Itd and consent<br>should be sought for non-commercial use. | attention of the designer.                        | 0        | 10m | 20m     |