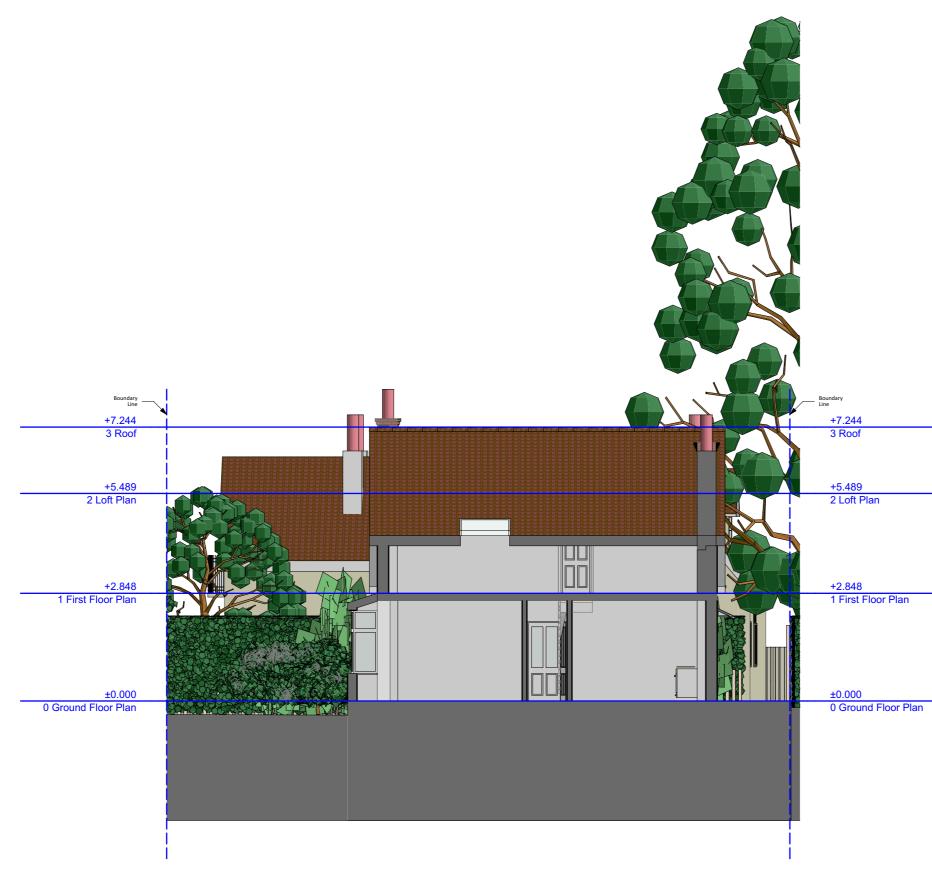

| - | Zanoply | ZANOPLY            | Site         | Project                                                                                                                                                    | Drawing     | Date                | Notes                                                                                              | <ol> <li>Any discrepancy found should be brought to the<br/>attention of the designer.</li> </ol> | Proposed_Section_A |    |    |
|---|---------|--------------------|--------------|------------------------------------------------------------------------------------------------------------------------------------------------------------|-------------|---------------------|----------------------------------------------------------------------------------------------------|---------------------------------------------------------------------------------------------------|--------------------|----|----|
|   |         | info@zanoply.co.uk | Much Hadham. | Outbuilding including a Low-bearing<br>Boundary Wall with Landscaping, Decking<br>and Minor External Alterations to the<br>Existing Facade of the Building | Scale       | Prepared 05 07 2021 | 1. This drawing has been prepared for planning purposes<br>only.                                   |                                                                                                   |                    |    |    |
|   |         | www.zanoply.co.uk  |              |                                                                                                                                                            | 1:100 at A3 |                     | 2. All copyrights are reserved to Zanoply ltd and consent should be sought for non-commercial use. |                                                                                                   | 0                  | 2m | 4m |