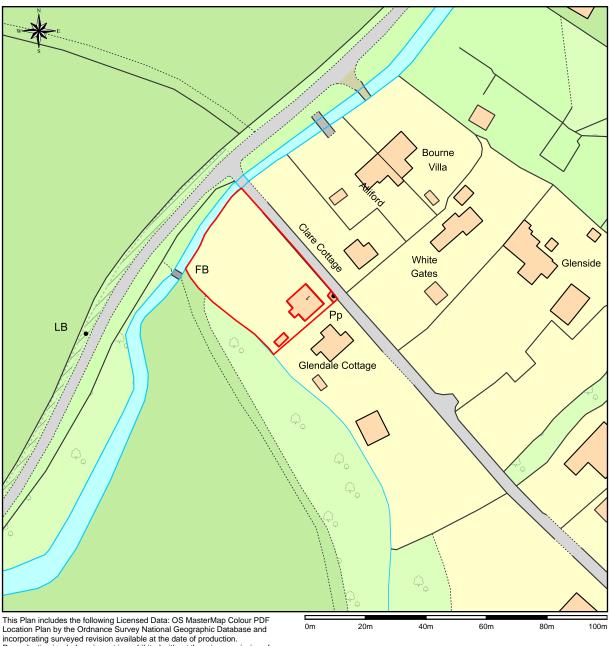

## Location Plan of 1 Dane Bridge Lane, Much Hadham, SG10 6HX

Location Plan by the Ordnance Survey National Geographic Database and incorporating surveyed revision available at the date of production. Reproduction in whole or in part is prohibited without the prior permission of Ordnance Survey. The representation of a road, track or path is no evidence of a right of way. The representation of features, as lines is no evidence of a property boundary. © Crown copyright and database rights, 2021. Ordnance Survey 0100031673

Scale: 1:1250, paper size: A4

Prepared by: Semsettin Karahan, 06-02-2021