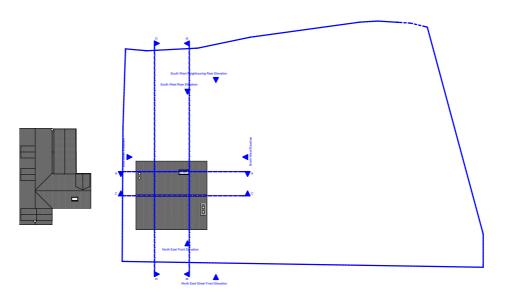

| Zanoply | ZANOPLY           | Site<br>1 Dane Bridge Lane, | <b>Project</b><br>Outbuilding including a Low-bearing<br>Boundary Wall with Landscaping, Decking<br>and Minor External Alterations to the<br>Existing Facade of the Building | Drawing<br>Scale | Date<br>Prepared | Notes 1. This drawing has been prepared for planning purposes | <ol> <li>Any discrepancy found should be brought to the<br/>attention of the designer.</li> </ol> | Proposed_Site_Roof |     |     |
|---------|-------------------|-----------------------------|------------------------------------------------------------------------------------------------------------------------------------------------------------------------------|------------------|------------------|---------------------------------------------------------------|---------------------------------------------------------------------------------------------------|--------------------|-----|-----|
|         | www.zanoply.co.uk | Much Hadham,<br>SG10 6HX    |                                                                                                                                                                              | 1:500 at A3      | 05.07.2021       | only                                                          |                                                                                                   | 0                  | 10m | 20m |