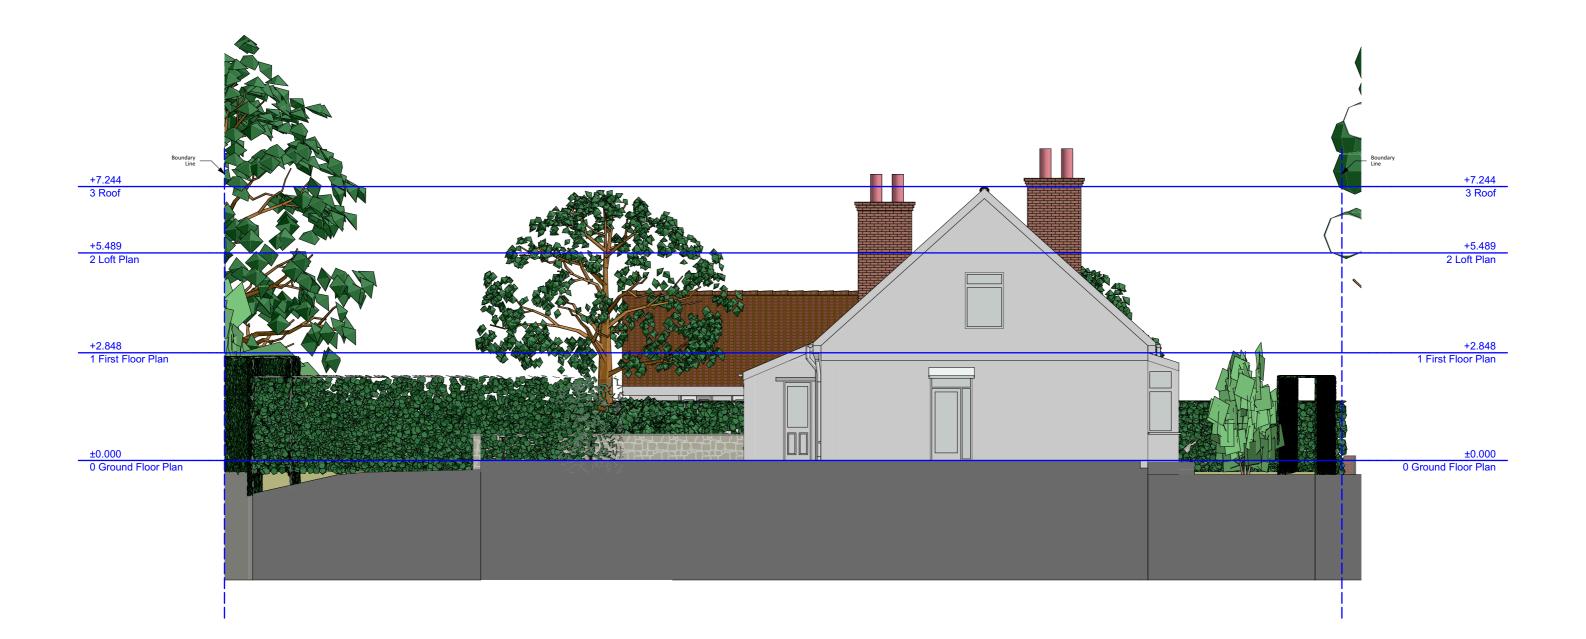

| Zanoply | ZANOPLY           |                          | <b>Project</b><br>Outbuilding including a Low-bearing<br>Boundary Wall with Landscaping, Decking<br>and Minor External Alterations to the<br>Existing Facade of the Building | Drawing<br>Scale | Date<br>Prepared | Notes 1. This drawing has been prepared for planning purposes | is drawing has been prepared for planning purpose<br>S. Any discrepancy found should be brought to the<br>copyrights are reserved to Zanoply Itd and consent | Proposed_East_Sou |    |    |
|---------|-------------------|--------------------------|------------------------------------------------------------------------------------------------------------------------------------------------------------------------------|------------------|------------------|---------------------------------------------------------------|--------------------------------------------------------------------------------------------------------------------------------------------------------------|-------------------|----|----|
|         | www.zanoply.co.uk | Much Hadham,<br>SG10 6HX |                                                                                                                                                                              | 1:100 at A3      | 05.07.2021       | only                                                          |                                                                                                                                                              | 0                 | 2m | 4m |