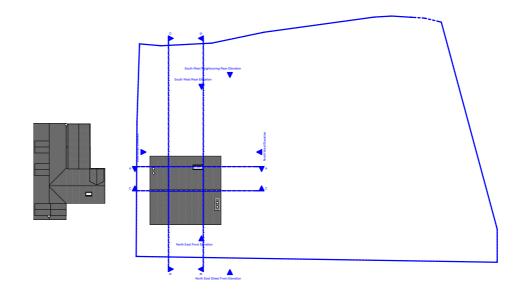

### Site

1 Dane Bridge Lane, Much Hadham, SG10 6HX

## Drawing Scale 1:500 at A3

## ${\sf Existing\_Site\_Roof\_Plan}$

10m 20m