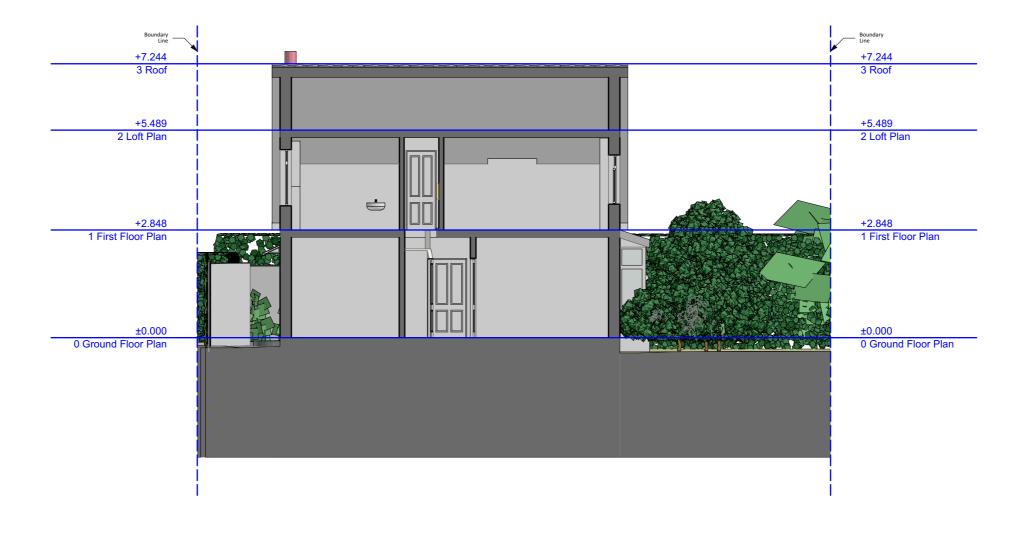

ZANOPLY info@zanoply.co.uk

Site 1 Dane Bridge Lane, Much Hadham, SG10 6HX

Project Outbuilding including a Low-bearing Boundary Wall with Landscaping, Decking and Minor External Alterations to the Existing Facade of the Building Drawing Scale 1:100 at A3

4. Should not be scaled from this drawing.

5. Any discrepancy found should be brought to the Existing\_Section\_C