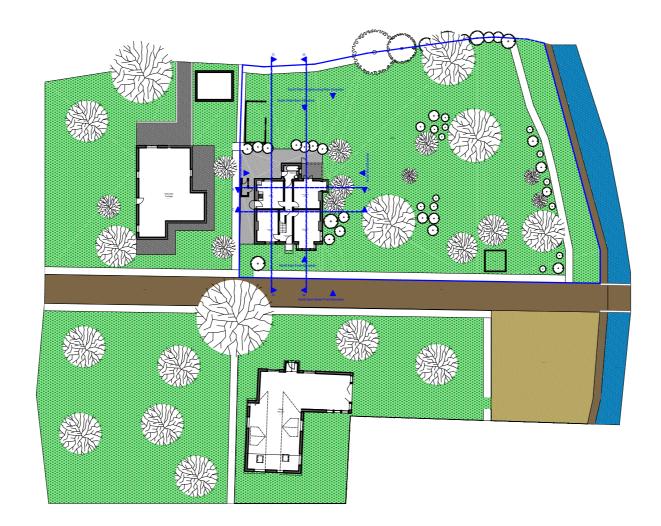

| Zanoply | ZANOPLY<br>info@zanoply.co.uk | Site<br>1 Dane Bridge Lane, | Project<br>Outbuilding including a Low-bearing<br>Boundary Wall with Landscaping, Decking<br>and Minor External Alterations to the<br>Existing Facade of the Building | Drawing<br>Scale | Date<br>Prepared | Notes 1. This drawing has been prepared for planning purposes                                         | 3. The contractor is responsible for checking all<br>dimmensions before commencing works.     4. Should not be scaled from this drawing.     5. Any discrepancy found should be brought to the |   | ng_Site_ | _Grou |
|---------|-------------------------------|-----------------------------|-----------------------------------------------------------------------------------------------------------------------------------------------------------------------|------------------|------------------|-------------------------------------------------------------------------------------------------------|------------------------------------------------------------------------------------------------------------------------------------------------------------------------------------------------|---|----------|-------|
|         | www.zanoply.co.uk             | Much Hadham,<br>SG10 6HX    |                                                                                                                                                                       | 1:500 at A3      | •                | 2. All copyrights are reserved to Zanoply Itd and consent<br>should be sought for non-commercial use. | attention of the designer.                                                                                                                                                                     | 0 | 10m      | 20m   |

## ound\_Floor\_Plan

\_\_\_\_ 50m