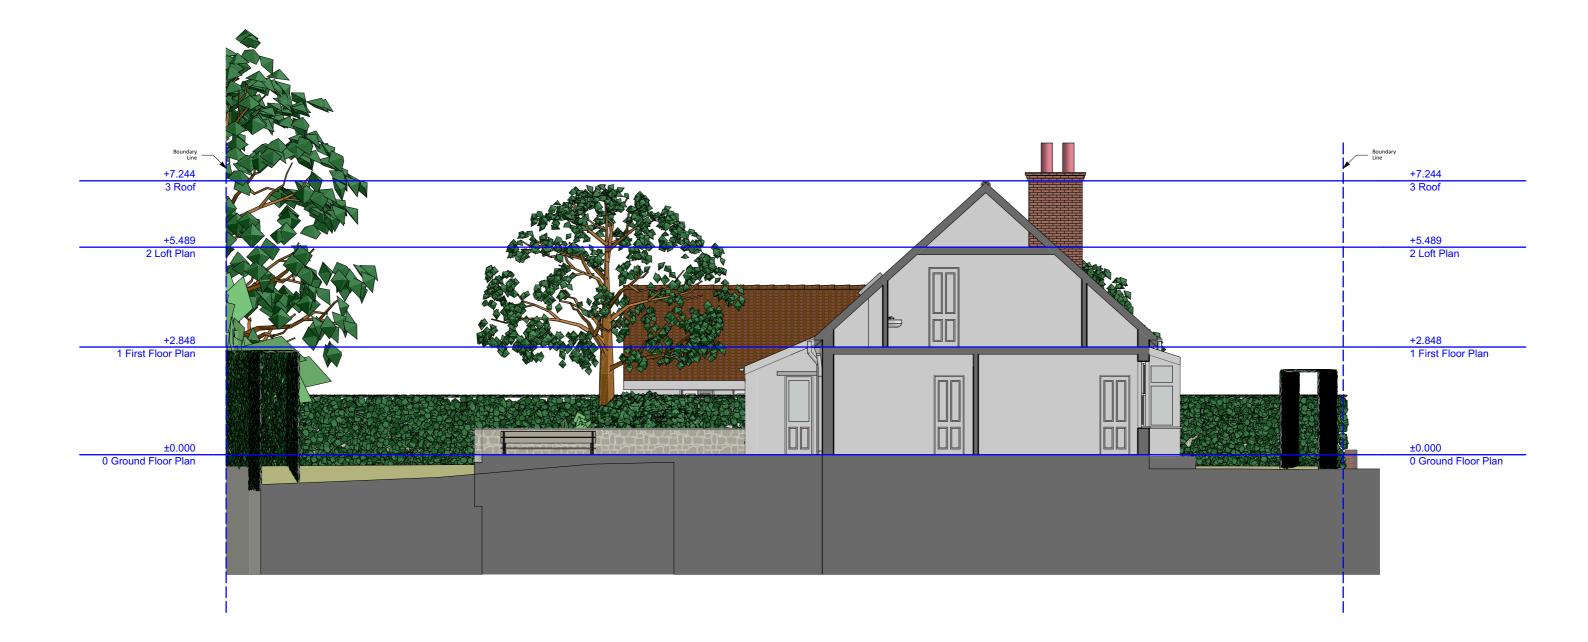

| Zanoply | ZANOPLY            | Site                                | Project                                                                                                                                                    | Drawing     | Date       | Notes                                                                              | <ol> <li>Any discrepancy found should be brought to the<br/>attention of the designer.</li> </ol> | Proposed_Section_D |    |    |
|---------|--------------------|-------------------------------------|------------------------------------------------------------------------------------------------------------------------------------------------------------|-------------|------------|------------------------------------------------------------------------------------|---------------------------------------------------------------------------------------------------|--------------------|----|----|
|         | info@zanoply.co.uk | 1 Dane Bridge Lane,<br>Much Hadham, | Outbuilding including a Low-bearing<br>Boundary Wall with Landscaping, Decking<br>and Minor External Alterations to the<br>Existing Facade of the Building | Scale       | Prepared   | <ol> <li>This drawing has been prepared for planning purposes<br/>only.</li> </ol> |                                                                                                   |                    |    |    |
|         | www.zanoply.co.uk  | SG10 6HX                            |                                                                                                                                                            | 1:100 at A3 | 05.07.2021 | should be sought for non-commercial use.                                           |                                                                                                   | 0                  | 2m | 4m |